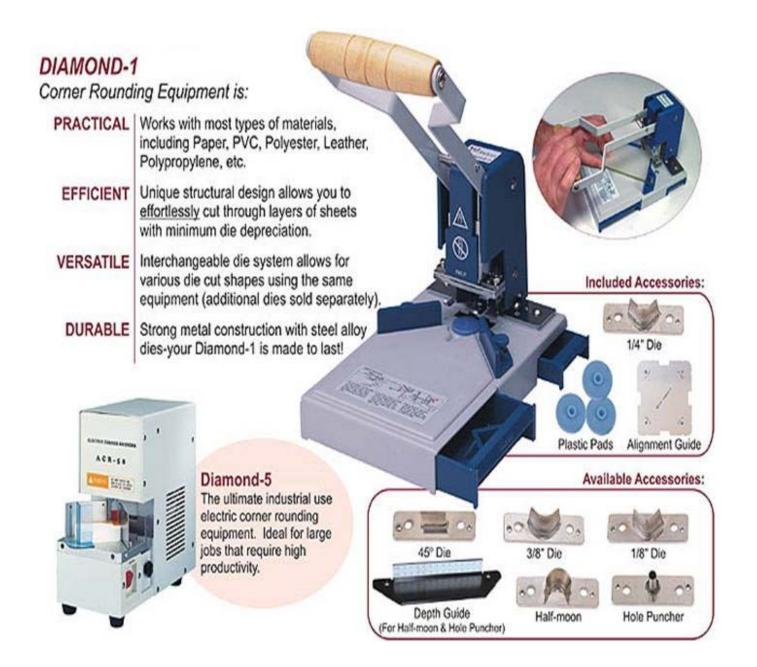

This manual corner rounder is ideal for large jobs that require high productivity. This corner rounder has been carefully crafted with the highest quality components and works with all standard materials, like PVC, polyester, leather, paper, polypropylene, etc. The manual corner rounder is specially designed to cut through multiple sheets at a time with the least effort and with minimum die depreciation and features an interchangeable die system for various jobs. Perfect for rounding covers, pouches, pictures, business cards, all types of IDs, invitations, postcards, etc.

Operation: Manual

Available Dies: 1/8", 1/4" 3/8", 45° (straight), half-moon

Included Dies: 1/8", 1/4", 3/8" Plastic Pads: 3 - Included Dimensions: 9" x 5.5" x 5.8"

Warranty: 1 year

Maximum Capacity: 0.4"
Waste Catcher: Included

"L" Guide: Included

Radius Alignment Guide: Included
Weight / Volume: 5.5 lbs / 0.40 CbFt

- ▶ Carefully crafted with only the highest quality components.
- Work with all standard materials, like: PVC, polyester, leather, paper, polypropeline, etc.
- ▶ Have high productivity: Specially designed to cut through multiple sheets at a time with the least effort and with minimum die depreciation.
- Are practical: With an interchangeable die system for your various jobs.
- Are ideal for rounding covers, pouches, pictures, all types of IDs, invitations, postcards, etc.

## **Specifications**

| Model:                  | Diamond-1                                  | Diamond-5               |
|-------------------------|--------------------------------------------|-------------------------|
| Operation:              | Manual                                     | Electric                |
| Maximum Capacity:       | 0.4"                                       | 1.97"                   |
| Available Dies:         | 1/8", 1/4" 3/8", 45° (straight), half-moon | 1/8", 1/4" 3/8"         |
| Waste Backset:          | Included                                   | Included                |
| Included Dies:          | 1/8", 1/4" 3/8"                            | 1/8", 1/4" & work table |
| "L" Guide:              | Included                                   | Included                |
| Plastic Pads:           | Included                                   | N/A                     |
| Radius Alignment Guide: | Included                                   | Included                |
| Dimensions:             | 9" x 5.5" x 5.8"                           | 12" x 12.75" x 6.5"     |
| Weight / Volumn:        | 5.5 lbs / 0.40 Cb Ft                       | 55 lbs / 1.00 Cb Ft     |
| Warranty:               | 1 year                                     | 1 year                  |