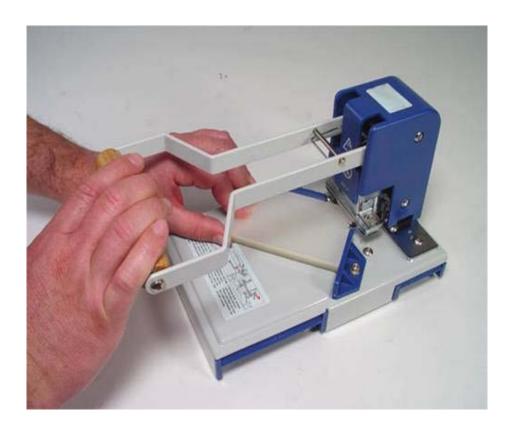

This manual corner rounder is ideal for large jobs that require high productivity. This corner rounder has been carefully crafted with the highest quality components and works with all standard materials, like PVC, polyester, leather, paper, polypropylene, etc. The manual corner rounder is specially designed to cut through multiple sheets at a time with the least effort and with minimum die depreciation and features an interchangeable die system for various jobs. Perfect for rounding covers, pouches, pictures, business cards, all types of IDs, invitations, postcards, etc.

Operation: Manual

Available Dies: 1/8", 1/4" 3/8", 45° (straight), half-moon

Included Dies: 1/8", 1/4", 3/8" Plastic Pads: 3 - Included Dimensions: 9" x 5.5" x 5.8"

Warranty: 1 year

Maximum Capacity: 0.4"
Waste Catcher: Included