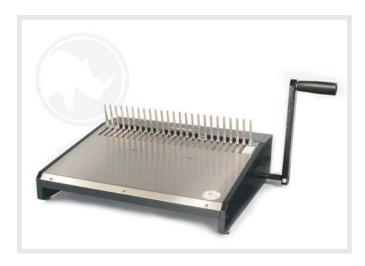

#### **COMB OPENER MODULE**

The HD4470 comb opener will open comb elements from ½ inch to 2 inch. The HD4470 can open up to 21 element combs for documents up to 14 inches long. The HD4470 will mount on any vertical Rhin-O-Tuff OD or HD punch (optional mounting kit available).

### **PRODUCT FEATURES**

- Will bind up to 2 inches (51 mm) thick and 14 inches (356 mm) Wide.
- The opener has an adjustable ring opener control for repeatable comb opening positions.
- 3 Year Warranty.