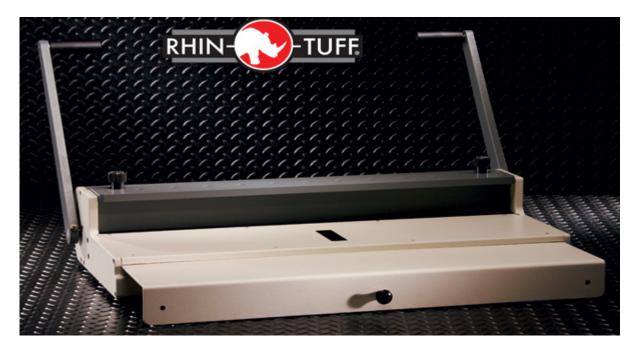

## Machine Specifications - HD 8024

24" (610mm) MANUAL WIRE CLOSING MACHINE

## FEATURES:

- Closes 3/16" to 1¼" (5mm to 32mm) Twin-Loop Binding Wire
- 🗹 24" (610mm) Binding Edge
- Easily Adjustable for Wire Sizes
- Lightweight and Portable
- Slide Out Table Extension for Handling Long Documents
- Easy Operation at any Wire Size
- Metal Construction
- 1 Year Limited Warranty

## THE ULTIMATE IN:

Quality Paper Punching and Book Binding Equipment at Affordable Prices

| HC 8024 - MACHINE SPECIFICATIONS |      |    |         |          |            |       |       |                  |
|----------------------------------|------|----|---------|----------|------------|-------|-------|------------------|
| ELECTRICAL                       |      |    | WEIGHT  |          | DIMENSIONS |       |       | CLOSING CAPACITY |
| AC                               | AMPS | Hz | MACHINE | SHIPPING | HEIGHT     | WIDTH | DEPTH | WIRE             |
| NA                               | NA   | NA | 45 lbs  | 52.2 lbs | 17"        | 28"   | 30"   | 3/16" to 1¼"     |
| NA                               | NA   | NA | 20.7 Kg | 23.68 Kg | 432 mm     | 375   | 356   | 5mm to 32mm      |
|                                  |      |    |         |          |            | mm    | mm    |                  |