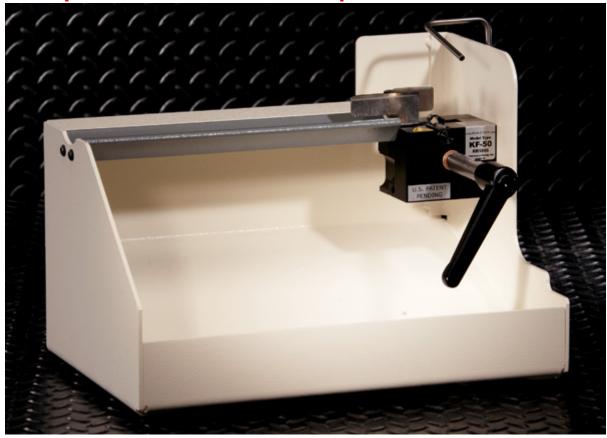

## KF-50 'Krimp-Fast' Plastic Coil Crimper

The KF-50KB Stand-Alone version mounted to the KB-50 Krimping Box

The KF-50KB is the Stand-Alone Version that comes pre-mounted to the optional KB-50 Krimping Box (4).