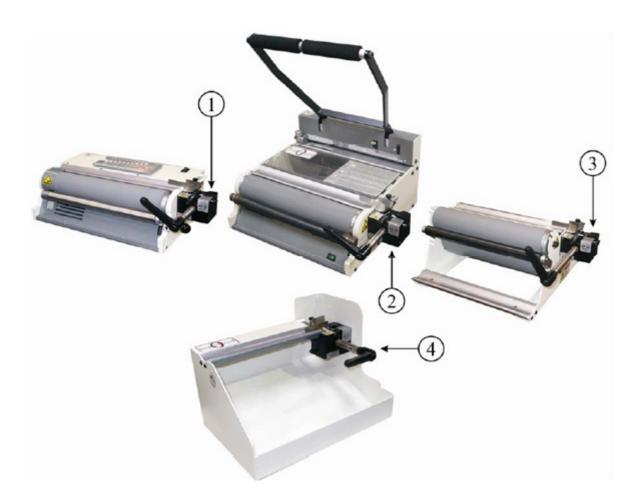

The KF-50 Krimp-Fast Coil Crimper can attach to the right side of the HD-4170 Heavy Duty Coil Inserter Module (1) and the

PC-248 Punch and Electric Coiling System (2). The KF-50e41 can attach to the right side of the HDe4100 (3).

The KF-50KB is the Stand-Alone Version that comes pre-mounted to the optional KB-50 Krimping Box (4).