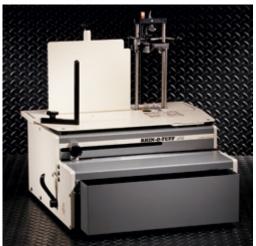

OD 4012 with PAL-M

HD 7000 with PAL-M

HD 7000 with PAL-M & APES-14

HD 7700 with PAL-M

HD 7700 with PAL-M & APES-14