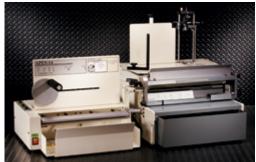

OD 4012 with PAL-M

HD 7000 with PAL-M

HD 7000 with PAL-M & APES-14

HD 7700 with PAL-M

HD 7700 with PAL-M & APES-14