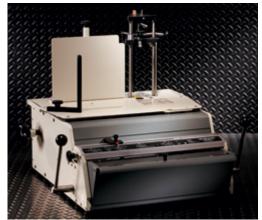

## Machine Specifications PAL-M

Pics-A-Lift Manual Paper Picker

See photos of the PAL-M with other Rhin-O-Tuff machines below

## MODULAR 14" (356mm) PICS-A-LIFT

## FEATURES:

- Uses paper sizes from 5½" x 5½" (140mm x 140mm) up to 8.5" X 14" (216mm X 356mm) legal size including tabs and up to 3 reams at a time.
- Able to Combine with an Existing APES-14 Attachment.
- Fits on any Vertical OD or HD Series Machine.
- Provides Average Paper Count Accuracy of + or 1 Sheet for Each Lift.
  - Variable Paper Lift Thickness.