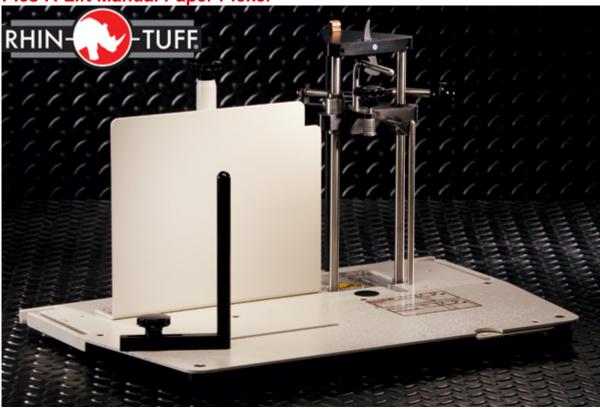

## Machine Specifications PAL-M

Pics-A-Lift Manual Paper Picker

See photos of the PAL-M with other Rhin-O-Tuff machines below

## MODULAR 14" (356mm) PICS-A-LIFT

## FEATURES:

- Uses paper sizes from 5½" x 5½" (140mm x 140mm) up to 8.5" X 14" (216mm X 356mm) legal size including tabs and up to 3 reams at a time.
- Able to Combine with an Existing APES-14 Attachment.
- Fits on any Vertical OD or HD Series Machine.
- Provides Average Paper Count Accuracy of + or 1 Sheet for Each Lift.
  - Variable Paper Lift Thickness.