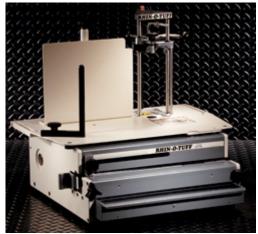

OD 4012 with PAL-M

HD 7000 with PAL-M

HD 7000 with PAL-M & APES-14

HD 7700 with PAL-M

HD 7700 with PAL-M & APES-14