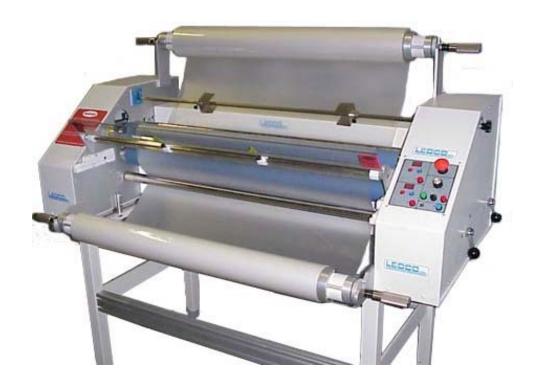

## Dual Hot roll Digital 44 Laminator

This newest addition to Ledco's Digital line is a 44" wide Hot Roll laminator. In addition to providing the same capabilities as the Heat Shoe Digital 42" and 60", the Dual Hot Roll Digital 44" offers the freedom to mount in one pass and to simultaneously mount and laminate.

With a top speed of 30 FPM and a sustainable laminating speed of 8-10 FPM the Dual hot roll Digital 44 performs faster than most competitive units. It is easy to thread and has a clear Plexiglas safety shield that provides the operator with visual access to the laminating process.

Standard features include a built-in release liner take-up and stand. The release liner allows for the application of any pressure-sensitive material that requires the removal of a protective liner. the wide range of temperatures available make this laminator perfect for almost any application up to 44" wide. The Dual Hot Roll Digital 44" will process thermal film, all pressure-sensitive materials, pre-mask, and mounting materials.