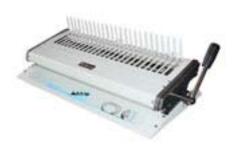

## CBM650 Modular Comb Opener

The CBM650 is a heavy-duty modular plastic comb opener that allows you to open and close all standard size binding combs (from 3/16" up to 2" in diameter) and up to 14" in length. Its simple-to-use & all-metal construction design guarantee high productivity and durability.