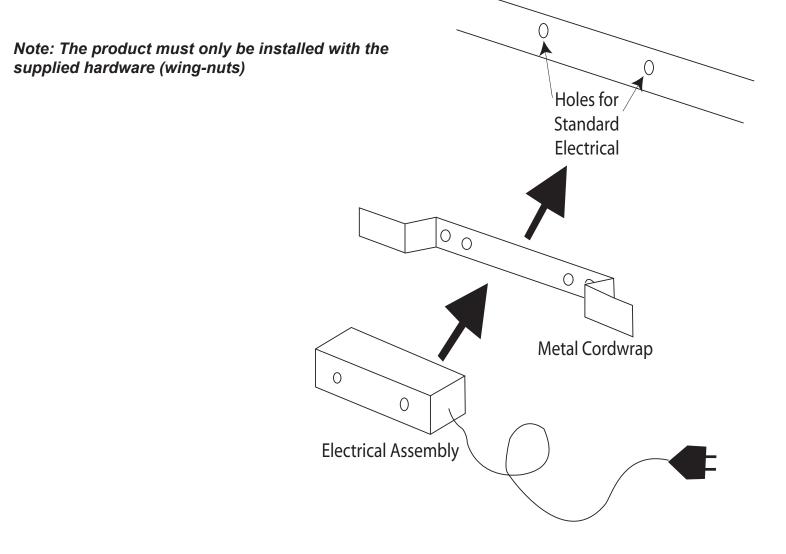

## Parts:

- 1). (1) Electrical Assembly
- 2.) (1) Metal Cordwrap
- 3.) (2) Screws
- 4.) (2) Wingnuts

## For Installing Onto Metal Or Plastic Carts

- 1.) Turn cart upright. Determine where you will be attaching the assembly. (For a metal cart this will be on the side of the shelf itself, for the plastic carts this will be on the molded bracket that comes from underneath the top shelf.
- 2.) Line holes in metal cordwrap up with the holes in shelf or bracket that you want to attach to.
- 3.) Place the two screws through the holes of the electrical.
- 4.) Place the electrical, with the two screws through the specified holes of the cordwrap and mounting bracket.
- 5.) Secure screws with wingnuts.