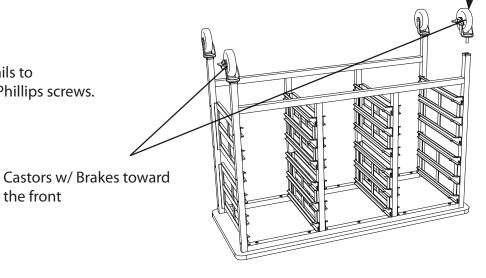

the front

Step 3: Press Castors into the Legs.

Step 1: Screw legs to top with the M6 x 35 Allen Screws.