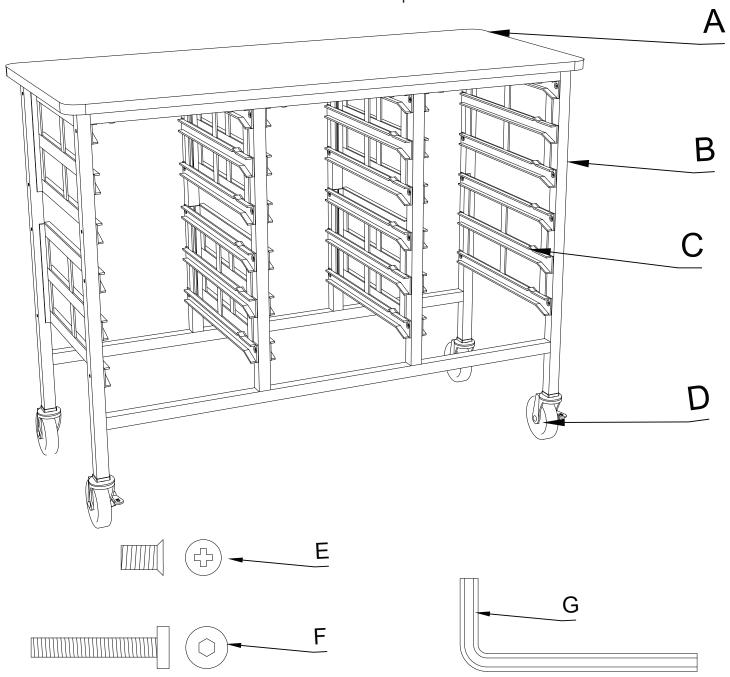

## C123 Instruction Sheet

Custom Service Department Address: 2245 Delany Rd. Waukegan, IL 60087 Phone: 847.244.1800 800.323.4656 Fax: 847.244.1818

800.327.1698

Part List:

A. 1-Top

B. 2-Legs

C. 6 - Certwood Rail Sets

D. 1 - Castor Pack (2 w/ Brake, 2 w/o Brake)

E. 48 - M6 x 10 Flat Phillips Screws

F. 10 - M6 x 35 Allen Head Screws

## Tools Needed:

G. 1 - Allen Wrench (Included)

1 - Phillips Screw Driver