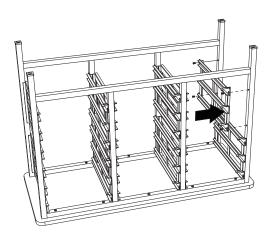

## C123 Instruction Sheet

**Custom Service Department** Address: 2245 Delany Rd. Waukegan, IL 60087 Phone: 847.244.1800 800.323.4656

Fax: 847.244.1818 800.327.1698

Step 2: Screw Certwood rails to the legs with M6 x 10 Flat Phillips screws.