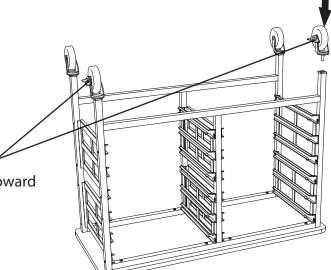

Tray Catch notch faces the top. Rails come in a Left and Right pair.

Step 2: Screw Certwood rails to the legs with M6 x 10 Flat Phillips screws.

Castors w/ Brakes toward the front

Step 3: Press Castors into the Legs.