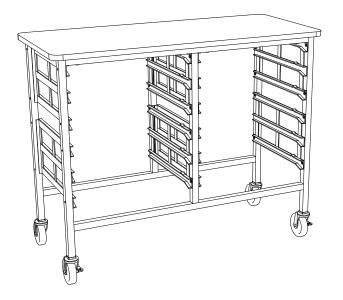

egan, IL 60087 Phone: 847.244.1800 800.323.4656 Fax: 847.244.1818 800.327.1698 REV 2: October 2010

Part List:

- А. 1-Тор
- B. 2 Legs
- C. 4 Certwood Rail Sets
- D. 1 Castor Pack ( 2 w/ Brake, 2 w/o Brake)
- E. 32 M6 x 10 Flat Phillips Screws
- F. 8 M6 x 35 Allen Head Screws

Tools Needed: G. 1 - Allen Wrench (Included) 1 - Phillips Screw Driver



F

## C182 Instruction Sheet

Custom Service Department Address: 2245 Delany Rd. Waukegan, IL 60087 Phone: 847.244.1800 800.323.4656 Fax: 847.244.1818 800.327.1698



Step 1: Screw legs to top with the M6 x 35 Allen Screws.

Tray Catch notch faces the top. Rails come in a Left and Right pair.

Step 2: Screw Certwood rails to the legs with M6 x 10 Flat Phillips screws.

Castors w/ Brakes toward the front



Step 3: Press Castors into the Legs.



Step 4: Insert Certwood trays into rails.