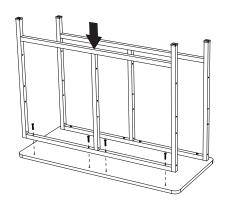

## C182 Instruction Sheet

Custom Service Department Address: 2245 Delany Rd. Waukegan, IL 60087 Phone: 847.244.1800 800.323.4656 Fax: 847.244.1818 800.327.1698

Step 1: Screw legs to top with the M6 x 35 Allen Screws.

Tray Catch notch faces the top. Rails come in a Left and Right pair.

Step 2: Screw Certwood rails to the legs with M6 x 10 Flat Phillips screws.

Castors w/ Brakes toward the front

Step 3: Press Castors into the Legs.