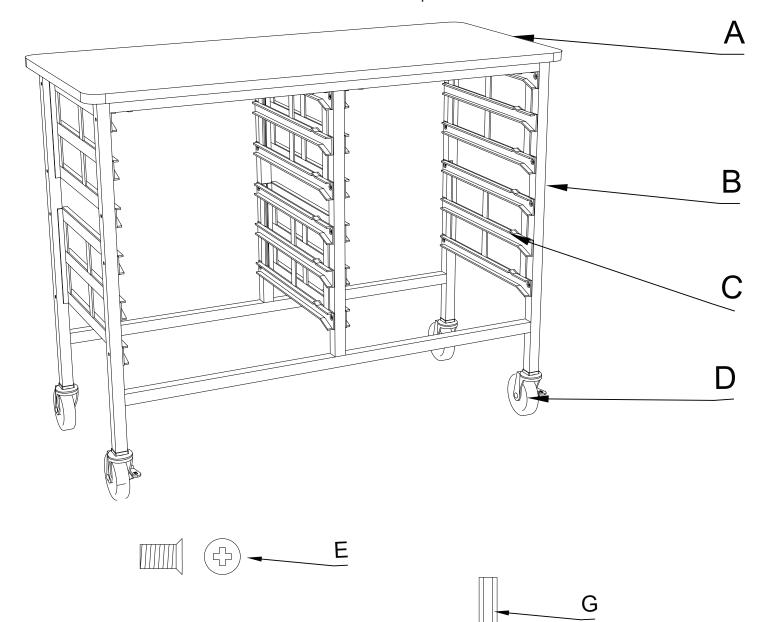

## C182 Instruction Sheet

Custom Service Department Address: 2245 Delany Rd. Waukegan, IL 60087 Phone: 847.244.1800 800.323.4656 Fax: 847.244.1818 800.327.1698 REV 2: October 2010

Part List:

- А. 1-Тор
- B. 2 Legs
- C. 4 Certwood Rail Sets
- D. 1 Castor Pack ( 2 w/ Brake, 2 w/o Brake)
- E. 32 M6 x 10 Flat Phillips Screws
- F. 8 M6 x 35 Allen Head Screws

Tools Needed: G. 1 - Allen Wrench (Included) 1 - Phillips Screw Driver

F