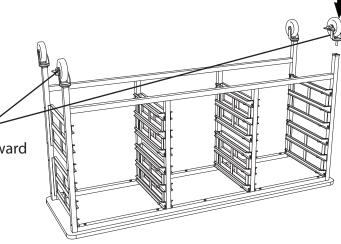

Step 2: Screw Certwood rails to the legs with M6 x 10 Flat Phillips screws.

Castors w/ Brakes toward the front

Step 3: Press Castors into the Legs.