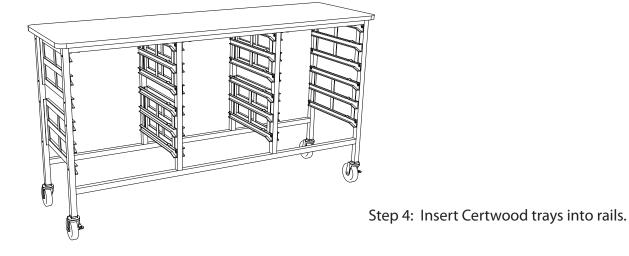

Step 2: Screw Certwood rails to the legs with M6 x 10 Flat Phillips screws.

Castors w/ Brakes toward the front

Step 3: Press Castors into the Legs.