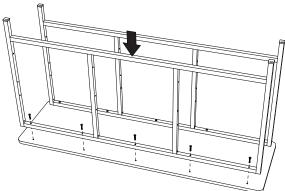

## C183 Instruction Sheet

Custom Service Department Address: 2245 Delany Rd. Waukegan, IL 60087 Phone: 847.244.1800 800.323.4656 Fax: 847.244.1818 800.327.1698

Step 1: Screw legs to top with the M6 x 35 Allen Screws.