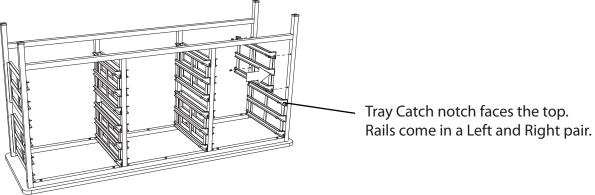

Step 2: Screw Certwood rails to the legs with M6 x 10 Flat Phillips screws.

Castors w/ Brakes toward the front

Step 3: Press Castors into the Legs.