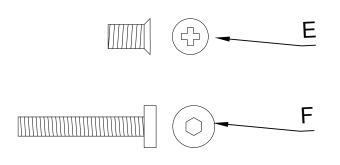

## C183 Instruction Sheet

Custom Service Department Address: 2245 Delany Rd. Waukegan, IL 60087 Phone: 847.244.1800 800.323.4656 Fax: 847.244.1818 800.327.1698 Part List:

- А. 1-Тор
- B. 2 Legs
- C. 6 Certwood Rail Sets
- D. 1 Castor Pack ( 2 w/ Brake, 2 w/o Brake)
- E. 48 M6 x 10 Flat Phillips Screws
- F. 10 M6 x 35 Allen Head Screws

Tools Needed: G. 1 - Allen Wrench (Included) 1 - Phillips Screw Driver