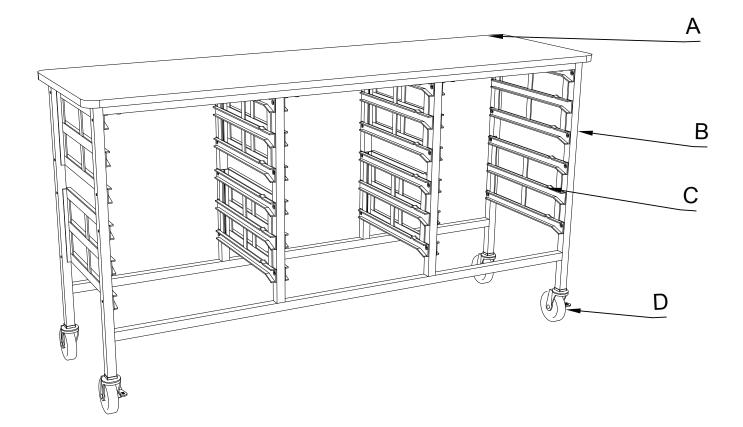

## C183 Instruction Sheet

Custom Service Department Address: 2245 Delany Rd. Waukegan, IL 60087 Phone: 847.244.1800 800.323.4656 Fax: 847.244.1818 800.327.1698 Part List:

- А. 1-Тор
- B. 2 Legs
- C. 6 Certwood Rail Sets
- D. 1 Castor Pack ( 2 w/ Brake, 2 w/o Brake)
- E. 48 M6 x 10 Flat Phillips Screws
- F. 10 M6 x 35 Allen Head Screws

Tools Needed: G. 1 - Allen Wrench (Included) 1 - Phillips Screw Driver