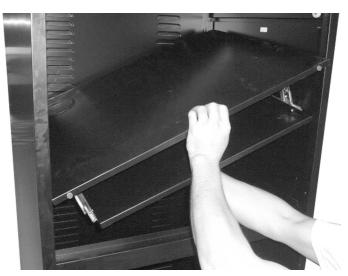

Tilt midde shelf with keyboard shelf to the side and insert into unit. Straighten shelf out and lower it into place.

Turn middle shelf upside down and install keyboard shelf mounts facing in toward middle of shelf.