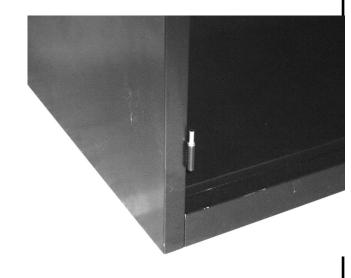

# Interlock back and side panels.

2 Install large frame into front edges of side pannels. Insert bottom frame bar into place.

Install casters on bottom of base frame. Make sure both locking casters are on the same side (usually the front of the unit).