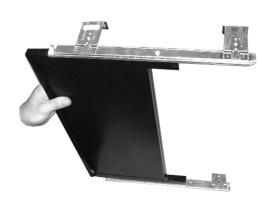

Tilt midde shelf with keyboard shelf to the side and insert into unit. Straighten shelf out and lower it into place.

Turn middle shelf upside down and install keyboard shelf mounts facing in toward middle of shelf.