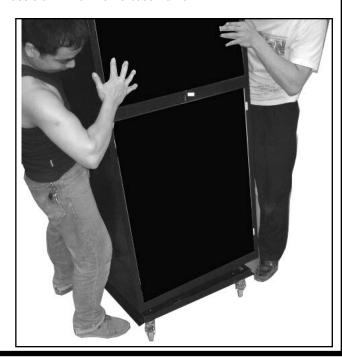

Turn base frame with casters over and with the help of an assistant lift unit onto base frame.

6

Slide bottom shelf into place.

Install middle cross bar.

8

Install keyboard mounts on keyboard shelf facing up and to the inside.