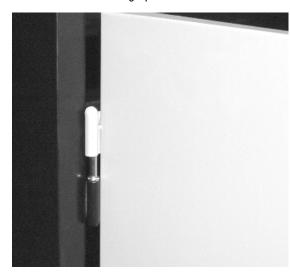

## 12

Insert hinge pins into mounts on front of unit.

14

Install shelf mounts on inside of unit in all 4 corners. Make sure to install at same desired height.

16

Place remaining shelf on shelf mounts.