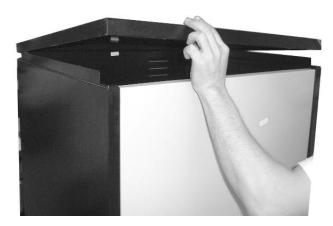

6

Slide bottom shelf into place.

Install middle cross bar.



8

Install keyboard mounts on keyboard shelf facing up and to the inside.



Tilt midde shelf with keyboard shelf to the side and insert into unit. Straighten shelf out and lower it into place.





Turn middle shelf upside down and install keyboard shelf mounts facing in toward middle of shelf.



10

### 11

Slide upper door panel onto track on top of unit and shut door.



13

Lower doors onto hinge pins.



15

Install electric assembly using instructions that are included with the electric assembly unit. Electric mounts above cable pass through hole on the back of the CSC58KD. Typically mounts on inside of unit but it can be mounted on outside if desired. 17

Put top on. Push down firmly on all four corners to secure.



## 12

Insert hinge pins into mounts on front of unit.



14

Install shelf mounts on inside of unit in all 4 corners. Make sure to install at same desired height.



16

Place remaining shelf on shelf mounts.