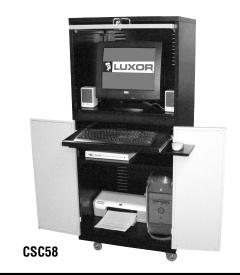

Turn base frame with casters over and with the help of an assistant lift unit onto base frame.

6

Slide bottom shelf into place.

Install middle cross bar.

8

Install keyboard mounts on keyboard shelf facing up and to the inside.

Tilt midde shelf with keyboard shelf to the side and insert into unit. Straighten shelf out and lower it into place.

Turn middle shelf upside down and install keyboard shelf mounts facing in toward middle of shelf.