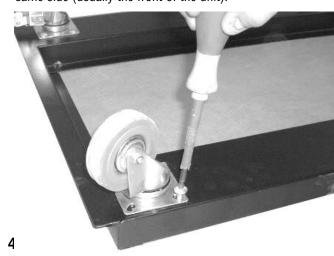

# Interlock back and side panels.

2 Install large frame into front edges of side pannels. Insert bottom frame bar into place.

Install casters on bottom of base frame. Make sure both locking casters are on the same side (usually the front of the unit).