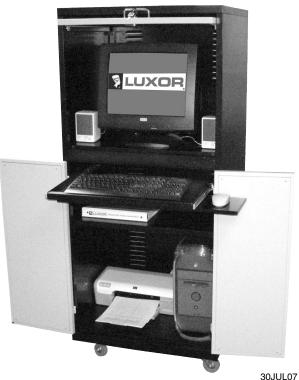

#### Parts

- 2 side panels
- 1 back panel
- 1 base frame
- 1 front frame 2 - shelves
- 1 bottom panel
- 1 drop down door 2 - swinging doors
- 1 keyboard/mouse shelf assembly
- 1 bottom cross bar 1 - middle cross bar

## 9

**PARTS LIST** 

4 - shelf brackets (for adjustable shelf)

one three outlet electric w/15'

4 - casters two with brake

1 - electric assembly

two screws

one bracket two wing nuts

# Interlock back and side panels.

2 Install large frame into front edges of side pannels. Insert bottom frame bar into place.

Install casters on bottom of base frame. Make sure both locking casters are on the same side (usually the front of the unit).

Turn base frame with casters over and with the help of an assistant lift unit onto base frame.

6

Slide bottom shelf into place.

Install middle cross bar.

8

Install keyboard mounts on keyboard shelf facing up and to the inside.

Tilt midde shelf with keyboard shelf to the side and insert into unit. Straighten shelf out and lower it into place.

Turn middle shelf upside down and install keyboard shelf mounts facing in toward middle of shelf.

### 11

Slide upper door panel onto track on top of unit and shut door.

13

Lower doors onto hinge pins.

15

Install electric assembly using instructions that are included with the electric assembly unit. Electric mounts above cable pass through hole on the back of the CSC58KD. Typically mounts on inside of unit but it can be mounted on outside if desired. 17

Put top on. Push down firmly on all four corners to secure.

## 12

Insert hinge pins into mounts on front of unit.

14

Install shelf mounts on inside of unit in all 4 corners. Make sure to install at same desired height.

16

Place remaining shelf on shelf mounts.