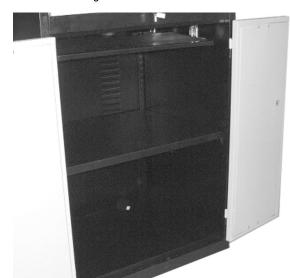

### 11

Slide upper door panel onto track on top of unit and shut door.

13

Lower doors onto hinge pins.

15

Install electric assembly using instructions that are included with the electric assembly unit. Electric mounts above cable pass through hole on the back of the CSC58KD. Typically mounts on inside of unit but it can be mounted on outside if desired. 17

## 12

Insert hinge pins into mounts on front of unit.

14

Install shelf mounts on inside of unit in all 4 corners. Make sure to install at same desired height.

16

Place remaining shelf on shelf mounts.