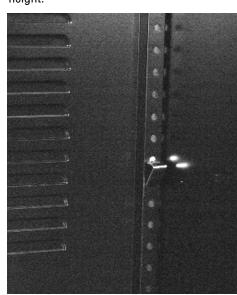

## 12

Insert hinge pins into mounts on front of unit.

14

Install shelf mounts on inside of unit in all 4 corners. Make sure to install at same desired height.

16

Place remaining shelf on shelf mounts.