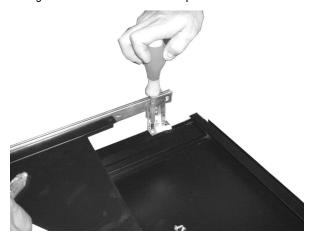

# Interlock back and side panels.

2 Install large frame into front edges of side pannels. Insert bottom frame bar into place.

Install casters on bottom of base frame. Make sure both locking casters are on the same side (usually the front of the unit).