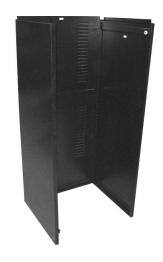

# Interlock back and side panels.

2 Install large frame into front edges of side pannels. Insert bottom frame bar into place.

Install casters on bottom of base frame. Make sure both locking casters are on the same side (usually the front of the unit).

Turn base frame with casters over and with the help of an assistant lift unit onto base frame.

6

Slide bottom shelf into place.

Install middle cross bar.

8

Install keyboard mounts on keyboard shelf facing up and to the inside.