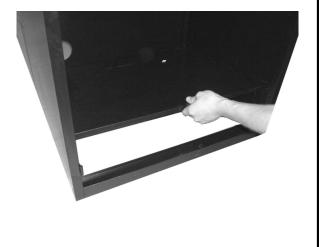

Turn base frame with casters over and with the help of an assistant lift unit onto base frame.

6

Slide bottom shelf into place.

Install middle cross bar.

8

Install keyboard mounts on keyboard shelf facing up and to the inside.