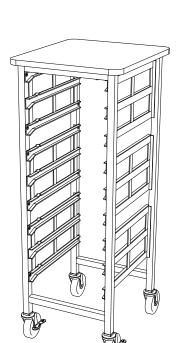

## **CT121 Instruction Sheet**

Custom Service Department Address: 2245 Delany Rd. Waukegan, IL 60087 Phone: 847.244.1800 800.323.4656 Fax: 847.244.1818

800.327.1698

Part List:

A. 1-Top

B. 2-Legs

C. 3 - Certwood Rail Sets

D. 1 - Castor Pack (2 w/ Brake, 2 w/o Brake)

E. 24 - M6 x 10 Flat Phillips Screws

F. 4 - M6 x 35 Allen Head Screws

## Tools Needed:

G. 1 - Allen Wrench (Included)

1 - Phillips Screw Driver









## **CT121 Instruction Sheet**

Custom Service Department Address: 2245 Delany Rd. Waukegan, IL 60087 Phone: 847.244.1800 800.323.4656 Fay: 847.244.1818

Fax: 847.244.1818 800.327.1698







Tray catch notch faces the top. Rails come in a Left and Right pair.

Step 2: Screw Certwood rails to the legs with M6 x 10 Flat Phillips screws.





Step 3: Press casters into the legs.

Step 4: Insert Certwood trays into rails.