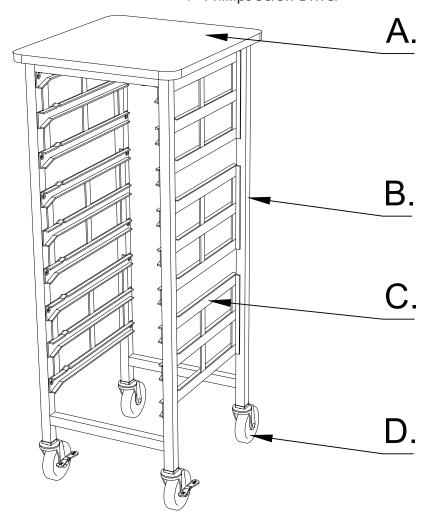

## **CT121 Instruction Sheet**

Custom Service Department Address: 2245 Delany Rd. Waukegan, IL 60087 Phone: 847.244.1800 800.323.4656 Fax: 847.244.1818

800.327.1698

Part List:

A. 1-Top

B. 2-Legs

C. 3 - Certwood Rail Sets

D. 1 - Castor Pack (2 w/ Brake, 2 w/o Brake)

E. 24 - M6 x 10 Flat Phillips Screws

F. 4 - M6 x 35 Allen Head Screws