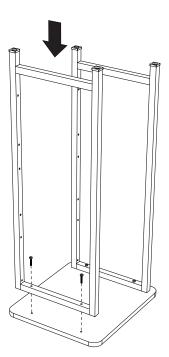

Step 2: Screw Certwood rails to the legs with M6 x 10 Flat Phillips screws.

Step 3: Press casters into the legs.

Step 4: Insert Certwood trays into rails.