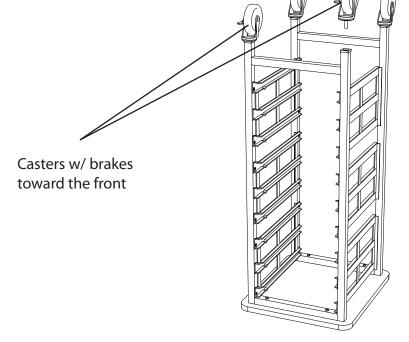

Step 2: Screw Certwood rails to the legs with M6 x 10 Flat Phillips screws.

Step 3: Press casters into the legs.

Step 4: Insert Certwood trays into rails.