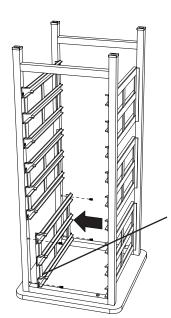

## **CT121 Instruction Sheet**

Custom Service Department Address: 2245 Delany Rd. Waukegan, IL 60087 Phone: 847.244.1800 800.323.4656 Fay: 847.244.1818

Fax: 847.244.1818 800.327.1698

Tray catch notch faces the top. Rails come in a Left and Right pair.

Step 2: Screw Certwood rails to the legs with M6 x 10 Flat Phillips screws.

Step 3: Press casters into the legs.

Step 4: Insert Certwood trays into rails.