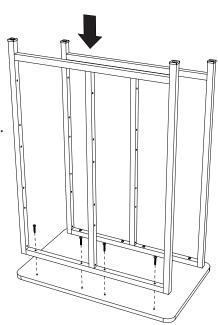

## CT122 Instruction Sheet

Custom Service Department Address: 2245 Delany Rd. Waukegan, IL 60087 Phone: 847.244.1800 800.323.4656 Fax: 847.244.1818

Fax: 847.244.1818 800.327.1698

Step 1: Screw legs to top with the M6 x 35 Allen screws.