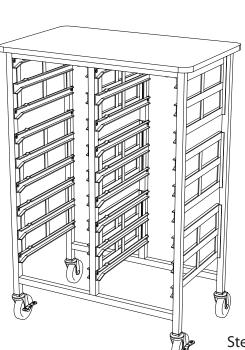

Tray catch notch faces the top. Rails come in a Left and Right pair.

Casters w/ brakes toward the front

Step 3: Press casters into the legs.

Step 4: Insert Certwood trays into rails.