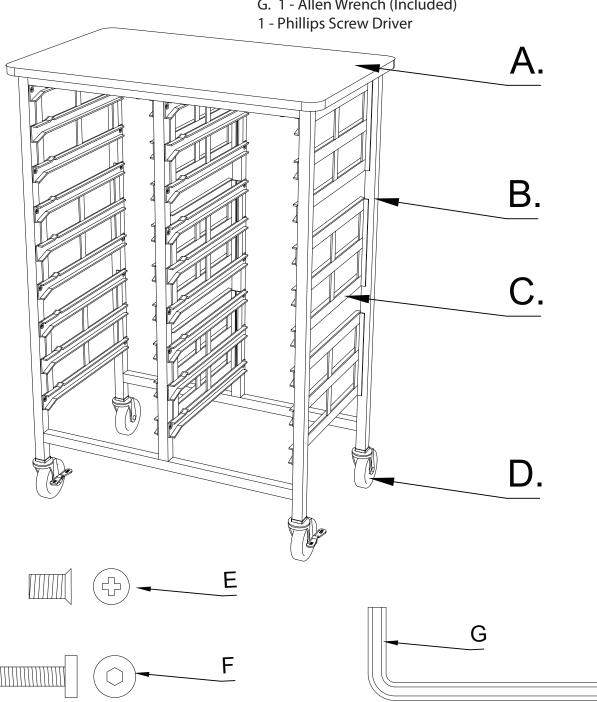

## CT122 Instruction Sheet

**Custom Service Department** Address: 2245 Delany Rd. Waukegan, IL 60087 Phone: 847.244.1800 800.323.4656 Fax: 847.244.1818

800.327.1698

Part List:

A. 1-Top

B. 2-Legs

C. 6 - Certwood Rail Sets

D. 1 - Castor Pack (2 w/ Brake, 2 w/o Brake)

E. 48 - M6 x 10 Flat Phillips Screws

F. 8 - M6 x 35 Allen Head Screws

## Tools Needed:

G. 1 - Allen Wrench (Included)