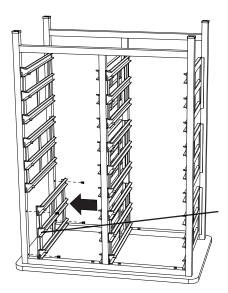

Tray catch notch faces the top. Rails come in a Left and Right pair.

Casters w/ brakes toward the front

Step 3: Press casters into the legs.

Step 4: Insert Certwood trays into rails.