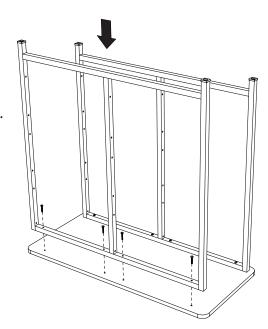

## CT182 Instruction Sheet

Custom Service Department Address: 2245 Delany Rd. Waukegan, IL 60087 Phone: 847.244.1800 800.323.4656 Fax: 847.244.1818

800.327.1698

Step 1: Screw legs to top with the M6 x 35 Allen screws.