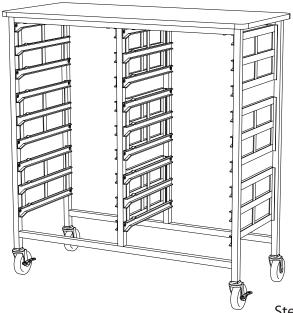

Tray catch notch faces the top. Rails come in a Left and Right pair.

Step 2: Screw Certwood rails to the legs with M6 x 10 Flat Phillips screws.

Step 4: Insert Certwood trays into rails.