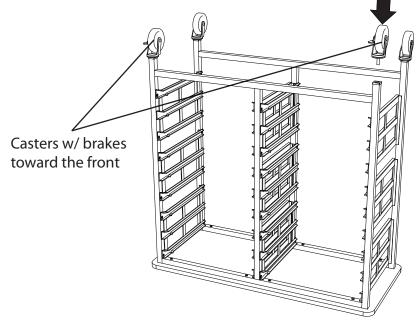

Tray catch notch faces the top. Rails come in a Left and Right pair.

Step 2: Screw Certwood rails to the legs with M6 x 10 Flat Phillips screws.

Step 4: Insert Certwood trays into rails.