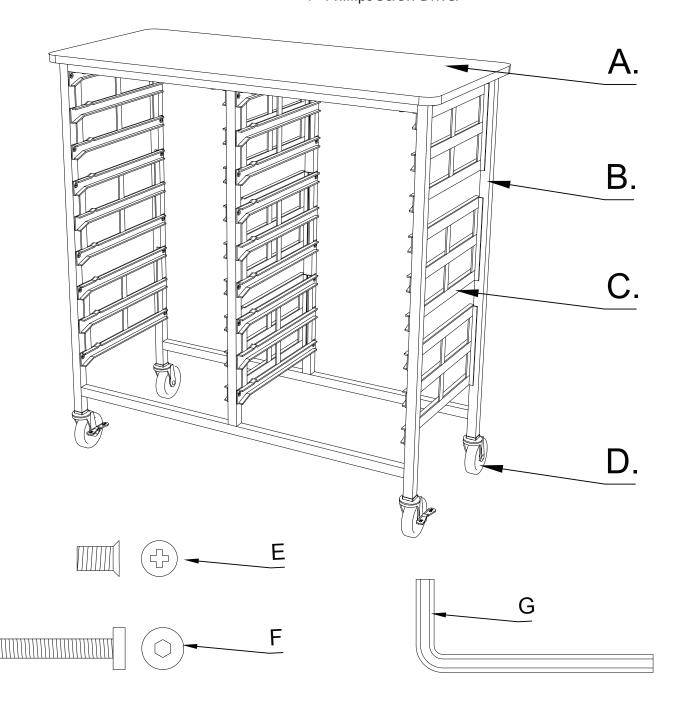

## CT182 Instruction Sheet

Custom Service Department Address: 2245 Delany Rd. Waukegan, IL 60087 Phone: 847.244.1800 800.323.4656 Fax: 847.244.1818

800.327.1698

Part List:

A. 1-Top

B. 2-Legs

C. 6 - Certwood Rail Sets

D. 1 - Castor Pack (2 w/ Brake, 2 w/o Brake)

E. 48 - M6 x 10 Flat Phillips Screws

F. 8 - M6 x 35 Allen Head Screws

## Tools Needed:

G. 1 - Allen Wrench (Included)

1 - Phillips Screw Driver