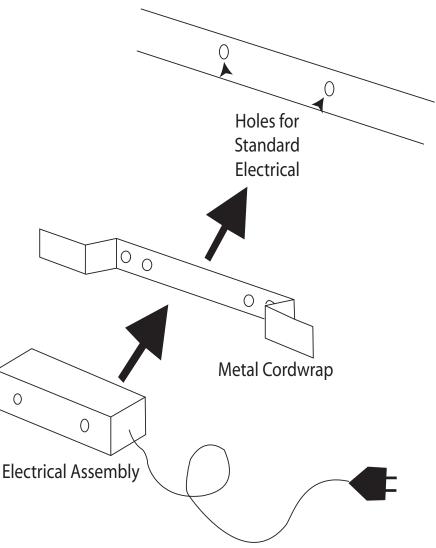

## Parts:

- 1). (1) Electrical Assembly
- 2.) (1) Metal Cordwrap
- 3.) (2) Screws
- 4.) (2) Wingnuts

## For Installing Onto Metal Or Plastic Carts

- 1.) Turn cart upright. Determine where you will be attaching the assembly. (For a metal cart this will be on the side of the shelf itself, for the plastic carts this will be on the molded bracket that comes from underneath the top shelf.
- 2.) Line holes in metal cordwrap up with the holes in shelf or bracket that you want to attach to.
- 3.) Place the two screws through the holes of the electrical.
- 4.) Place the electrical, with the two screws through the specified holes of the cordwrap and mounting bracket.
- 5.) Secure screws with wingnuts.