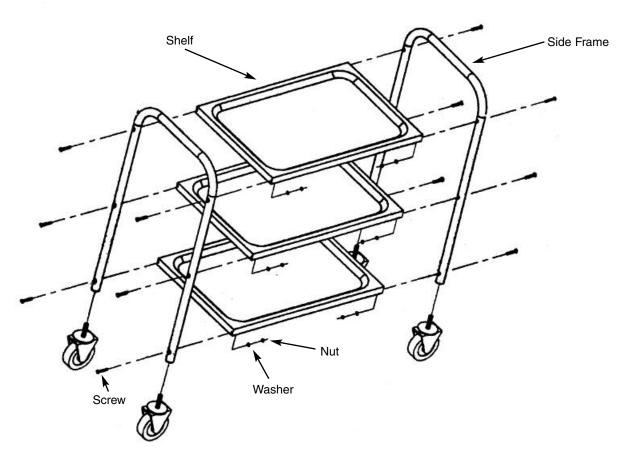

## Parts List

3 Shelves
2 Side Frames
1 Set of Wheels
12 Screws
12 Washers
12 Nuts

Align the threading on the sides of the shelf to the holes on the side frame and attach with 2-bolts, 2-washers, and 2-nuts on each side. Do not fully tighten until the other two shelves have been attached. Turn cart upside down and install casters.