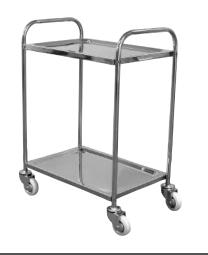

## Instruction Sheet Model L100S2

Customer Service Dept. 2245 Delany Rd. Waukegan, IL 60087

Ph: 847/244-1800 • 800/323-4656 Fax: 847/244-1818 • 800/327-1698

## Parts List

- 2 Shelves
- 2 Side Frames
- 1 Set of Wheels
- 8 Screws
- 8 Washers
- 8 Nuts

Align the threading on the sides of the shelf to the holes on the side frame and attach with 2-bolts, 2-nuts, and 2-washers on each side. Do not fully tighten until the other shelf has been attached. Turn cart upside down and install pasters