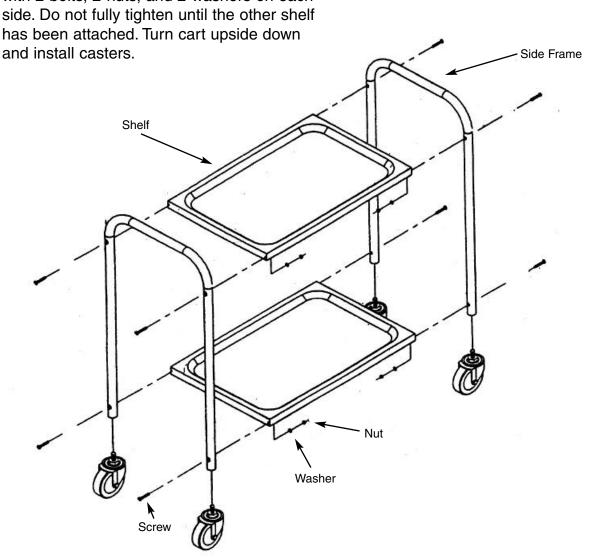

## Parts List

- 2 Shelves
- 2 Side Frames
- 1 Set of Wheels
- 8 Screws
- 8 Washers
- 8 Nuts

Align the threading on the sides of the shelf to the holes on the side frame and attach with 2-bolts, 2-nuts, and 2-washers on each side. Do not fully tighten until the other shelf has been attached. Turn cart upside down and install pasters