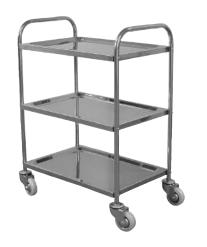

## Instruction Sheet Model L100S3

Customer Service Dept. 2245 Delany Rd. Waukegan, IL 60087

Ph: 847/244-1800 • 800/323-4656 Fax: 847/244-1818 • 800/327-1698

## Parts List

3 Shelves
2 Side Frames
1 Set of Wheels
12 Screws
12 Washers
12 Nuts

Align the threading on the sides of the shelf to the holes on the side frame and attach with 2-bolts, 2-washers, and 2-nuts on each side. Do not fully tighten until the other two shelves have been attached. Turn cart upside down and install casters.