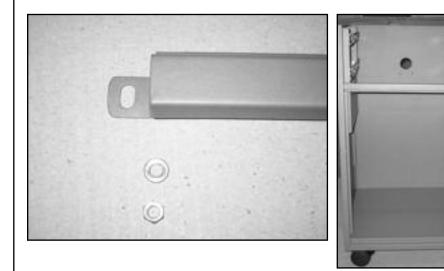

### Step 4

Assemble the cross brace to left and right side panel with 2 nuts and 2 washers