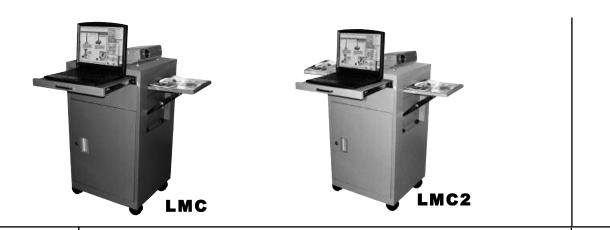

## **Instruction Sheet** Model LMC, LMC2

#### Step 6 insert drawer and keyboard shelf.

Step 5 Install door using four screws.

Step 7 For LMC2 ONLY Place shelf inside on brackets.

Insert shelf holder brackets into tabs at desired height on inside of unit making sure all tabs are at the same height.