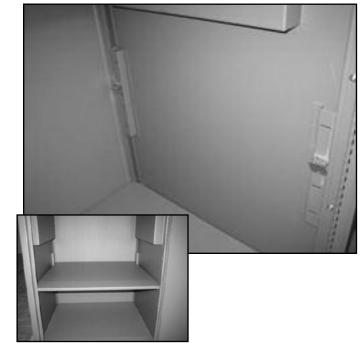

#### Step 6 insert drawer and keyboard shelf.

Step 5 Install door using four screws.

Step 7 For LMC2 ONLY Place shelf inside on brackets.

Insert shelf holder brackets into tabs at desired height on inside of unit making sure all tabs are at the same height.