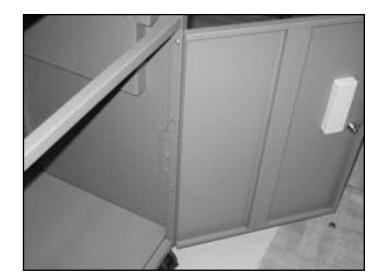

#### Step 6 insert drawer and keyboard shelf.

Step 5 Install door using four screws.

Step 7 For LMC2 ONLY Place shelf inside on brackets.

Insert shelf holder brackets into tabs at desired height on inside of unit making sure all tabs are at the same height.