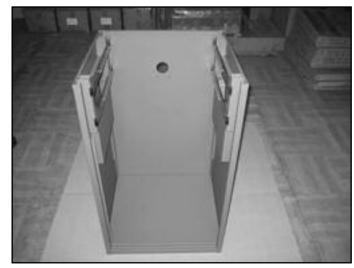

### Step 2

Assemble left and right panel. Insert 2 screws to attach the panels to the bottom shelf.

Step 3 Install casters using 4 screws for each caster.

### Step 4

Assemble the cross brace to left and right side panel with 2 nuts and 2 washers