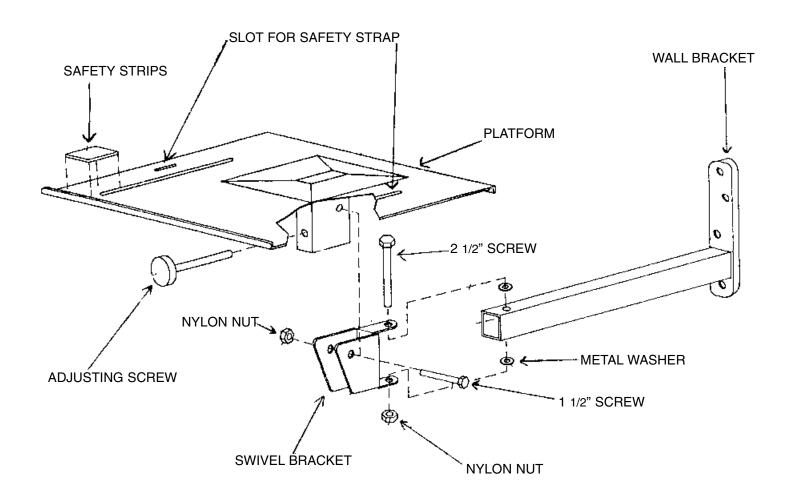

## PARTS LIST

- 1 PLATFORM
- 1 SWIVEL BRACKET
- 1 2 1/2" SCREW
- 1 1 1/2" SCREW
- 1 ADJUSTING SCREW
- 2 NYLON NUT
- 2 METAL WASHERS
- 2 END PLUGS
- 4 SAFETY STRIPS
- 1 SAFETY STRAP

## Instructions:

First mount the swivel bracket to the wall bracket using the 2 1/2" screw and 3/8" nylon nut. Now insert the bottom of the platform into the swivel bracket. Bolt down using the 1 1/2" screw and 3/8" metal nut. Insert the adjusting screw into the bottom of the platform. Apply the safety strips to the platform.

NOTE: SAFETY STRAP GOES OVER THE TV AND THROUGH THE STRAP SLOTS ON THE PLATFORM.