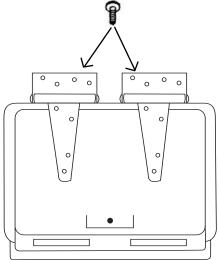

#### **Lid/Lock Assembly**

Attach the hinges as shown with six bolts and nuts. The last hole on the hinges won't be used.

**Step 2** Place plastic bumpers as shown in the diagram.

2 - Hinges **0089136** 1 - Lid **NB91247** 8 - Bumpers **0091121** 

### Step 3

Place lid on the top shelf and flip the back part of the hinge down to the back side of the top shelf and insert eight sheet metal screws into the plastic.