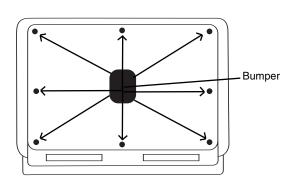

#### **Lid/Lock Assembly**

Attach the hinges as shown with six bolts and nuts. The last hole on the hinges won't be used.

**Step 2** Place plastic bumpers as shown in the diagram.

2 - Hinges **0089136** 1 - Lid **NB91247** 8 - Bumpers **0091121** 