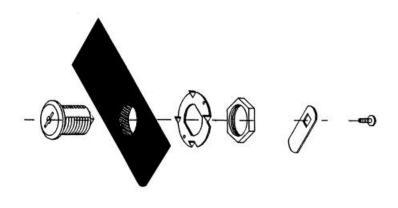

## Instruction Sheet MTCLL/LTLL



Customer service dept. 2245 Delany Rd Waukegan, IL 60087

Ph: 847/224-1800 • 800/323-4656 Fax: 847/224-1818 • 800/327-1698



# 

**Step 1**Align handle holes to the two predrilled holes on the lid and attach with two screws.

#### **Lid/Lock Assembly**



Attach the hinges as shown with six bolts and nuts. The last hole on the hinges won't be used.



**Step 2** Place plastic bumpers as shown in the diagram.



2 - Hinges **0089136** 1 - Lid **NB91247** 8 - Bumpers **0091121** 

1 - Hardware pack1 - Lock Assembly 0085132

**PARTS LIST** 

### Step 3

Place lid on the top shelf and flip the back part of the hinge down to the back side of the top shelf and insert eight sheet metal screws into the plastic.