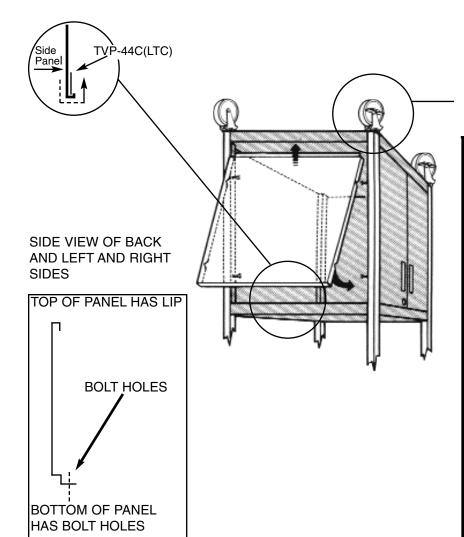

### **Assembly**

- 1. Separate and identify parts. Turn unit upside down. Take back panel and put bottom section in first then hook the top lip of back panel around shelf as illustrated. Take caster bolt, and from inside of cabinet, push through panel, then through TVP Table, then up through plate of caster. Secure with lock washer and nut. NOTE: The side with the handle holes (see step 3) is the side that must get the casters with brake. At this point just put one bolt in the casters. Then when back and sides are in place install door in the same manner.
- 2. Door doesn't have a lip (see door side view step 2). Secure door with bolt, washer and nut. Now all remaining bolts can be installed. Turn unit right side up.
- 3. Install handle using 4 screws. then tap power assembly into "U" bracket and wrap cord around handle. Use plug snap to secure cord. Place sure grip pads on top shelf of TVP44C(LTC) directly under foot pattern of equipment to be put on unit. Unit is now ready for use.

### SIDE VIEW OF DOOR