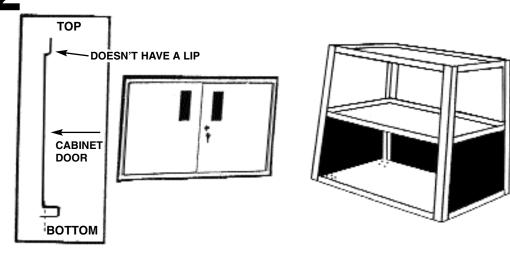

### SIDE VIEW OF DOOR

### **Assembly**

- 1. Separate and identify parts. Turn unit upside down. Take back panel and put bottom section in first then hook the top lip of back panel around shelf as illustrated. Take caster bolt, and from inside of cabinet, push through panel, then through TVP Table, then up through plate of caster. Secure with lock washer and nut. NOTE: The side with the handle holes (see step 3) is the side that must get the casters with brake. At this point just put one bolt in the casters. Then when back and sides are in place install door in the same manner.
- 2. Door doesn't have a lip (see door side view step 2). Secure door with bolt, washer and nut. Now all remaining bolts can be installed. Turn unit right side up.
- 3. Install handle using 4 screws. then tap power assembly into "U" bracket and wrap cord around handle. Use plug snap to secure cord. Place sure grip pads on top shelf of TVP44C(LTC) directly under foot pattern of equipment to be put on unit. Unit is now ready for use.