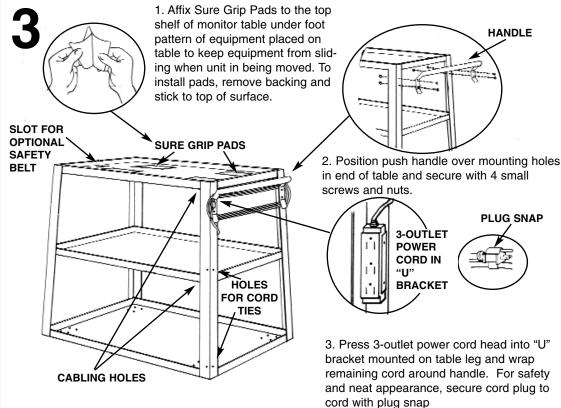

### **Assembly**

- 1. Separate and identify parts. Turn unit upside down. Take back panel and put bottom section in first then hook the top lip of back panel around shelf as illustrated. Take caster bolt, and from inside of cabinet, push through panel, then through TVP Table, then up through plate of caster. Secure with lock washer and nut. NOTE: The side with the handle holes (see step 3) is the side that must get the casters with brake. At this point just put one bolt in the casters. Then when back and sides are in place install door in the same manner.
- 2. Door doesn't have a lip (see door side view step 2). Secure door with bolt, washer and nut. Now all remaining bolts can be installed. Turn unit right side up.
- 3. Install handle using 4 screws. then tap power assembly into "U" bracket and wrap cord around handle. Use plug snap to secure cord. Place sure grip pads on top shelf of TVP44C(LTC) directly under foot pattern of equipment to be put on unit. Unit is now ready for use.