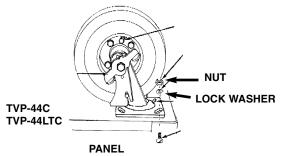

# INSTALL SWIVEL CASTERS ON END OF TABLE WITH HANDLE

Bolt goes through hole in cabinet panel first, then through TVP unit then up through caster plate

Replacement parts may be purchased from your Luxor dealer should you encounter a problem with your pneumatic casters.

### **Assembly**

- 1. Separate and identify parts. Turn unit upside down. Take back panel and put bottom section in first then hook the top lip of back panel around shelf as illustrated. Take caster bolt, and from inside of cabinet, push through panel, then through TVP Table, then up through plate of caster. Secure with lock washer and nut. NOTE: The side with the handle holes (see step 3) is the side that must get the casters with brake. At this point just put one bolt in the casters. Then when back and sides are in place install door in the same manner.
- 2. Door doesn't have a lip (see door side view step 2). Secure door with bolt, washer and nut. Now all remaining bolts can be installed. Turn unit right side up.
- 3. Install handle using 4 screws. then tap power assembly into "U" bracket and wrap cord around handle. Use plug snap to secure cord. Place sure grip pads on top shelf of TVP44C(LTC) directly under foot pattern of equipment to be put on unit. Unit is now ready for use.