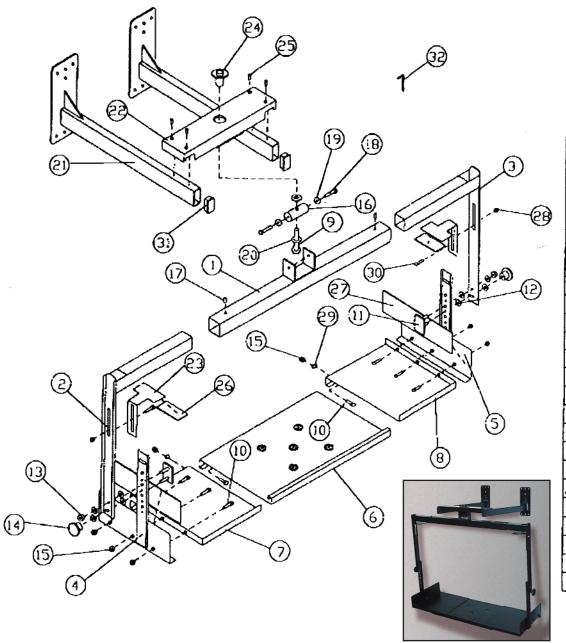

## WM4

**WM40** 

| 1 FORCE ARM 2 LEFT EXTENSION A 3 RIGHT EXTENSION B 5 RIGHT EXTENSION B 5 RIGHT EXTENSION B 6 CENIRE PLATFORM 7 LEFT PLATFORM 8 RIGHT PLATFORM 9 SCREW 3/4'-16UNF 10 SCREW M6*PLO*L12 11 ADJUSTING PLATE 12 WASHER Ø3/8**Ø26 13 NYLON NUT 3/8'-16 14 ADJUSTING NUT 5/ 15 NYLON NUT M6*PLO 16 CONNECTER 17 BRAKE SCREW 1/4' 18 SCREW 3/8'-16UNC 19 WASHER Ø3/8'*Ø26 20 WASHER Ø3/4'*Ø46 21 WALL PLATE 22 FORCE ARM 23 TV TOP ADJUSTABL 24 CIRCLE TUBE NUT 25 SCREW M6*L25MM 26 SPONGE STRIP 45* 27 SPONGE STRIP 45* 28 NYLON NUT M8*PL3 29 WASHER Ø1/4' 30 COACH BOLT M8*L1 31 END PLUG 25*50 32 ALLEN KEY M3 |    | ** 141 -          |
|-------------------------------------------------------------------------------------------------------------------------------------------------------------------------------------------------------------------------------------------------------------------------------------------------------------------------------------------------------------------------------------------------------------------------------------------------------------------------------------------------------------------------------------------------------------------------------------------------------------|----|-------------------|
| 3 RIGHT EXTENSION 4 LEFT EXTENSION B 5 RIGHT EXTENSION B 6 CENIRE PLATFORM 7 LEFT PLATFORM 8 RIGHT PLATFORM 9 SCREW 3/4'-16UNF 10 SCREW M6*PLO*L12 11 ADJUSTING PLATE 12 WASHER Ø3/8**Ø26 13 NYLON NUT 3/8'-16UNC 14 ADJUSTING NUT 5/ 15 NYLON NUT M6*PLO 16 CONNECTER 17 BRAKE SCREW 1/4' 18 SCREW 3/8'-16UNC 19 WASHER Ø3/8'*Ø26 20 WASHER Ø3/8'*Ø26 20 WASHER Ø3/4'*Ø45 21 WALL PLATE 22 FORCE ARM 23 TV TOP ADJUSTABL 24 CIRCLE TUBE NUT 25 SCREW M6*L25MM 26 SPONGE STRIP 45* 27 SPONGE STRIP 45* 28 NYLON NUT M8*PL3 29 WASHER Ø1/4' 30 COACH BOLT M8*L1 31 END PLUG 25*50                            | 1  | FORCE ARM         |
| 4 LEFT EXTENSION B 5 RIGHT EXTENSION 6 CENIRE PLATFORM 7 LEFT PLATFORM 8 RIGHT PLATFORM 9 SCREW 3/4'-16UNF 10 SCREW M6*PLC*L12 11 ADJUSTING PLATE 12 WASHER Ø3/8**Ø26 13 NYLON NUT 3/8'-1 14 ADJUSTINE NUT 5/ 15 NYLON NUT M6*PLC 16 CONNECTER 17 BRAKE SCREW 1/4' 18 SCREW 3/8'-16UNC 19 WASHER Ø3/8'*Ø26 20 WASHER Ø3/4'*Ø46 21 WALL PLATE 22 FORCE ARM 23 TV TOP ADJUSTABL 24 CIRCLE TUBE NUT 25 SCREW M6*L25MM 26 SPONGE STRIP 45* 27 SPONGE STRIP 45* 28 NYLON NUT M8*PL3 29 WASHER Ø1/4' 30 COACH BOLT M8*L1 31 END PLUG 25*50                                                                        |    | LEFT EXTENSION A  |
| 4 LEFT EXTENSION B 5 RIGHT EXTENSION 6 CENIRE PLATFORM 7 LEFT PLATFORM 8 RIGHT PLATFORM 9 SCREW 3/4'-16UNF 10 SCREW M6*PI.C*L12 11 ADJUSTING PLATE 12 WASHER Ø3/8**Ø26 13 NYLON NUT 3/8'-10 14 ADJUSTING NUT 5/ 15 NYLON NUT M6*PI.C 16 CONNECTER 17 BRAKE SCREW 1/4' 18 SCREW 3/8'-16UNC 19 WASHER Ø3/8'*Ø26 20 WASHER Ø3/8'*Ø26 20 WASHER Ø3/8'*Ø26 21 WALL PLATE 22 FORCE ARM 23 TV TOP ADJUSTABL 24 CIRCLE TUBE NUT 25 SCREW M6*L25MM 26 SPONGE STRIP 45* 27 SPONGE STRIP 45* 28 NYLON NUT M8*PI.2 29 WASHER Ø1/4' 30 COACH BOLT M8*L1 31 END PLUG 25*50                                                | 3  | RIGHT EXTENSION   |
| 6 CENIRE PLATFORM 7 LEFT PLATFORM 8 RIGHT PLATFORM 9 SCREW 3/4'-16UNF 10 SCREW M6*PI.C*L12 11 ADJUSTING PLATE 12 WASHER Ø3/8'*Ø26 13 NYLON NUT 3/8'-16 14 ADJUSTINE NUT 5/ 15 NYLON NUT M6*PI.C 16 CONNECTER 17 BRAKE SCREW 1/4' 18 SCREW 3/8'-16UNC 19 WASHER Ø3/8'*Ø26 20 WASHER Ø3/8'*Ø26 20 WASHER Ø3/8'*Ø26 21 WALL PLATE 22 FORCE ARM 23 TV TOP ADJUSTABL 24 CIRCLE TUBE NUT 25 SCREW M6*L25MM 26 SPONGE STRIP 45* 27 SPONGE STRIP 45* 28 NYLON NUT M8*PI.2 29 WASHER Ø1/4' 30 COACH BOLT M8*L1 31 END PLUG 25*50                                                                                     | 4  |                   |
| 7 LEFT PLATFORM  8 RIGHT PLATFORM  9 SCREW 3/4'-16UNF  10 SCREW M6*PLO*L12  11 ADJUSTING PLATE  12 WASHER Ø3/8**Ø26  13 NYLON NUT 3/8'-10  14 ADJUSTING NUT 5/  15 NYLON NUT M6*PLO  16 CONNECTER  17 BRAKE SCREW 1/4'  18 SCREW 3/8'-16UNC  19 WASHER Ø3/8'*Ø26  20 WASHER Ø3/4'*Ø46  21 WALL PLATE  22 FORCE ARM  23 TV TOP ADJUSTABL  24 CIRCLE TUBE NUT  25 SCREW M6*L25MM  26 SPONGE STRIP 45*  27 SPONGE STRIP 45*  28 NYLON NUT M8*PL3  29 WASHER Ø1/4'  30 COACH BOLT M8*L1  31 END PLUG 25*50                                                                                                      | 5  | RIGHT EXTENSION   |
| 7 LEFT PLATFORM  8 RIGHT PLATFORM  9 SCREW 3/4'-16UNF  10 SCREW M6*PLO*L12  11 ADJUSTING PLATE  12 WASHER Ø3/8**Ø26  13 NYLON NUT 3/8'-10  14 ADJUSTING NUT 5/  15 NYLON NUT M6*PLO  16 CONNECTER  17 BRAKE SCREW 1/4'  18 SCREW 3/8'-16UNC  19 WASHER Ø3/8'*Ø26  20 WASHER Ø3/4'*Ø46  21 WALL PLATE  22 FORCE ARM  23 TV TOP ADJUSTABL  24 CIRCLE TUBE NUT  25 SCREW M6*L25MM  26 SPONGE STRIP 45*  27 SPONGE STRIP 45*  28 NYLON NUT M8*PL3  29 WASHER Ø1/4'  30 COACH BOLT M8*L1  31 END PLUG 25*50                                                                                                      |    | CENIRE PLATFORM   |
| 9 SCREW 3/4'-16UNE 10 SCREW M6*PLO*L12 11 ADJUSTING PLATE 12 WASHER Ø3/8'*Ø26 13 NYLON NUT 3/8'-16 14 ADJUSTINE NUT 5/ 15 NYLON NUT M6*PLO 16 CONNECTER 17 BRAKE SCREW 1/4' 18 SCREW 3/8'-16UNC 19 WASHER Ø3/8'*Ø26 20 WASHER Ø3/8'*Ø26 20 WASHER Ø3/4'*Ø46 21 WALL PLATE 22 FORCE ARM 23 TV TOP ADJUSTABL 24 CIRCLE TUBE NUT 25 SCREW M6*L25MM 26 SPONGE STRIP 45* 27 SPONGE STRIP 45* 28 NYLON NUT M8*PL2 29 WASHER Ø1/4' 30 COACH BOLT M8*L1 31 END PLUG 25*50                                                                                                                                           | 7  | LEFT PLATFORM     |
| 9 SCREW 3/4'-16UNE 10 SCREW M6*PLO*L12 11 ADJUSTING PLATE 12 WASHER Ø3/8'*Ø26 13 NYLON NUT 3/8'-16 14 ADJUSTINE NUT 5/ 15 NYLON NUT M6*PLO 16 CONNECTER 17 BRAKE SCREW 1/4' 18 SCREW 3/8'-16UNC 19 WASHER Ø3/8'*Ø26 20 WASHER Ø3/8'*Ø26 20 WASHER Ø3/4'*Ø46 21 WALL PLATE 22 FORCE ARM 23 TV TOP ADJUSTABL 24 CIRCLE TUBE NUT 25 SCREW M6*L25MM 26 SPONGE STRIP 45* 27 SPONGE STRIP 45* 28 NYLON NUT M8*PL2 29 WASHER Ø1/4' 30 COACH BOLT M8*L1 31 END PLUG 25*50                                                                                                                                           |    | RIGHT PLATFORM    |
| 11 ADJUSTING PLATE 12 WASHER Ø3/8**Ø26 13 NYLON NUT 3/8'-10 14 ADJUSTING NUT 5/ 15 NYLON NUT M6*P1.0 16 CONNECTER 17 BRAKE SCREW 1/4' 18 SCREW 3/8'-16UNC 19 WASHER Ø3/8'*Ø26 20 WASHER Ø3/4'*Ø46 21 WALL PLATE 22 FORCE ARM 23 TV TOP ADJUSTABL 24 CIRCLE TUBE NUT 25 SCREW M6*L25MM 26 SPONGE STRIP 45* 27 SPONGE STRIP 45* 28 NYLON NUT M8*P1.3 29 WASHER Ø1/4' 30 COACH BOLT M8*L1 31 END PLUG 25*50                                                                                                                                                                                                    | 9  | SCREW 3/4'-16UNF  |
| 11 ADJUSTING PLATE 12 WASHER Ø3/8**Ø26 13 NYLON NUT 3/8'-10 14 ADJUSTING NUT 5/ 15 NYLON NUT M6*P1.0 16 CONNECTER 17 BRAKE SCREW 1/4' 18 SCREW 3/8'-16UNC 19 WASHER Ø3/8'*Ø26 20 WASHER Ø3/4'*Ø46 21 WALL PLATE 22 FORCE ARM 23 TV TOP ADJUSTABL 24 CIRCLE TUBE NUT 25 SCREW M6*L25MM 26 SPONGE STRIP 45* 27 SPONGE STRIP 45* 28 NYLON NUT M8*P1.3 29 WASHER Ø1/4' 30 COACH BOLT M8*L1 31 END PLUG 25*50                                                                                                                                                                                                    | 10 | SCREW M6×21.0×L12 |
| 12 WASHER Ø3/8**Ø26 13 NYLON NUT 3/8'-10 14 ADJUSTINE NUT 5/ 15 NYLON NUT M6*P1.0 16 CONNECTER 17 BRAKE SCREW 1/4' 18 SCREW 3/8'-16UNC 19 WASHER Ø3/8'*Ø26 20 WASHER Ø3/8'*Ø26 21 WALL PLATE 22 FORCE ARM 23 TV TOP ADJUSTABL 24 CIRCLE TUBE NUT 25 SCREW M6*L25MM 26 SPONGE STRIP 45* 27 SPONGE STRIP 45* 28 NYLON NUT M8*P1.2 29 WASHER Ø1/4' 30 COACH BOLT M8*L1 31 END PLUG 25*50                                                                                                                                                                                                                       | 11 | TAJUSTING PLATE   |
| 14 ADJUSTING NUT 5/ 15 NYLON NUT M6*P1.0 16 CDNNECTER 17 BRAKE SCREW 1/4* 18 SCREW 3/8*-16UNC 19 WASHER Ø3/8**Ø26 20 WASHER Ø3/4**Ø46 21 WALL PLATE 22 FORCE ARM 23 TV TOP ADJUSTABL 24 CIRCLE TUBE NUT 25 SCREW M6*L25MM 26 SPONGE STRIP 45* 27 SPONGE STRIP 45* 28 NYLON NUT M8*P1.3 29 WASHER Ø1/4* 30 COACH BOLT M8*L1 31 END PLUG 25*50                                                                                                                                                                                                                                                                | 12 |                   |
| 15 NYLON NUT M6*P).0 16 CDNNECTER 17 BRAKE SCREW 1/4* 18 SCREW 3/8*-16UNC 19 WASHER Ø3/8**Ø26 20 WASHER Ø3/4**Ø46 21 WALL PLATE 22 FORCE ARM 23 TV TOP ADJUSTABL 24 CIRCLE TUBE NUT 25 SCREW M6*L25MM 26 SPONGE STRIP 45* 27 SPONGE STRIP 80* 28 NYLON NUT M8*P1.2 29 WASHER Ø1/4* 30 COACH BOLT M8*L1 31 END PLUG 25*50                                                                                                                                                                                                                                                                                    | 13 | NYLON NUT 3/8'-1  |
| 17 BRAKE SCREW 1/4*  18 SCREW 3/8*-16UNC  19 WASHER Ø3/8**Ø26  20 WASHER Ø3/4**Ø46  21 WALL PLATE  22 FORCE ARM  23 TV TOP ADJUSTABL  24 CIRCLE TUBE NUT  25 SCREW M6*L25MM  26 SPONGE STRIP 45*  27 SPONGE STRIP 80*  28 NYLON NUT M8*P1.3  29 WASHER Ø1/4*  30 COACH BOLT M8*L1  31 END PLUG 25*50                                                                                                                                                                                                                                                                                                        | 14 | ADJUSTING NUT 5/  |
| 17 BRAKE SCREW 1/4*  18 SCREW 3/8*-16UNC  19 WASHER Ø3/8**Ø26  20 WASHER Ø3/4**Ø46  21 WALL PLATE  22 FORCE ARM  23 TV TOP ADJUSTABL  24 CIRCLE TUBE NUT  25 SCREW M6*L25MM  26 SPONGE STRIP 45*  27 SPONGE STRIP 80*  28 NYLON NUT M8*P1.3  29 WASHER Ø1/4*  30 COACH BOLT M8*L1  31 END PLUG 25*50                                                                                                                                                                                                                                                                                                        | 15 | NYLON NUT M6*P;   |
| 18 SCREW 3/8'-16UNC 19 WASHER Ø3/8'*Ø26 20 WASHER Ø3/4'*Ø46 21 WALL PLATE 22 FORCE ARM 23 TV TOP ADJUSTABL 24 CIRCLE TUBE NUT 25 SCREW M6*L25MM 26 SPONGE STRIP 45* 27 SPONGE STRIP 80* 28 NYLON NUT M8*P1.2 29 WASHER Ø1/4' 30 COACH BOLT M8*L1 31 END PLUG 25*50                                                                                                                                                                                                                                                                                                                                          | 16 | CDIVINECTER       |
| 18 SCREW 3/8'-16UNC 19 WASHER Ø3/8'*Ø26 20 WASHER Ø3/4'*Ø46 21 WALL PLATE 22 FORCE ARM 23 TV TOP ADJUSTABL 24 CIRCLE TUBE NUT 25 SCREW M6*L25MM 26 SPONGE STRIP 45* 27 SPONGE STRIP 80* 28 NYLON NUT M8*P1.2 29 WASHER Ø1/4' 30 COACH BOLT M8*L1 31 END PLUG 25*50                                                                                                                                                                                                                                                                                                                                          |    | BRAKE SCREW 1/4   |
| 20 WASHER Ø3/4**Ø45 21 WALL PLATE 22 FORCE ARM 23 TV TOP ADJUSTABL 24 CIRCLE TUBE NUT 25 SCREW M6**L25MM 26 SPONGE STRIP 45** 27 SPONGE STRIP 80** 28 NYLON NUT M8**P1.3 29 WASHER Ø1/4* 30 COACH BOLT M8**L1 31 END PLUG 25*50                                                                                                                                                                                                                                                                                                                                                                             |    | SCREW 3/8'-16UNC  |
| 21 WALL PLATE 22 FORCE ARM 23 TV TOP ADJUSTABLE 24 CIRCLE TUBE NUT 25 SCREW M6w125MM 26 SPONGE STRIP 45w 27 SPONGE STRIP 80w 28 NYLON NUT M8wP1.2 29 WASHER Ø1/4* 30 COACH BOLT M8wL1 31 END PLUG 25w50                                                                                                                                                                                                                                                                                                                                                                                                     | 19 | MASHER @3/8.x@56  |
| 23 TV TOP ADJUSTABLE 24 CIRCLE TUBE NUT 25 SCREW MGWL25MM 26 SPONGE STRIP 45% 27 SPONGE STRIP 80% 28 NYLON NUT M8%P1.3 29 WASHER Ø1/4* 30 COACH BOLT M8%L1 31 END PLUG 25%50                                                                                                                                                                                                                                                                                                                                                                                                                                | 50 | WASHER Ø3/4"ר46   |
| 23 TV TOP ADJUSTABLE 24 CIRCLE TUBE NUT 25 SCREW MGWL25MM 26 SPONGE STRIP 45% 27 SPONGE STRIP 80% 28 NYLON NUT M8%P1.3 29 WASHER Ø1/4* 30 COACH BOLT M8%L1 31 END PLUG 25%50                                                                                                                                                                                                                                                                                                                                                                                                                                | 21 | WALL PLATE        |
| 24 CIRCLE TUBE NUT 25 SCREW M6×L25MM 26 SPONGE STRIP 45× 27 SPONGE STRIP 80× 28 NYLON NUT M8×P1.2 30 COACH BOLT M8×L1 31 END PLUG 25×50                                                                                                                                                                                                                                                                                                                                                                                                                                                                     | 55 | FURCE ARM         |
| 26 SPONGE STRIP 45* 27 SPONGE STRIP 80* 28 NYLON NUT M8*P1.3 29 WASHER Ø1/4* 30 COACH BOLT M8*L1 31 END PLUG 25*50                                                                                                                                                                                                                                                                                                                                                                                                                                                                                          | 53 | JUSTABLE 401 VT   |
| 26 SPONGE STRIP 45* 27 SPONGE STRIP 80* 28 NYLON NUT M8*P1.3 29 WASHER Ø1/4* 30 COACH BOLT M8*L1 31 END PLUG 25*50                                                                                                                                                                                                                                                                                                                                                                                                                                                                                          | 24 | CIRCLE TUBE NUT   |
| 26 SPONGE STRIP 45* 27 SPONGE STRIP 80* 28 NYLON NUT M8*P1.3 29 WASHER Ø1/4* 30 COACH BOLT M8*L1 31 END PLUG 25*50                                                                                                                                                                                                                                                                                                                                                                                                                                                                                          | 25 | SCREW MGML25MM    |
| 28 NYLON NUT M8*P1.3<br>29 WASHER Ø1/4*<br>30 CDACH BOLT M8*L1<br>31 END PLUG 25*50                                                                                                                                                                                                                                                                                                                                                                                                                                                                                                                         |    | SPONGE STRIP 45   |
| 28 NYLON NUT M8*P1.3 29 WASHER Ø1/4* 30 CDACH BOLT H8*L1 31 END PLUG 25*50                                                                                                                                                                                                                                                                                                                                                                                                                                                                                                                                  | 27 | SPONGE STRIP 80×  |
| 30 CDACH BOLT M8*L1 31 END PLUG 25*50                                                                                                                                                                                                                                                                                                                                                                                                                                                                                                                                                                       | 28 | NYLON NUT M8×P1.3 |
| 31 END PLUG 25*50                                                                                                                                                                                                                                                                                                                                                                                                                                                                                                                                                                                           | 29 |                   |
| 31 END PLUG 25*50                                                                                                                                                                                                                                                                                                                                                                                                                                                                                                                                                                                           | 30 | COACH BOLT M8*L1  |
| 32 ALLEN KEY M3                                                                                                                                                                                                                                                                                                                                                                                                                                                                                                                                                                                             | 31 | END PLUG 25×50    |
|                                                                                                                                                                                                                                                                                                                                                                                                                                                                                                                                                                                                             | 32 | ALLEN KEY M3      |