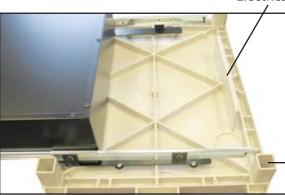

Electrical Bracket

Leg Boss

2. Place drawer assembly on top shelf lining the holes in the assembly brackets up with the holes on the shelf. (The drawer should pull out away from the electrical bracket). Attach with provided screws (see closeup photo below)