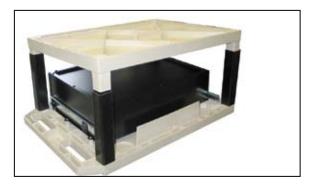

Wilson Company 555 West Taft Drive South Holland IL 60473 Phone: (800) 245-7224 sales@hwilson.com

## ASSEMBLY INSTRUCTIONS WT-D Drawer To A Tuffy Cart

## Parts List for WT16SC

(4) Sheet Metal Screws(8) Machine Screws(1) Drawer & Rail Assembly

**Tools Required** Phillips Head Screwdriver Rubber Mallet (Optional)



1. Turn top shelf with handle upside down on flat surface. Black circles on above photo mark where the drawer brackets will attach.

Electrical Bracket



Leg Boss

2. Place drawer assembly on top shelf lining the holes in the assembly brackets up with the holes on the shelf. (The drawer should pull out away from the electrical bracket). Attach with provided screws (see closeup photo below)





3. Continue Following The Instructions That Were Included With Your Tuffy Cart