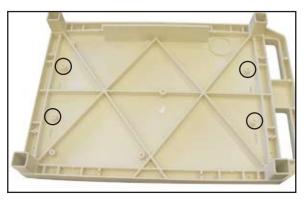

## Parts List for WT16SC

(4) Sheet Metal Screws(8) Machine Screws(1) Drawer & Rail Assembly

**Tools Required** Phillips Head Screwdriver Rubber Mallet (Optional)

1. Turn top shelf with handle upside down on flat surface. Black circles on above photo mark where the drawer brackets will attach.