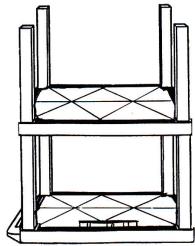

**Rubber Mallet** 

Optional: metal hammer with block of wood to cushion impact.

| TO MAKE A | ASSEMBLED HEIGHT | USE THESE LEGS     | USE THESE SHELVES    |
|-----------|------------------|--------------------|----------------------|
| WT16      | 16 ½"            | 8 1⁄2"             | TOP & BOTTOM         |
| WT26      | 24 1⁄2"          | 16 ½"              | TOP & BOTTOM         |
| WT34      | 34"              | 1 SET 8 ½" & 16 ½" | TOP, MIDDLE & BOTTOM |
| WT42      | 42 1⁄2"          | 2 SETS OF 16 1/2"  | TOP, MIDDLE & BOTTOM |

4. Position bottom shelf, underside up, onto legs. Firmly seat shelf onto legs using rubber mallet.

2. If making a WT16 or WT26, your table has no middle shelf, please proceed to step 4. Otherwise, postition middle shelf, underside up, onto legs. Press fit as much as possible with hands. Using rubber mallet, firmly seat legs into shelf.