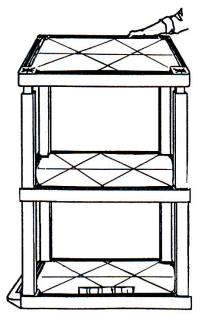

4. Position bottom shelf, underside up, onto legs. Firmly seat shelf onto legs using rubber mallet.

2. If making a WT16 or WT26, your table has no middle shelf, please proceed to step 4. Otherwise, postition middle shelf, underside up, onto legs. Press fit as much as possible with hands. Using rubber mallet, firmly seat legs into shelf.

5. Insert casters into caster sockets, making sure that you have the two locking casters in the caster sockets on the 18" long side of the cart that has the handle.

3. FOR WT34 & WT42 ONLY - Place 16<sup>1</sup>/<sub>2</sub>" legs onto leg bosses. Press fit as much as possible with hands. Seat firmly with rubber mallet.