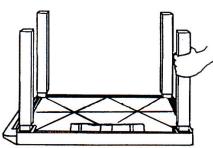

1. Place top shelf on firm surface, underside up. Insert legs onto leg bosses. Press fit as much as possible with hands. Tap firmly with rubber mallet if necessary. For WT16, WT26 & WT34 use 8 ½" legs at this time. For WT42, use 16½" legs at this time.

4. Position bottom shelf, underside up, onto legs. Firmly seat shelf onto legs using rubber mallet.

2. If making a WT16 or WT26, your table has no middle shelf, please proceed to step 4. Otherwise, postition middle shelf, underside up, onto legs. Press fit as much as possible with hands. Using rubber mallet, firmly seat legs into shelf.