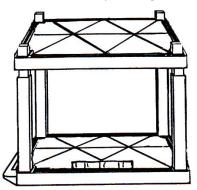

4. Position bottom shelf, underside up, onto legs. Firmly seat shelf onto legs using rubber mallet.

2. If making a WT16 or WT26, your table has no middle shelf, please proceed to step 4. Otherwise, postition middle shelf, underside up, onto legs. Press fit as much as possible with hands. Using rubber mallet, firmly seat legs into shelf.

5. Insert casters into caster sockets, making sure that you have the two locking casters in the caster sockets on the 18" long side of the cart that has the handle.

3. FOR WT34 & WT42 ONLY - Place 16<sup>1</sup>/<sub>2</sub>" legs onto leg bosses. Press fit as much as possible with hands. Seat firmly with rubber mallet.