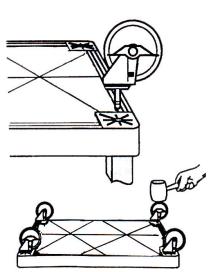

1. Place top shelf on firm surface, underside up. Insert legs onto leg bosses. Press fit as much as possible with hands. Tap firmly with rubber mallet if necessary. For WT16, WT26 & WT34 use 8 ½" legs at this time. For WT42, use 16½" legs at this time.

4. Position bottom shelf, underside up, onto legs. Firmly seat shelf onto legs using rubber mallet.

2. If making a WT16 or WT26, your table has no middle shelf, please proceed to step 4. Otherwise, postition middle shelf, underside up, onto legs. Press fit as much as possible with hands. Using rubber mallet, firmly seat legs into shelf.

5. Insert casters into caster sockets, making sure that you have the two locking casters in the caster sockets on the 18" long side of the cart that has the handle.

3. FOR WT34 & WT42 ONLY - Place 16<sup>1</sup>/<sub>2</sub>" legs onto leg bosses. Press fit as much as possible with hands. Seat firmly with rubber mallet.