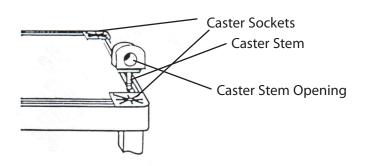

## Big Wheel Kit Assembly Instructions

Parts List - Big Wheel Kit (2) Big Wheels (1) Axle (2) Big Wheel End Cap (2) 4" Casters (2) Hubcaps (2) Big Wheel Caster Stems

ASSEMBLY INSTRUCTIONS - Big Wheel Kit

1. Turn cart upside-down.

2. Insert big wheel stems into the 2 caster sockets on the side of the table from which you will be pushing the table.

- 3. Slide metal axle through the stem openings.
- 4. Place both wheels over the ends of the axle.