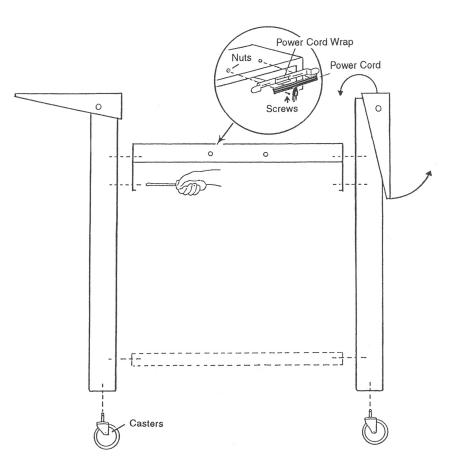

## **Electrical Assembly Instructions:**

1. Turn cart so that the side you want to install the electrical assembly onto is towards you. Place Metal Cordwrap over top shelf, lining up pre-drilled holes.

2. Place the two screws through the holes of the electrical. 3 Fit the electrical assembly over the holes on the side of the shelf so that the screws are going through the holes.

4 Secure screws with wingnuts from underneath the shelf.