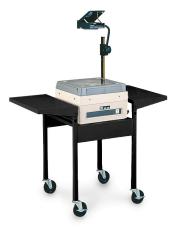

Virco, Inc. 2027 Harpers Way Torrance, Ca 90501

Virco, Inc. Highway 65, South Conway, AR 72032 Customer Service: (800) 448 - 4726

KOH232039 Metal Overhead **Projector Cart** 

Parts List (1) Shelf (1) Cord Wrap (2) Side Supports (4) 4" Swivel Casters (1) Electrical Assembly (2) Small Bolts (2) Small Nuts (8) Shelf Screws

## **Cart Assembly Instructions:**

1. Separate and Identify Parts.

2. Attach shelf with logo to side panel using shelf screws provided. Secure using screwdriver. Attach lower shelf with no logo in the same manner as shown in diagram below.

3. Follow same procedure for other side panel.

4. Logo on shelf is the front. Tap casters with brake in the front and casters without brake in the back.