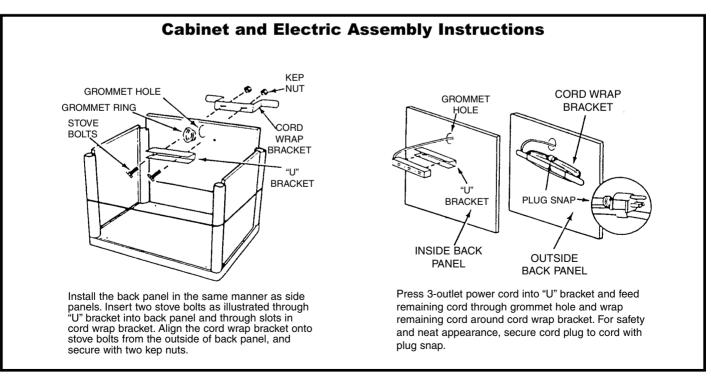

## TOOLS NEEDED:

Rubber Mallet

- 1. Take the bottom shelf and insert casters.
- 2. Turn the bottom shelf onto the casters and insert the legs onto the shelf post.
- 3. Next install the cabinet back panel, the two side panels, and the door. (see instructions below for installing cabinet and electric assembly).
- 4. Then insert the top shelf leg post into the legs and tap with a rubber mallet until shelf is fully in.