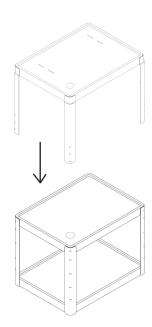

### **Parts List for W42AE**

- (1) Top Half of Steel Cart
- (1) Bottom Half of Steel Cart
- (4)  $\frac{7}{8}$ " Screws with Locking Nuts
- (4) 4" Swivel Casters
- (1) Rubber Mat

### TWO PEOPLE SHOULD ASSEMBLE THIS CART

- 1. For the adjustable height table, lower top 1/2 of cart over bottom 1/2 of cart lining up the holes on legs to select desired height. Lock into place with  $\frac{7}{8}$ " (1)screw and (1) nut on each leg. Screw head should be on the outside of the leg and attached with the nut on the inside of the leg. Make sure that locknuts are very secure before turning cart over.
- 2. Turn cart over. Insert stems of locking casters into the 2 caster sockets on the 18" side of the table from which you will be pushing the table. Insert the two non-locking 4" casters onto the opposite 18" side of the table. Turn cart right side up.