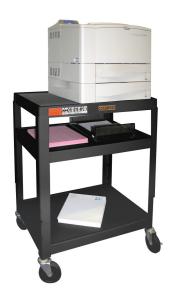

# Open Steel Tables Standard

26"-42"H

3 18" x 24" Shelves

44 lbs.

# <u>W42A</u> Adjustable Height Metal AV Cart