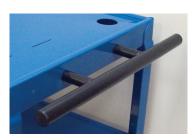

## Parts List:

- (1) Handle
- (1) Bag of Hardware

You Will Need: 10 mm socket

**Instructions:** \*Please read before beginning assembly.

- 1. Identify all parts.
- 2. Choose side of cart to put handle on. We recommend putting handle on the 18" (shorter) side.
- 3. Locate the two holes on the side of the shelf.
- 4. Place the washer over the end of the bolt.
- 5. Line the holes in the handle up to the holes on the shelf.
- 6. Attach handle to shelf with bolt.
- 7. Repeat.
- 7. Make sure that handle is secure before using.