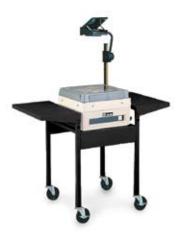

# <u>WOH29E</u> Metal Overhead Projector Cart

#### TWO PEOPLE SHOULD ASSEMBLE THIS CART

- 1. Separate and Identify Parts.
- 2. Attach shelf with logo to side panel using shelf screws provided. Secure using screwdriver.
- 3. Follow same procedure for other side panel.
- 4. Logo on shelf is the front. Tap casters with brake in the front and casters without brake in the back.