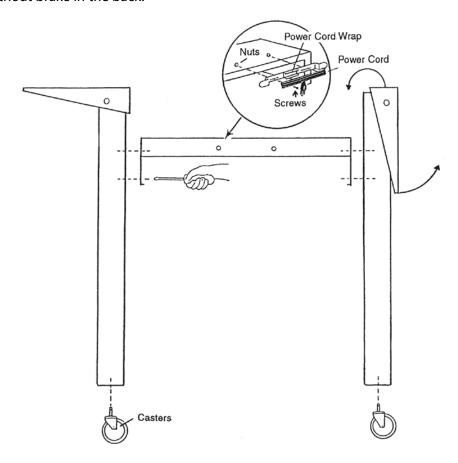

# **Electrical Assembly Instructions:**

- 1. Turn cart so that the side you want to install the electrical assembly onto is towards you. Place Metal Cordwrap over top shelf, lining up pre-drilled holes.
- 2. Place the two screws through the holes of the electrical.
- 3. Fit the electrical assembly over the holes on the side of the shelf so that the screws are going through the holes.
- 4. Secure screws with wingnuts from underneath the shelf.