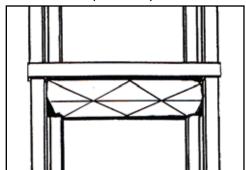

# MIDDLE SHELF (If ordered)

Middle shelves have 8 bosses. Place the bosses on the underside (ribbed) into the top of the lower legs. Press fit first and tap with mallet if necessary