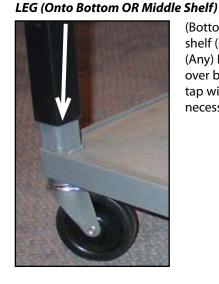

# SHELF ATTACHMENT

(Bottom) Turn over shelf (shelves). (Any) Press fit legs over bosses. Gently tap with mallet if necessary.

# **TOP SHELF**

Press fit into the top of the final set of legs. Tap gently with mallet if necessary to fully seat.