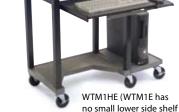

H. Wilson Company 555 West Taft Drive South Holland, IL 60473 (800) 245-7224 sales@hwilson.com

# WTM1E, WTM5E, WTM8E & WTM9E WTM1HE, WTM5HE, WTM8HE & WTM9HE

Tools Required: Rubber Mallet OR Hammer & Block Of Wood, Phillips Screwdriver, 1/2" Wrench

# Parts List WTM1E / WTM1HE:

- (1) Top shelf with handle & 4 bosses
- (1) Bottom Shelf with caster inserts and leg cutout
- (1) Electrical Assembly
- (4) 25" Legs
- (2) Rails with leg clamps
- (1) Keyboard Tray
- (2) 4" Swivel casters with brake
- (2) 4" swivel casters

WTM1HE ONLY - 12" x 18" Shelf with (4)-5/16 x 1" Hex Bolts, Washers & Lock Nuts



# If You Have A WTM5E:

- 1. Follow CASTER Instructions

- 1. Follow **SHELF ATTACHMENT** Instructions
- 3. Follow LEG Instructions
- 4. Follow MIDDLE SHELF Instructions
- 5. Follow LEG Instructions
- 6. Follow KEYBOARD TRAY Instructions
- 7. Follow TOP SHELF instructions

# Parts List WTM5E / WTM5HE:

- (1) Top shelf with handle & 4 bosses
- (1) Middle shelf with 8 leg bosses
- (1) Bottom Shelf with caster inserts and four bosses
- (1) Electrical Assembly
- (8) 16" Legs
- (2) Rails with leg clamps
- (1) Keyboard Tray
- (2) 4" Swivel casters with brake
- (2) 4" swivel casters

WTM5HE ONLY - 12" x 18" Shelf with

(4)-5/16 x 1" Hex Bolts, Washers & Lock Nuts

# Parts List WTM8E / WTM8HE:

- (1) Top shelf with handle & 4 bosses
- (1) Middle shelf with 8 leg bosses
- (1) Bottom Shelf with ca