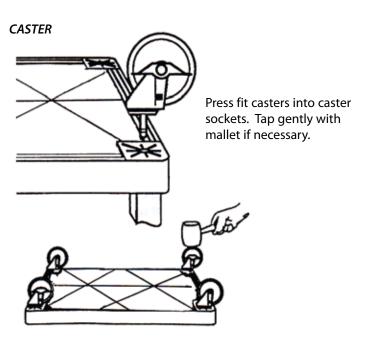

# SHELF ATTACHMENT

(Bottom) Turn over shelf (shelves). (Any) Press fit legs over bosses. Gently tap with mallet if necessary.