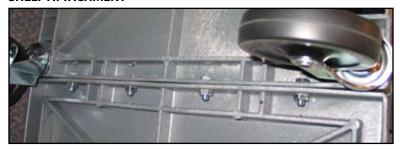

# \*\*\* Final Step For all - Attach Electrical Assembly To Molded **Bracket As Shown In Packaged Instructions**

**Rubber Mallet** 

Optional: metal hammer with block of wood to cushion impact.