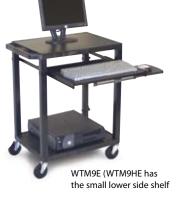

# WTM8E (WTM8HE has the small lower side shelf

WTM5HE (WTM5E has

no small lower side shelf

- 3. Follow KEYBOARD TRAY Instructions
- 4. Follow TOP SHELF instructions