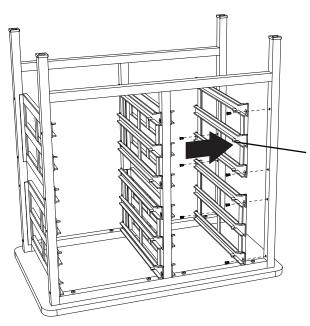

Step 2: Screw Certwood rails to the legs with M6 x 10 Flat Phillips screws.

Step 4: Insert Certwood trays into rails.