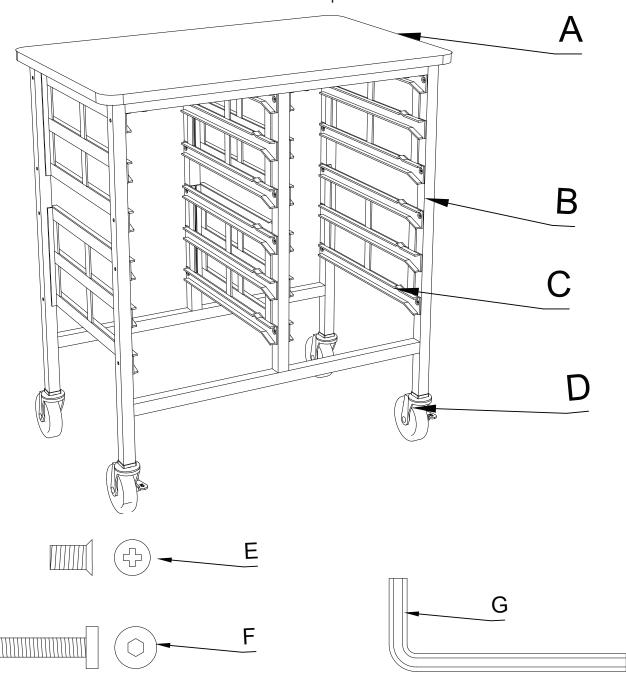

## Part List:

- A. 1-Top
- B. 2-Legs
- C. 4 Certwood Rail Sets
- D. 1 Castor Pack (2 w/ Brake, 2 w/o Brake)
- E. 32 M6 x 10 Flat Phillips Screws
- F. 8 M6 x 35 Allen Head Screws

## Tools Needed:

G. 1 - Allen Wrench (Included)

1 - Phillips Screw Driver