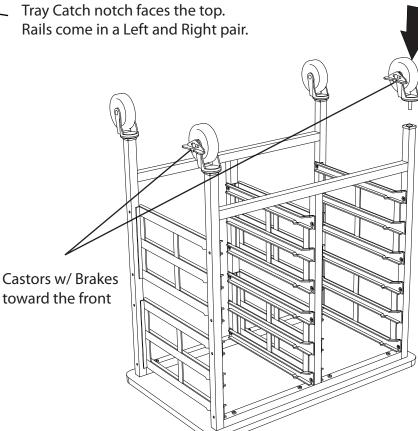

Step 2: Screw Certwood rails to the legs with M6 x 10 Flat Phillips screws.

Step 4: Insert Certwood trays into rails.