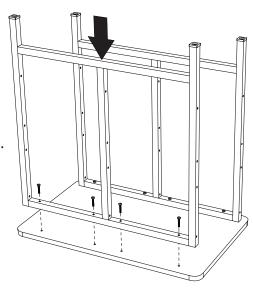

## C122 Instruction Sheet

Custom Service Department Address: 2245 Delany Rd. Waukegan, IL 60087 Phone: 847.244.1800 800.323.4656

Fax: 847.244.1818 800.327.1698

Step 1: Screw legs to top with the M6 x 35 Allen Screws.