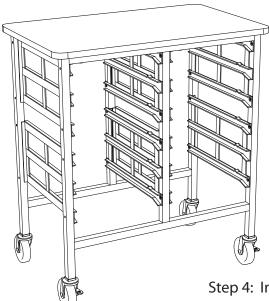

Step 2: Screw Certwood rails to the legs with M6 x 10 Flat Phillips screws.

Step 4: Insert Certwood trays into rails.