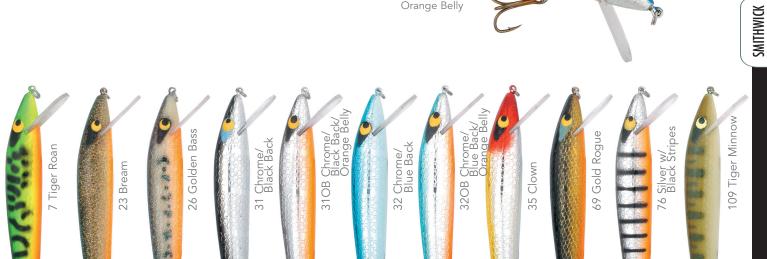

## FLOATING RATTLIN' ROGUE

The Smithwick Floating Rattlin' Rogue is truly a classic – a legendary lure that's produced millions of fish over the decades. The Rattlin' Rogue has a loud rattle to "call" fish and moves with the rolling sideto-side motion of a wounded baitfish, thus triggering hard strikes. Cast or trolled, Rattlin' Rogues draw the attention of many kinds of gamefish, including bass, walleyes, stripers and trout. Special Rattlin' Rogue colors have been carefully designed to match various models' most common uses, so be sure to consult color listings.

#### Rattlin' Rogue Available Colors

| ADRB1200 | Rattlin' Rogue | 7, 31, 32, 32OB, 35, 69, 109              |
|----------|----------------|-------------------------------------------|
| ARB1200  | Rattlin' Rogue | 7, 23, 26, 31, 31OB, 32, 32OB, 35, 69, 76 |
| ARA1200  | Rattlin' Roque | 7 31 32 69                                |