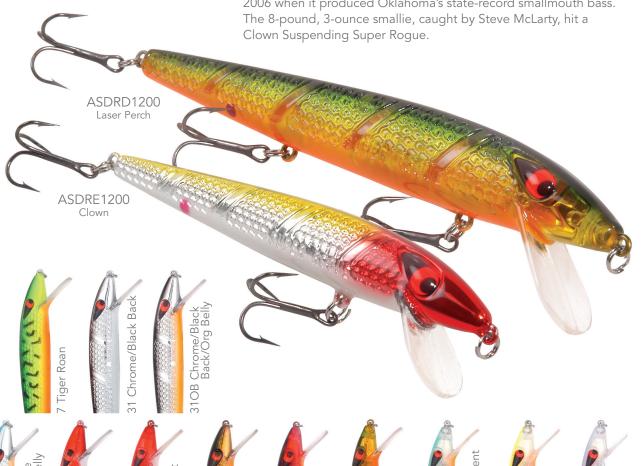

## SUSPENDING SUPER ROGUE®

The Suspending Super Rogue is the premier "jerkbait"...one that will always run true every time whether cast or trolled. The lure also features a unique counter-balance weighting system that allows the weight to shift to the rear of the lure when casting to produce longer, more accurate casts. This great Rogue model boasts an exclusive scale pattern, red 3-D eyes and is designed and engineered to run true and suspend right out of the package.

#### Suspending Super Rogue Available Colors

| ASDRD1200 | Susp Super Rogue     | 7, 31, 31OB, 32OB, 35, 35-I, 69, 122, 123, |
|-----------|----------------------|--------------------------------------------|
|           |                      | 154, 155                                   |
| ASDRE1200 | Susp Super Roque.Jr. | 31OB, 32OB, 35, 69                         |

The Suspending Super Rogue showed its strength during spring 2006 when it produced Oklahoma's state-record smallmouth bass. The 8-pound, 3-ounce smallie, caught by Steve McLarty, hit a Clown Suspending Super Rogue.