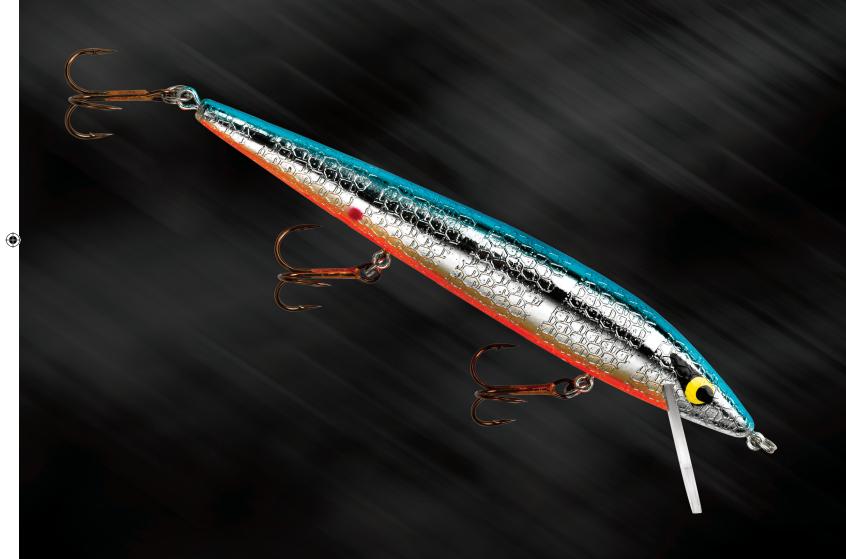

## SUSPENDING LIMITED ROGUE

The Smithwick Limited Rogue was designed for the avid angler looking for that "extra" advantage. Now, "extra" comes in two sizes, 4 1/2" and 5 1/2". The 5 1/2" Limited Rogue offers anglers another member of the Rogue family that will cast efficiently, present a large profile in the water and maintain the signature roll that has made the Rogue truly stand apart from the pack. Each Limited Rogue features Smithwick's "Limited" decoration, which includes scale backs, gill plates, predator eyes, metalized bodies and realistic features. The combination of refined paint schemes and bright plated bodies creates an unmatched lifelike depth and flash. The Rattlin' Rogue's fish catching action, awesome paint schemes and premium, ultra-sharp Gamakatsu® hooks all add up to what we proudly call our Limited Rogue.

#### Limited Rogue Available Colors

| ASDRB1600    | Suspending    | 210, 211, 212, 213, 214, 215, 217, 218 |
|--------------|---------------|----------------------------------------|
|              | Limited Rogue |                                        |
| ASDRC1600    | Suspending    | 211, 212, 213, 214, 217, 218           |
| Limited Rogi | le '          |                                        |