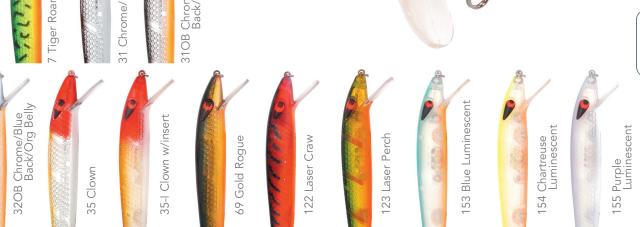

## SUSPENDING SUPER ROGUE®

The Suspending Super Rogue is the premier "jerkbait"...one that will always run true every time whether cast or trolled. The lure also features a unique counter-balance weighting system that allows the weight to shift to the rear of the lure when casting to produce longer, more accurate casts. This great Rogue model boasts an exclusive scale pattern, red 3-D eyes and is designed and engineered to run true and suspend right out of the package.

#### Suspending Super Rogue Available Colors

| ASDRD1200 | Susp Super Rogue     | 7, 31, 31OB, 32OB, 35, 35-I, 69, 122, 123, |
|-----------|----------------------|--------------------------------------------|
|           |                      | 154, 155                                   |
| ASDRE1200 | Susp Super Roque.Jr. | 31OB, 32OB, 35, 69                         |