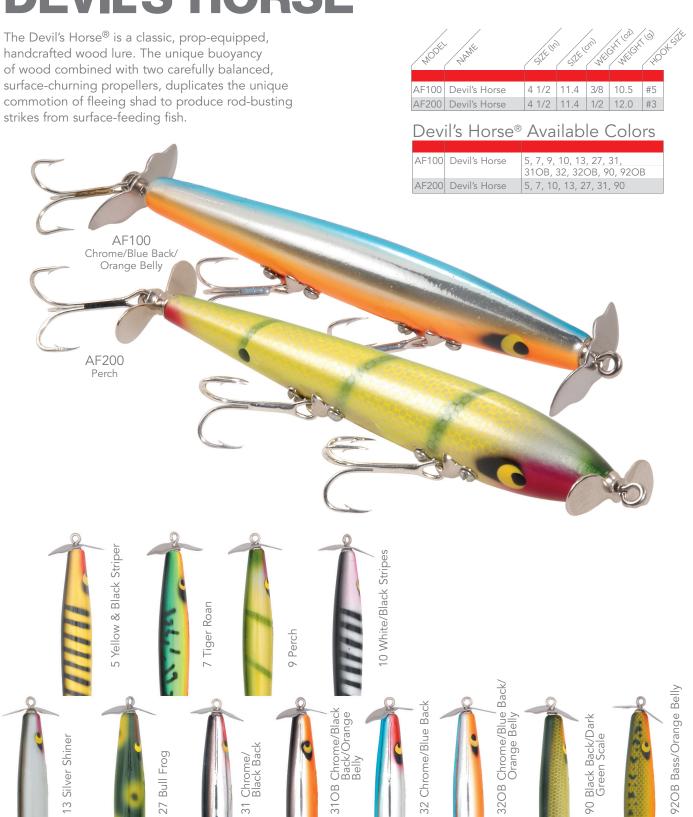

2006 when it produced Oklahoma's state-record smallmouth bass. The 8-pound, 3-ounce smallie, caught by Steve McLarty, hit a Clown Suspending Super Rogue.

 $\bigoplus$ 

SMITHWICK







## WALLEYE FLOATING RATTLIN' ROGUE

The Smithwick® 3 1/2" Rattlin' Rogue has the size and action to catch walleyes, and these 6 colors, which range from natural forage patterns to bright hues, were created with walleyes and walleye anglers in mind. The Walleye Floating Rattlin' Rogue comes equipped with loud fish-attracting rattles and a wounded-minnow action that fish cannot resist.



#### Walleye Rattlin' Rogue Available Colors

| ARA1200 | Floating<br>Rattlin' Roque | 701, 708, 709, 710, 711, 712 |
|---------|----------------------------|------------------------------|







#### **EVIL'S HORSE**

3



**(** 

320B

## MITHWICK

#### **PROMOTIONAL**



UW10370

A prominently displayed Smithwick banner will alert consumers to the fact that you carry Smithwick products.

- Made of weather-resistant Tyvek®
- 4.5 x 2.5 feet
- Grommets in all four corners



Smithwick® Lure Company PRADCO-Fishing

3601 Jenny Lind Road • Fort Smith, AR 72901 Ph: 479-782-8971 • Fx: 479-783-0234

www.SmithwickLures.com



© Copyright 2012

All patents and trademarks in this catalog are property of EBSCO Industries Inc.

**(**