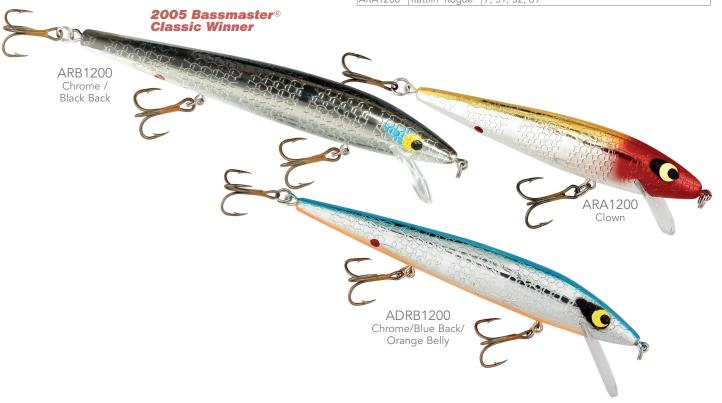

## FLOATING RATTLIN' ROGUE

The Smithwick Floating Rattlin' Rogue is truly a classic – a legendary lure that's produced millions of fish over the decades. The Rattlin' Rogue has a loud rattle to "call" fish and moves with the rolling sideto-side motion of a wounded baitfish, thus triggering hard strikes. Cast or trolled, Rattlin' Rogues draw the attention of many kinds of gamefish, including bass, walleyes, stripers and trout. Special Rattlin' Rogue colors have been carefully designed to match various models' most common uses, so be sure to consult color listings.

| MODE     | zanti.                  | SIE   | SILE | nie nie | CHÍ GÍ | 1/0<br>341/0 | 0 / 3th / 3 | THE SET |
|----------|-------------------------|-------|------|---------|--------|--------------|-------------|---------|
|          |                         |       |      |         |        |              |             |         |
| ADRB1200 | Floating Rattlin' Rogue | 4 1/2 | 11.4 | 1/3     | 9.4    | #6           | 0-4         | 4-10    |
| ARB1200  | Floating Rattlin' Rogue | 4 1/2 | 11.4 | 1/3     | 9.4    | #6           | 0-2         | 2-6     |
| ARA1200  | Floating Rattlin' Rogue | 3 1/2 | 8.89 | 1/4     | 7.0    | #6           | 0-1         | 1-4     |

#### Rattlin' Rogue Available Colors

| ADRB1200 | Rattlin' Rogue | 7, 31, 32, 32OB, 35, 69, 109              |
|----------|----------------|-------------------------------------------|
| ARB1200  | Rattlin' Rogue | 7, 23, 26, 31, 31OB, 32, 32OB, 35, 69, 76 |
| ARA1200  | Rattlin' Roque | 7 31 32 69                                |