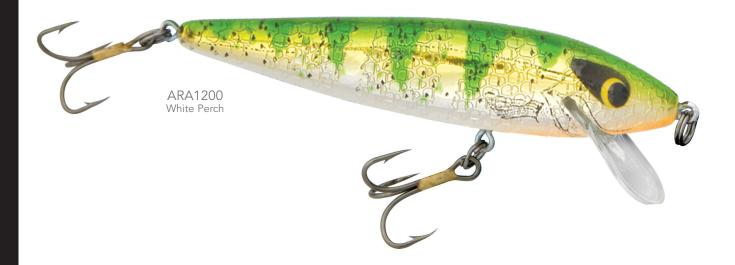

## FLOATING RATTLIN' ROGUE

The Smithwick Floating Rattlin' Rogue is truly a classic – a legendary lure that's produced millions of fish over the decades. The Rattlin' Rogue has a loud rattle to "call" fish and moves with the rolling sideto-side motion of a wounded baitfish, thus triggering hard strikes. Cast or trolled, Rattlin' Rogues draw the attention of many kinds of gamefish, including bass, walleyes, stripers and trout. Special Rattlin' Rogue colors have been carefully designed to match various models' most common uses, so be sure to consult color listings.

| MODE     | zanti.                  | SIE   | SILE | nie nie | CHÍ GÍ | 1/0<br>341/0 | 0 / 3th / 3 | THE SET |
|----------|-------------------------|-------|------|---------|--------|--------------|-------------|---------|
|          |                         |       |      |         |        |              |             |         |
| ADRB1200 | Floating Rattlin' Rogue | 4 1/2 | 11.4 | 1/3     | 9.4    | #6           | 0-4         | 4-10    |
| ARB1200  | Floating Rattlin' Rogue | 4 1/2 | 11.4 | 1/3     | 9.4    | #6           | 0-2         | 2-6     |
| ARA1200  | Floating Rattlin' Rogue | 3 1/2 | 8.89 | 1/4     | 7.0    | #6           | 0-1         | 1-4     |