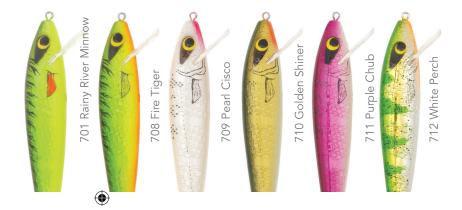

## WALLEYE FLOATING RATTLIN' ROGUE

The Smithwick® 3 1/2" Rattlin' Rogue has the size and action to catch walleyes, and these 6 colors, which range from natural forage patterns to bright hues, were created with walleyes and walleye anglers in mind. The Walleye Floating Rattlin' Rogue comes equipped with loud fish-attracting rattles and a wounded-minnow action that fish cannot resist.

#### Walleye Rattlin' Rogue Available Colors

| ARA1200 | Floating<br>Rattlin' Roque | 701, 708, 709, 710, 711, 712 |
|---------|----------------------------|------------------------------|