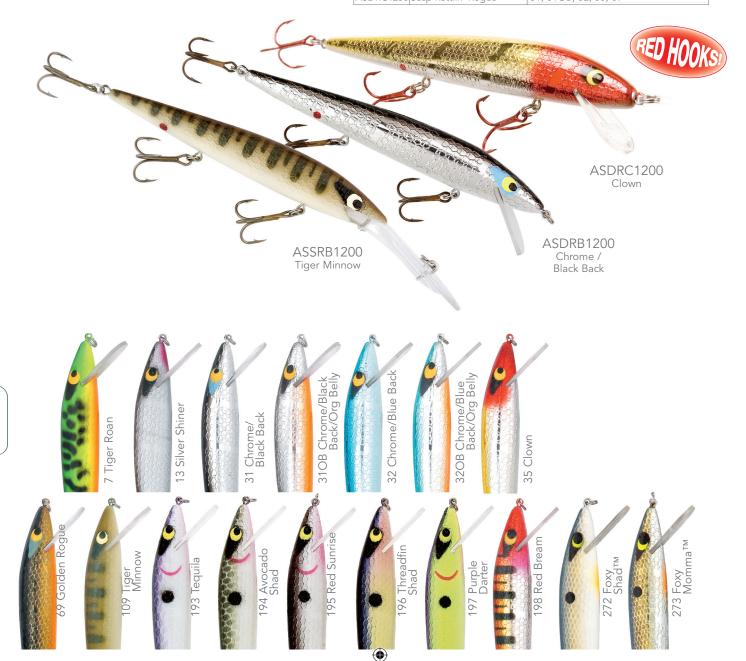

## SUSPENDING RATTLIN' ROGUE®

When an angler ties on a Suspending Rattlin' Rogue, he can have confidence that the lure will run true out of the package and suspend perfectly level, every time. The Rattlin' Rogue is the premier stick bait with no equal!

| MODEL     | dank                     | SIL   | un site | Stri) | CHÍ (Ô | 3HT (8 | OF CAR | THE SE |
|-----------|--------------------------|-------|---------|-------|--------|--------|--------|--------|
|           |                          |       |         |       |        |        |        |        |
| ASDRB1200 | Susp Rattlin' Rogue      | 4 1/2 | 11.4    | 3/8   | 10.6   | #6     | 0-6    | 10-14  |
| ASSRB1200 | Deep Susp Rattlin' Rogue | 6     | 15.24   | 3/8   | 10.6   | #4     | 10     | 10-18  |
| ASDRC1200 | Susp Rattlin' Rogue      | 5 1/2 | 13.97   | 1/2   | 17.8   | #4     | 0-6    | 10-14  |

#### Suspending Rattlin' Rogue Available Colors

| ASDRB1200 | Susp Rattlin' Rogue      | 7, 31, 31OB, 32, 32OB, 35, 69, 193, |
|-----------|--------------------------|-------------------------------------|
|           |                          | 194, 195, 196, 197, 198, 272, 273   |
| ASSRB1200 | Deep Susp Rattlin' Rogue | 7, 13, 31, 31OB, 32, 32OB, 35       |
| ASDRC1200 | Susp Rattlin' Roque      | 31, 31OB, 32, 35, 69                |