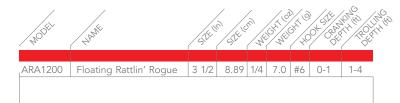

| MODE     | zanti.                  | SIE   | SILE | nie nie | CHÍ GÍ | 1/0<br>341/0 | 0 / 3th / 3 | THE SET |
|----------|-------------------------|-------|------|---------|--------|--------------|-------------|---------|
|          |                         |       |      |         |        |              |             |         |
| ADRB1200 | Floating Rattlin' Rogue | 4 1/2 | 11.4 | 1/3     | 9.4    | #6           | 0-4         | 4-10    |
| ARB1200  | Floating Rattlin' Rogue | 4 1/2 | 11.4 | 1/3     | 9.4    | #6           | 0-2         | 2-6     |
| ARA1200  | Floating Rattlin' Rogue | 3 1/2 | 8.89 | 1/4     | 7.0    | #6           | 0-1         | 1-4     |