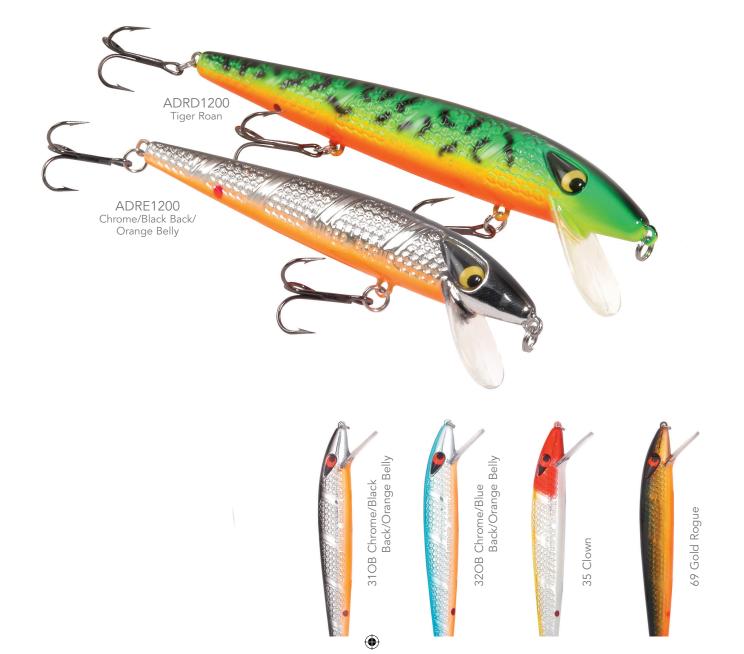

### FLOATING SUPER ROGUE®

The Floating Smithwick® Super Rogue is a multi-purpose minnow lure that can be utilized as a jerkbait, crankbait or trolling lure. The integral paddle allows the Floating Super Rogue to run true right out of the box. A favorite big-fish bait for walleye anglers early in the season, the Floating Super Rogue is distinguished by its unique yellow eyes. Because it is a floater, the Floating Super Rogue will "back out" of potential hang-ups and snags. The floating action also allows it to be utilized as a topwater lure.

#### Super Rogue Available Colors

| ADRD1200 | Floating Super Rogue     | 31OB, 32OB, 69     |
|----------|--------------------------|--------------------|
| ADRE1200 | Floating Super Rogue,Jr. | 31OB, 32OB, 35, 69 |