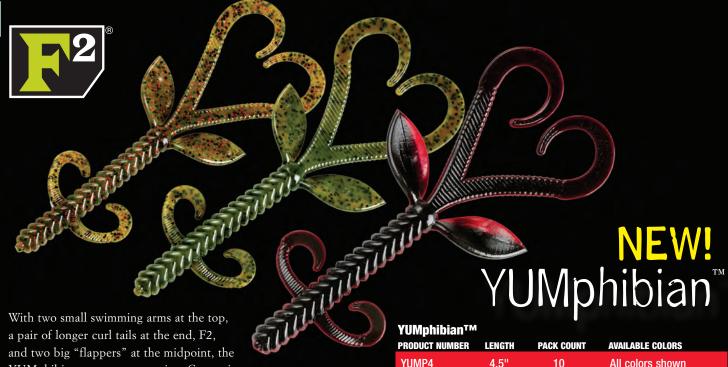

Designed to be used in conjunction with the new F2 MightEE<sup>TM</sup> Worm on page 147, as well as most other YUM baits.

(1) BLACK

Perfect stand-up jighead for Power Shakin'! Horizontal line tie and head shape prompts the jig to stay vertical on bottom while the plastic keeper prompts easy and secure lure attachment. No other jighead keeps the bait up in the