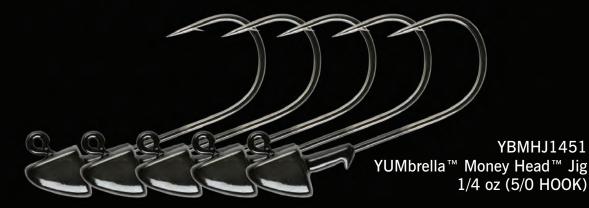

## NEW! Money Head Jig

YUMbrella Money Head Jigs are specifically designed for use with multi-lure rigs like the YUMbrella, with big line-ties that make connection to the snaps quick and easy. A tough outer coating resists chipping and adds durability. Wide-gap hooks are super-strong and razor sharp to hook and hold big fish.

YUM Money Head Jigs come in two sizes, with hook sizes matched to the most common size swimbaits used on multi-lure rigs. The 3/16-ounce Money Head has a 3/0 hook, perfect for 3.5-inch Money Minnows®. The ½-ounce Money Head features a 5/0 hook for 5-inch swimbaits. Plus, each package contains 5 Money Heads to fully rig your YUMbrella.

The narrow shape of the head cuts water perfectly and enhances the action of the swimbait. Money Head Jigs were designed by pro anglers specifically for use with these rigs.

/ YBMHJ3631 YUMbrella™ Money Head™ Jig 3/16 oz w 3/0 Hook