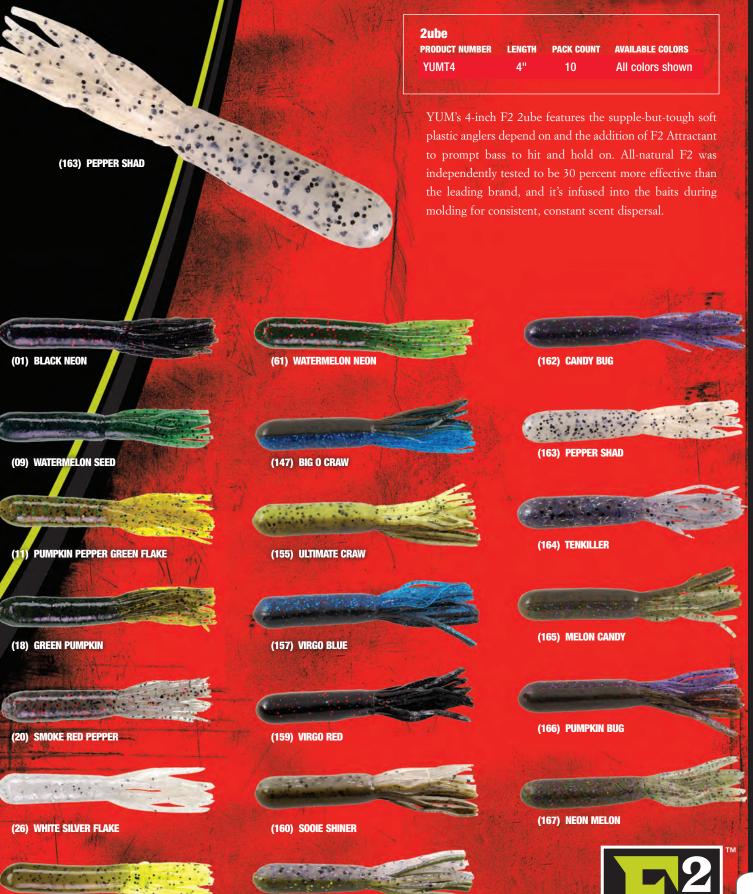

#### F2 Houding Shad **Houdini Shad** PRODUCT NUMBER BAG COUNT LENGTH YUMHS5 5.01 10 02, 09, 22, 32, 83, 84, 88, 89 (88) BLACK BLUE **FLAKE PEARL** (02) WATERMELON / RED FLAKE (09) WATERMELON SEED With one twitch of the rod tip the Houdini Shad comes (22) ARKANSAS SHINER to life with a very erratic swimming action. This bait is unique in that you can modify the tail four ways to fit just about any presentation you need. (32) CHARTREUSE PEPPER Quartered Paddle Tail **Imitates Spinnerbait** (83) PEARL WHITE Full Paddle Tail (84) SMOKED SHAD Open Paddle Tail Fast Fall (88) BLACK BLUE FLAKE PEARL Traditional V-Tail (89) CAMO PEARL

Designed to be used in conjunction with the new F2 MightEE<sup>TM</sup> Worm on page 147, as well as most other YUM baits.

(1) BLACK

Perfect stand-up jighead for Power Shakin'! Horizontal line tie and head shape prompts the jig to stay vertical on bottom while the plastic keeper prompts easy and secure lure attachment. No other jighead keeps the bait up in the