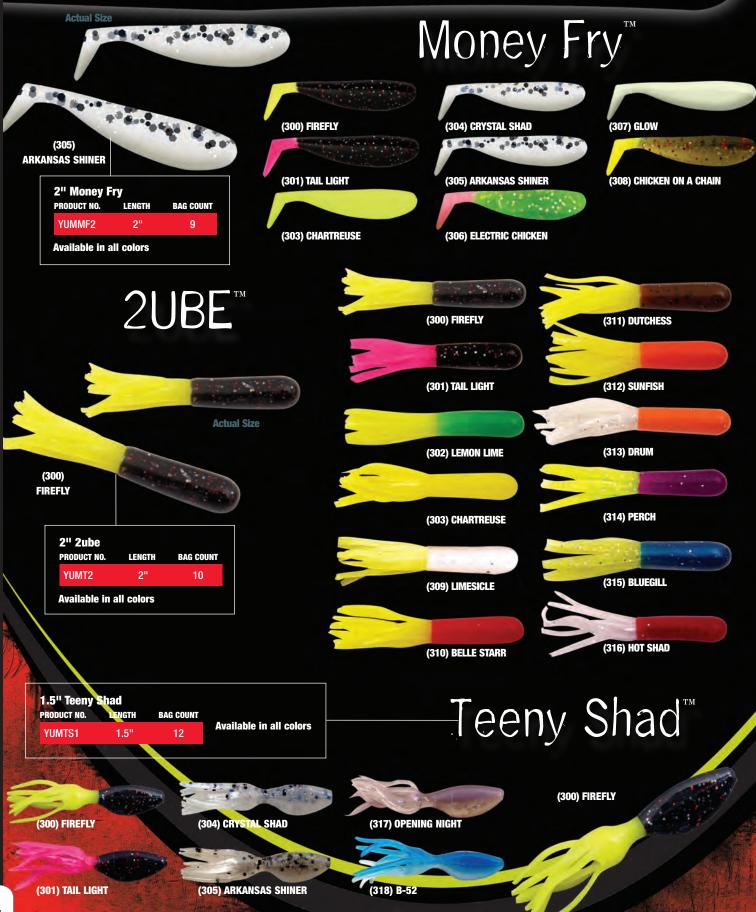

#### F2 Houding Shad **Houdini Shad** PRODUCT NUMBER BAG COUNT LENGTH YUMHS5 5.01 10 02, 09, 22, 32, 83, 84, 88, 89 (88) BLACK BLUE **FLAKE PEARL** (02) WATERMELON / RED FLAKE (09) WATERMELON SEED With one twitch of the rod tip the Houdini Shad comes (22) ARKANSAS SHINER to life with a very erratic swimming action. This bait is unique in that you can modify the tail four ways to fit just about any presentation you need. (32) CHARTREUSE PEPPER Quartered Paddle Tail **Imitates Spinnerbait** (83) PEARL WHITE Full Paddle Tail (84) SMOKED SHAD Open Paddle Tail Fast Fall (88) BLACK BLUE FLAKE PEARL Traditional V-Tail (89) CAMO PEARL

Designed to be used in conjunction with the new F2 MightEE<sup>TM</sup> Worm on page 147, as well as most other YUM baits.

(1) BLACK

Perfect stand-up jighead for Power Shakin'! Horizontal line tie and head shape prompts the jig to stay vertical on bottom while the plastic keeper prompts easy and secure lure attachment. No other jighead keeps the bait up in the

fish's face like the Pumpkin'Ed!

(2) GREEN

### F2 Spray Attractant

| F2 Spray Attra | ctant<br>WEIGHT | PACK COUNT | AVAILABLE SCENTS |
|----------------|-----------------|------------|------------------|
| YA8-01         | 8 fl oz         | 1          | Shad Scent       |
| YA8-02         | 8 fl oz         | 1          | Crawfish Scent   |
| YA8-03         | 8 fl oz         | 1          | Garlic Scent     |
| YA8-04         | 8 fl oz         | 1          | Shrimp Scent     |

Fish attracting power<sup>2</sup> – New F2 Spray Attractant. Super-charge any soft plastic bait with YUM F2 Attractant. New 8-oz spray bottle with ergonomic handle and soft trigger. Available in 4 flavors to cover any fishing situation.

YUM's new MightEE<sup>TM</sup> Worm is made with the infusion of new F2 attractant and bass-catching colors. Now this incredible lure consistently dispenses the most potent attractant on the market while working its bass-hypnotizing magic. The YUM MightEE<sup>TM</sup> Worm can be Texas and Carolina rigged, or used on a Pumpkin 'Ed Jig, to catch big bass.

A STATE OF THE STA

Constitution of

THE STREET STREET

## MightEE Worm

#### **MightEE Worm**

| PRODUCT NUMBER | LENGTH | PACK COUNT | AVAILABLE COLORS |
|----------------|--------|------------|------------------|
| YUMMW4         | 4"     | 5          | All colors shown |
| YUMMW6         | 6"     | 5          | All colors shown |
| YUMMW10        | 10.5"  | 5          | All colors shown |

NEW SIZES!

(08) GREEN PUMPKIN

(02) WATERMELON RED

(04) JUNEBUG

(08) GREEN PUMPKIN

(09) WATERMELON SEED

(40) PLUM

(41) RED BUG

(43) GRAPE RED FLAKE

(53) RED BLOOD LINE

(69) BLUE FLEK

(153) **BAMA BUG** 

(155) ULTIMATE CRAW

(157) VIRGO BLUE

Shown at right rigged with the new Pumpkin 'Ed Jig.

(157) VIRGO BLUE