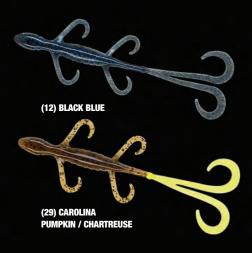

YD7 (02) WATERMELON / RED FLAKE

(02) WATERMELON / RED FLAKE

YD6 (04) JUNEBUG

YD5 (76) BUMBLEBEE SWI

YD4 (29) CAROLINA PUMPKI CHARTREUSE

**Actual Size** 

| Dinger 🐧       |        |           |                                                                                   |
|----------------|--------|-----------|-----------------------------------------------------------------------------------|
| PRODUCT NUMBER | LENGTH | BAG COUNT | AVAILABLE COLORS                                                                  |
| YUMD4          | 4.0"   | 15        | All colors                                                                        |
| YUMD5          | 5.0"   | 12        | All colors                                                                        |
| YUMD6          | 6.0"   | 7         | 02, 04, 08, 09, 29, 33, 44, 59, 73, 74, 75, 76, 142, 144, 148, 152, 153, 154, 156 |
| YUMD7          | 7.0"   | 7         | 02, 04, 08, 09, 29, 33, 44, 59, 73, 74, 75, 76, 142, 144, 148, 152, 153, 154, 156 |

YUM Soft Plastics' new F2 Dinger is the same Dinger that instantly became a classic bass lure, but it's made even better with the infusion of new F2 attractant and additional colors. Now this incredible lure consistently dispenses the most potent attractant on the market while working its bass-hypnotizing magic. One of the most versatile soft plastics on the market, the YUM F2 Dinger can be Texas, Carolina and wacky rigged, weighted or weightless, and catches bass when other lures fail.