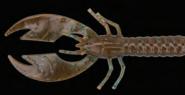

## Ultralight Tripod<sup>™</sup>

The YUMbrella Tripod allows anglers to throw three YUM Money Minnows or other lures at once, simulating a small school of baitfish. The Rig features incredible strength and durability, ensuring the lure arms never break free. Each lure arm is stainless steel that has been repeatedly heat-tempered to create a Super-Wire unmatched in strength and memory. In addition, the top-quality snaps and swivels ensure flawless performance on

Whether it's for areas where only three hooks are allowed or as a more-subtle bait school presentation, the YUMbrella Ultralight Tripod lets anglers go catch fish.

big fish.

| ITEM NUMBER  | DESCRIPTION                                           |
|--------------|-------------------------------------------------------|
| YUMBTL3G27   | YUMBRELLA TRIPOD 1/16 oz Jig Head LT-Grub WHITE       |
| YUMBTL3G303  | YUMBRELLA TRIPOD 1/16 oz Jig Head LT-Grub CHART       |
| YUMBTL3G321  | YUMBRELLA TRIPOD 1/16 oz Jig Head LT-Grub YELLOW      |
| YUMBTL3MF303 | YUMBRELLA TRIPOD 1/8 oz Jig Head LT-Money Fry CHART   |
| YUMBTL3MF319 | YUMBRELLA TRIPOD 1/8 oz Jig Head LT-Money Fry PEARL   |
| YUMBTL3MF320 | YUMBRELLA TRIPOD 1/8 oz Jig Head LT-Money Fry PRL/BLK |