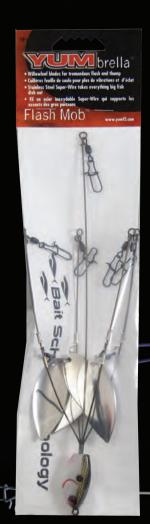

## NEW! Flash Mob

More flash equals more fish. The YUMbrella Flash Mob 5-wire multi-bait rig has all of the features that made the YUMbrella the leader in the category – supertough stainless steel, heat treated wire, strong snaps and swivels and one of the toughest wire connections in the industry – and adds four willow blades midway down each outer arm to produce tremendous flash and vibration and create the image of a bigger school of baitfish.

Any time bass – largemouth, smallmouth, stripers – are the target, the Flash Mob will get their attention and provoke them into action even when they're suspended and lethargic. Got fish holding tight to structure on bottom? Drag a Flash Mob near and you'll get their attention.

 Four added spinning blades provide flash and vibration.

 Creates the illusion of a bigger school of baitfish.

 Perfect for largemouth, smallmouth, striped bass.

 Powered by four No. 4 counter-rotating Willow Leaf blades.