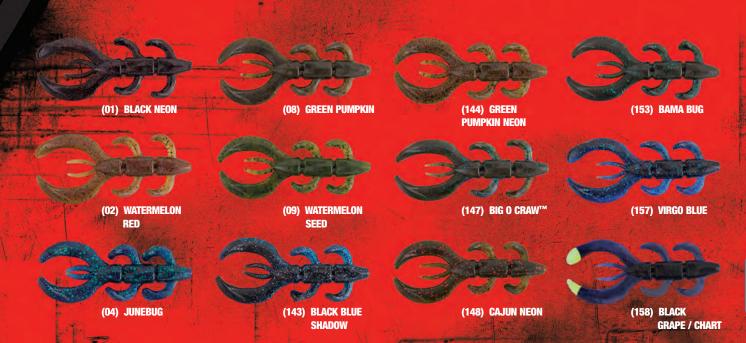

NEW SIZES!

(08) GREEN PUMPKIN

(02) WATERMELON RED

(04) JUNEBUG

(08) GREEN PUMPKIN

(09) WATERMELON SEED

(40) PLUM

(41) RED BUG

(43) GRAPE RED FLAKE

(53) RED BLOOD LINE

(69) BLUE FLEK

(153) **BAMA BUG** 

(155) ULTIMATE CRAW

(157) VIRGO BLUE

Shown at right rigged with the new Pumpkin 'Ed Jig.

(157) VIRGO BLUE