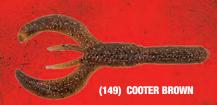

Plastics' new F2 Money Craw produces more water displacement and vibration than any other soft plastic craw with its paddle-like claws, and now that it's infused with the most potent attractant on the market, bass can't resist. The Money Craw comes in a 3.75-inch size and new color patterns that bass anglers trust. In short, the Money Craw is now the go-to for jig trailers, Texas rigs, Carolina rigs and more. YUM F2 just took over the top spot in bass attractants. It's documented. It's been proven in the strictest clinical scientific testing that bass prefer F2, and the F2 Money Craw is the go-tobait for flipping on a Texas rig, Carolina rigged, or as a jig trailer.







(04) JUNEBUG





(06) CRAWDAD



(155) ULTIMATE CRAW



(157) VIRGO BLUE

(08) GREEN PUMPKIN

(09) WATERMELON SEED





## CrawBug®





(02) WATERMELON

**RED FLAKE** 



(06) CRAWDAD



(07) CAROLINA PUMPKIN



Available Colors: 01, 02, 04, 05, 06, 07, 08, 09, 10, 12, 20, 59

A crawfish is to a bass what a steak is to a cowboy — the ultimate meal. The YUM CrawBug is nature re-created. This bait is designed with three-dimensional features never before seen in a soft plastic lure. Amazingly realistic detail, a specially designed hollow body and super-soft texture combine to imitate a fleeing crawfish perfectly. Add in our F2 Attractant plus salt and you have the most lifelike crawfish imitation ever designed. Flip it, rig it or jig it. This bait does its job.



(04) JUNEBUG



(08) GREEN PUMPKIN



(10) GREEN PUMPKIN TEXAS RED



(20) SMOKE RED PEPPER



(05) RED SHAD GREEN FLAKE



(09) WATERMELON SEE