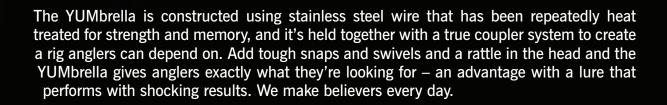

## Ultralight Tripod<sup>™</sup>

The YUMbrella Tripod allows anglers to throw three YUM Money Minnows or other lures at once, simulating a small school of baitfish. The Rig features incredible strength and durability, ensuring the lure arms never break free. Each lure arm is stainless steel that has been repeatedly heat-tempered to create a Super-Wire unmatched in strength and memory. In addition, the top-quality snaps and swivels ensure flawless performance on

Whether it's for areas where only three hooks are allowed or as a more-subtle bait school presentation, the YUMbrella Ultralight Tripod lets anglers go catch fish.

big fish.

| ITEM NUMBER  | DESCRIPTION                                           |
|--------------|-------------------------------------------------------|
| YUMBTL3G27   | YUMBRELLA TRIPOD 1/16 oz Jig Head LT-Grub WHITE       |
| YUMBTL3G303  | YUMBRELLA TRIPOD 1/16 oz Jig Head LT-Grub CHART       |
| YUMBTL3G321  | YUMBRELLA TRIPOD 1/16 oz Jig Head LT-Grub YELLOW      |
| YUMBTL3MF303 | YUMBRELLA TRIPOD 1/8 oz Jig Head LT-Money Fry CHART   |
| YUMBTL3MF319 | YUMBRELLA TRIPOD 1/8 oz Jig Head LT-Money Fry PEARL   |
| YUMBTL3MF320 | YUMBRELLA TRIPOD 1/8 oz Jig Head LT-Money Fry PRL/BLK |