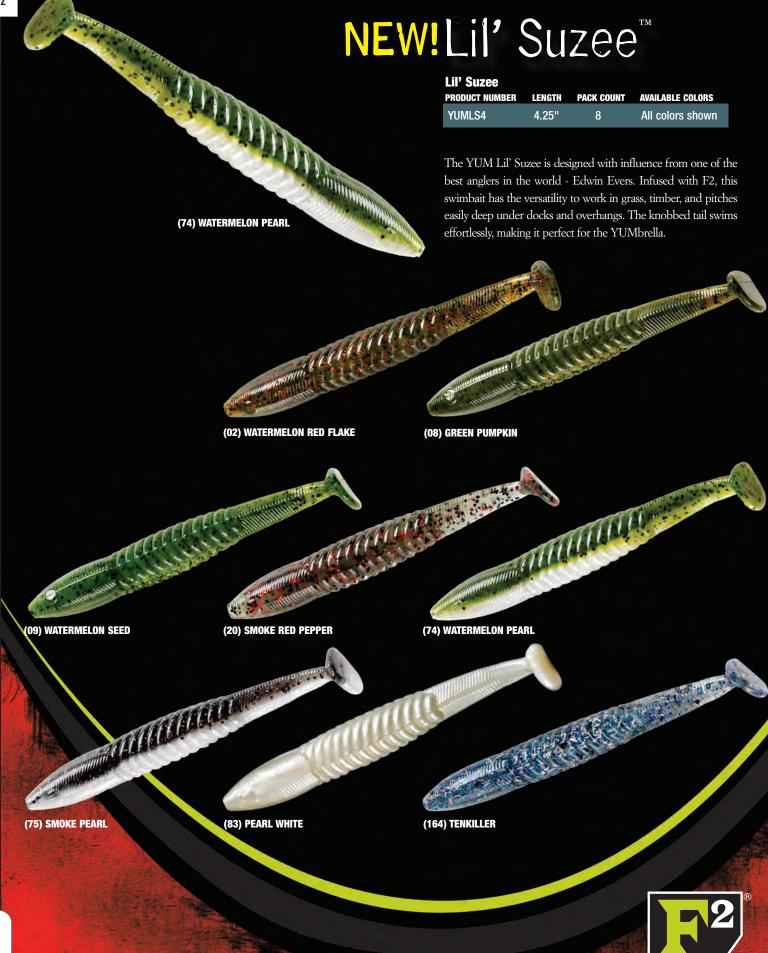

|
|--------------------|--------|------------|------------------|
| PRODUCT NUMBER     | LENGTH | PACK COUNT | AVAILABLE COLORS |
| YMH3               | 3.5"   | 4          | All colors shown |
| YMH4               | 4.25"  | 4          | All colors shown |

That's right, a weedless topwater that walks the dog. Throw it in the slop. Throw it into heavy cover – at night! Throw it in the buck brush. Heck, throw it over dock cables, and it wags and zips back and forth like a happy puppy's tail. The belly slit ensures positive hook-ups when rigged Texas style. High-flotation material and beautiful color patterns seal the deal.



Recommend Hook Use: Use wide gap worm hook. Use 5/0 for 3.5" & 7/0 for 4.25." Push hook into slo and through the back to texpose







 $\mathbb{Z}$ 



#### F2 Houding Shad **Houdini Shad** PRODUCT NUMBER BAG COUNT LENGTH YUMHS5 5.01 10 02, 09, 22, 32, 83, 84, 88, 89 (88) BLACK BLUE **FLAKE PEARL** (02) WATERMELON / RED FLAKE (09) WATERMELON SEED With one twitch of the rod tip the Houdini Shad comes (22) ARKANSAS SHINER to life with a very erratic swimming action. This bait is unique in that you can modify the tail four ways to fit just about any presentation you need. (32) CHARTREUSE PEPPER Quartered Paddle Tail **Imitates Spinnerbait** (83) PEARL WHITE Full Paddle Tail (84) SMOKED SHAD Open Paddle Tail Fast Fall (88) BLACK BLUE FLAKE PEARL Traditional V-Tail (89) CAMO PEARL

Designed to be used in conjunction with the new F2 MightEE<sup>TM</sup> Worm on page 147, as well as most other YUM baits.



(1) BLACK

Perfect stand-up jighead