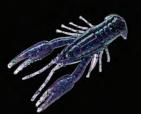

#### F2 Houding Shad **Houdini Shad** PRODUCT NUMBER BAG COUNT LENGTH YUMHS5 5.01 10 02, 09, 22, 32, 83, 84, 88, 89 (88) BLACK BLUE **FLAKE PEARL** (02) WATERMELON / RED FLAKE (09) WATERMELON SEED With one twitch of the rod tip the Houdini Shad comes (22) ARKANSAS SHINER to life with a very erratic swimming action. This bait is unique in that you can modify the tail four ways to fit just about any presentation you need. (32) CHARTREUSE PEPPER Quartered Paddle Tail **Imitates Spinnerbait** (83) PEARL WHITE Full Paddle Tail (84) SMOKED SHAD Open Paddle Tail Fast Fall (88) BLACK BLUE FLAKE PEARL Traditional V-Tail (89) CAMO PEARL