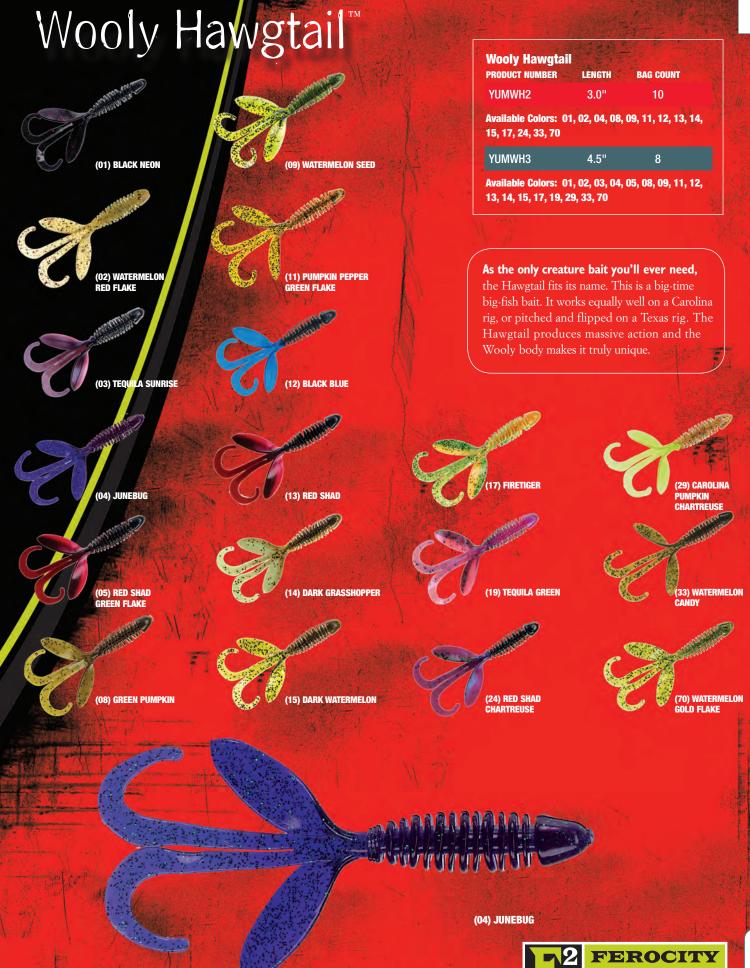

#### **MightEE Worm**

| PRODUCT NUMBER | LENGTH | PACK COUNT | AVAILABLE COLORS |
|----------------|--------|------------|------------------|
| YUMMW4         | 4"     | 5          | All colors shown |
| YUMMW6         | 6"     | 5          | All colors shown |
| YUMMW10        | 10.5"  | 5          | All colors shown |

NEW SIZES!

(08) GREEN PUMPKIN

(02) WATERMELON RED

(04) JUNEBUG

(08) GREEN PUMPKIN

(09) WATERMELON SEED

(40) PLUM

(41) RED BUG

(43) GRAPE RED FLAKE

(53) RED BLOOD LINE

(69) BLUE FLEK

(153) **BAMA BUG** 

(155) ULTIMATE CRAW

(157) VIRGO BLUE

Shown at right rigged with the new Pumpkin 'Ed Jig.

(157) VIRGO BLUE