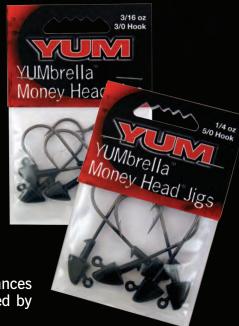

## NEW! Money Head Jig

YUMbrella Money Head Jigs are specifically designed for use with multi-lure rigs like the YUMbrella, with big line-ties that make connection to the snaps quick and easy. A tough outer coating resists chipping and adds durability. Wide-gap hooks are super-strong and razor sharp to hook and hold big fish.

YUM Money Head Jigs come in two sizes, with hook sizes matched to the most common size swimbaits used on multi-lure rigs. The 3/16-ounce Money Head has a 3/0 hook, perfect for 3.5-inch Money Minnows®. The ½-ounce Money Head features a 5/0 hook for 5-inch swimbaits. Plus, each package contains 5 Money Heads to fully rig your YUMbrella.

The narrow shape of the head cuts water perfectly and enhances the action of the swimbait. Money Head Jigs were designed by pro anglers specifically for use with these rigs.

/ YBMHJ3631 YUMbrella™ Money Head™ Jig 3/16 oz w 3/0 Hook