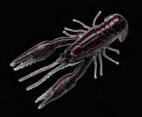

Money Craw produces more water displacement and vibration than any other soft plastic craw with its paddle-like claws, and now that it's infused with the most potent attractant on the market, bass can't resist. The Money Craw comes in a 3.75-inch size and new color patterns that bass anglers trust. In short, the Money Craw is now the go-to for jig trailers, Texas rigs, Carolina rigs and more. YUM F2 just took over the top spot in bass attractants. It's documented. It's been proven in the strictest clinical scientific testing that bass prefer F2, and the F2 Money Craw is the go-tobait for flipping on a Texas rig, Carolina rigged, or as a jig trailer.







(04) JUNEBUG





(06) CRAWDAD



(155) ULTIMATE CRAW



(157) VIRGO BLUE

(08) GREEN PUMPKIN

(09) WATERMELON SEED





## CrawBug®





(02) WATERMELON

**RED FLAKE** 



(06) CRAWDAD



(07) CAROLINA PUMPKIN



Available Colors: 01, 02, 04, 05, 06, 07, 08, 09, 10, 12, 20, 59

A crawfish is to a bass what a steak is to a cowboy — the ultimate meal. The YUM CrawBug is nature re-created. This bait is designed with three-dimensional features never before seen in a soft plastic lure. Amazingly realistic detail, a specially designed hollow body and super-soft texture combine to imitate a fleeing crawfish perfectly. Add in our F2 Attractant plus salt and you have the most lifelike crawfish imitation ever designed. Flip it, rig it or jig it. This bait does its job.



(04) JUNEBUG



(08) GREEN PUMPKIN



(10) GREEN PUMPKIN TEXAS RED



(20) SMOKE RED PEPPER



(05) RED SHAD GREEN FLAKE



(09) WATERMELON SEED



(12) BLACK B