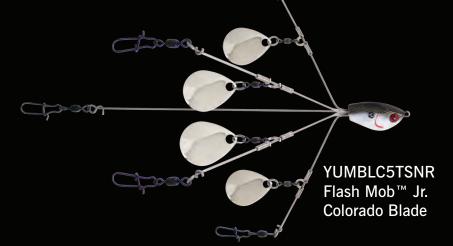

## NEW!Flash Mob Jr.

- Smaller size and weight means it can be cast on any type of equipment.
- Tremendous flash creates the image of a bigger school of fish.
- Super-wire stainless steel and durable construction.

An ultralight version of our YUMbrella Flash Mob! Still has all of the features that made the YUMbrella the leader in the category – supertough stainless steel, heat treated wire, strong snaps and swivels, but now can be thrown on any type of rod and reel. Now your choice of four Willow blades or four Colorado blades midway down each outer arm to produce tremendous flash and vibration and create the image of a bigger school of baitfish.

YUMBLW5TSNR Flash Mob™ Jr. Willow Blade