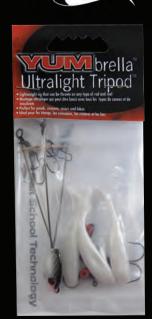

## NEW! 3-Wire Kit

Grab it and go. Whether you're fishing where only three hooks are allowed or for bass that see 5-wire rigs all day long, the YUMbrella 3-Wire Kit gives you the advantage. The YUMbrella 3-Wire is manufactured with the same stainless steel, heat-treated super-wire and includes the same tough hardware as the 5-wire version. And as a kit, it includes jigheads and swimbaits specifically designed and selected for multi-lure rigs, making it easy to grab it and get on the water fast.

YUMbrella 3-Wire Kit includes the multi-lure rig in Tennessee Special color pattern, three pearl-colored 1/8-ounce roundhead jigs and three 4-inch pearl/silver flake Mud Minnows. The jighead has a tough 3/0 hook for sure hook-ups on slashing fish, and the Mud Minnows perfectly mimic the shape and swimming motion of a slender baitfish.

Pearl 1/8 oz Round Ball Jig Heads (3/0 Hook)

> YUMbrella™ 3-Wire Kit YUMB3TSNRK1