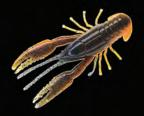

acement and vibration than any other soft plastic craw with its paddle-like claws, and now that it's infused with the most potent attractant on the market, bass can't resist. The Money Craw comes in a 3.75-inch size and new color patterns that bass anglers trust. In short, the Money Craw is now the go-to for jig trailers, Texas rigs, Carolina rigs and more. YUM F2 just took over the top spot in bass attractants. It's documented. It's been proven in the strictest clinical scientific testing that bass prefer F2, and the F2 Money Craw is the go-tobait for flipping on a Texas rig, Carolina rigged, or as a jig trailer.







(04) JUNEBUG





(06) CRAWDAD



(155) ULTIMATE CRAW



(157) VIRGO BLUE

(08) GREEN PUMPKIN

(09) WATERMELON SEED





## CrawBug®





(02) WATERMELON

**RED FLAKE** 



(06) CRAWDAD



(07) CAROLINA PUMPKIN



Available Colors: 01, 02, 04, 05, 06, 07, 08, 09, 10, 12, 20, 59

A crawfish is to a bass what a steak is to a cowboy — the ultimate meal. The YUM CrawBug is nature re-created. This bait is designed with three-dimensional features never before seen in a soft plastic lure. Amazingly realistic detail, a specially designed hollow body and super-soft texture combine to imitate a fleeing crawfish perfectly. Add in our F2 Attractant plus salt and you have the most lifelike crawfish imitation ever designed. Flip it, rig it or jig it. This bait does its job.



(04) JUNEBUG



(08) GREEN PUMPKIN



(10) GREEN PUMPKIN TEXAS RED



(20) SMOKE RED PEPPER



(05) RED SHAD GREEN FLAKE



(09) WATERMELON SEED



(12) BLACK BLUE



(59) GREEN PUMPKIN CHARTREUSE