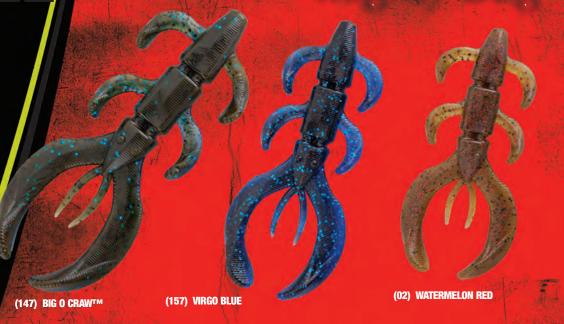

NEW SIZES!

(08) GREEN PUMPKIN

(02) WATERMELON RED

(04) JUNEBUG

(08) GREEN PUMPKIN

(09) WATERMELON SEED

(40) PLUM

(41) RED BUG

(43) GRAPE RED FLAKE

(53) RED BLOOD LINE

(69) BLUE FLEK

(153) **BAMA BUG** 

(155) ULTIMATE CRAW

(157) VIRGO BLUE

Shown at right rigged with the new Pumpkin 'Ed Jig.

(157) VIRGO BLUE