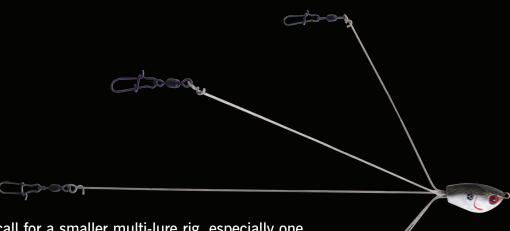

## NEW! Ultralight

Plenty of instances call for a smaller multi-lure rig, especially one with this much flash. The YUMbrella Ultralight is a downsized 5-wire YUMbrella rig. The YUMbrella Ultralight can be fished on any type of equipment and is terror on largemouth, smallmouth and spotted bass, crappie, white bass and just about any predator fish.

The YUMbrella Ultralight is made with the same super-tough stainless steel wire and durable connections as the full-sized model. It doesn't matter if you're fishing a stream for smallmouth, a reservoir during the shad spawn, or a pond for crappie, the YUMbrella Ultralight creates the illusion of a small school of baitfish and provokes strikes from even inactive fish.

YUMBL5TSNR Ultralight YUMbrella™

- Smaller size and weight means it can be cast on any type of equipment.
- Tremendous flash creates the image of a bigger school of fish.
- Super-wire stainless steel and durable construction.