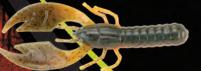

## NEW! 3-Wire Kit

Grab it and go. Whether you're fishing where only three hooks are allowed or for bass that see 5-wire rigs all day long, the YUMbrella 3-Wire Kit gives you the advantage. The YUMbrella 3-Wire is manufactured with the same stainless steel, heat-treated super-wire and includes the same tough hardware as the 5-wire version. And as a kit, it includes jigheads and swimbaits specifically designed and selected for multi-lure rigs, making it easy to grab it and get on the water fast.

YUMbrella 3-Wire Kit includes the multi-lure rig in Tennessee Special color pattern, three pearl-colored 1/8-ounce roundhead jigs and three 4-inch pearl/silver flake Mud Minnows. The jighead has a tough 3/0 hook for sure hook-ups on slashing fish, and the Mud Minnows perfectly mimic the shape and swimming motion of a slender baitfish.

Whether it's for areas where only 3 hooks are allowed or as a more-subtle bait school presentation, the YUMbrella 3-Wire Kit lets anglers grab it and go catch fish.

Tennessee Special YUMbrella™ 3-Wire

Pearl/Silver Flake 4" YUM Mud Minnow

Pearl 1/8 oz Round Ball Jig Heads (3/0 Hook)

> YUMbrella™ 3-Wire Kit YUMB3TSNRK1