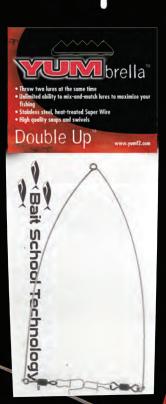

## NEW! Double Up

Why throw only one lure when you can throw two? The YUMbrella™ Double Up™ allows you to fish any two lures – or any combination of different lures – at the same time!

Shad and other baitfish live and travel in schools. When was the last time you saw one shad swimming by itself? Outside of the one you see trying to escape from being eaten, you always see shad in schools. Rigs such as the Double Up $^{\text{TM}}$  and YUMbrella $^{\text{TM}}$  allow anglers to present multiple lures to entice fish into chasing a school of bait instead of one, un-natural baitfish swimming alone.

- Affordable for all anglers to play in the umbrella/multiple rig game.
- The Double Up™ is castable on any equipment.
- Throw two baits at one time to mimic a bait school.
- Any lure any combination, the only limit is the angler's imagination.
- Many times fish don't swim alone, and the Double Up™ gives anglers the chance to catch them all, two at a time!

YUMBDU2 YUMbrella™ Double Up™