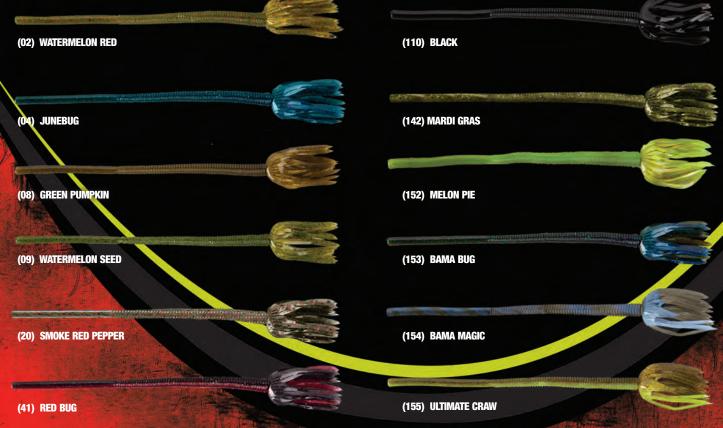

NEW SIZES!

(08) GREEN PUMPKIN

(02) WATERMELON RED

(04) JUNEBUG

(08) GREEN PUMPKIN

(09) WATERMELON SEED

(40) PLUM

(41) RED BUG

(43) GRAPE RED FLAKE

(53) RED BLOOD LINE

(69) BLUE FLEK

(153) **BAMA BUG** 

(155) ULTIMATE CRAW

(157) VIRGO BLUE

Shown at right rigged with the new Pumpkin 'Ed Jig.

(157) VIRGO BLUE