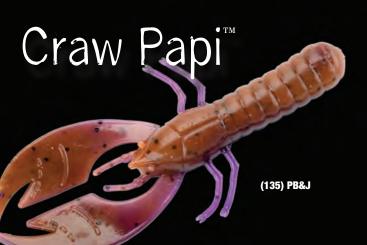

02, 04, 06, 08, 13, 44, 135, 143, 153, 155, 156, 157, 159

YUMW4 4.25" All colors shown

The F2 Wooly Bug has it all - great action, big water displacement, enticing glide, bass-catching profile and the most effective attractant on the market infused during the molding process. The total-package creature bait is fantastic flipping, pitching or simply bumping bottom on a Texas rig for largemouth and smallmouth bass.

(159) VIRGO RED

(153) BAMA BUG

(01) BLACK NEON

(02) WATERMELON RED

(04) JUNEBUG

(06) CRAWDAD

(08) GREEN PUMPKIN

(13) RED SHAD

(44) GREEN PUMPKIN PURPLE FLAKE

(142) MARDI GRAS

(148) CAJUN NEONTM

(153) BAMA BUG

(155) ULTIMATE CRAW



(143) BLACK BLUE

**SHADOW** 

(144) GREEN

**PUMPKIN NEON** 

(147) BIG 0 CRAW™

(156) BREAM



(157) VIRGO BLUE



(159) VIRGO RED





| Craw Papi      |        |           |                            |
|----------------|--------|-----------|----------------------------|
| PRODUCT NUMBER | LENGTH | BAG COUNT | AVAILABLE COLORS           |
| YUMCP2         | 2.75"  | 12        | All colors except 147, 148 |
| YUMCP3         | 3.75"  | 10        | All colors                 |
| YUMCP4         | 4.5"   | 8         | All colors                 |

**The Craw Papi is durable**, yet velvety soft to the touch. It has one of the most realistic shapes of any slim profile crawfish imitation. The natural, oversized pinchers, are filled with action. Because the Craw Papi features a solid tail, it makes a great jig trailer and can be equally effective on a Carolina or Texas rig.



(01) BLACK NEON



(44) GREEN PUMPKIN PURPLE FLAKE