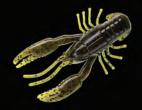

#### F2 Houding Shad **Houdini Shad** PRODUCT NUMBER BAG COUNT LENGTH YUMHS5 5.01 10 02, 09, 22, 32, 83, 84, 88, 89 (88) BLACK BLUE **FLAKE PEARL** (02) WATERMELON / RED FLAKE (09) WATERMELON SEED With one twitch of the rod tip the Houdini Shad comes (22) ARKANSAS SHINER to life with a very erratic swimming action. This bait is unique in that you can modify the tail four ways to fit just about any presentation you need. (32) CHARTREUSE PEPPER Quartered Paddle Tail **Imitates Spinnerbait** (83) PEARL WHITE Full Paddle Tail (84) SMOKED SHAD Open Paddle Tail Fast Fall (88) BLACK BLUE FLAKE PEARL Traditional V-Tail (89) CAMO PEARL