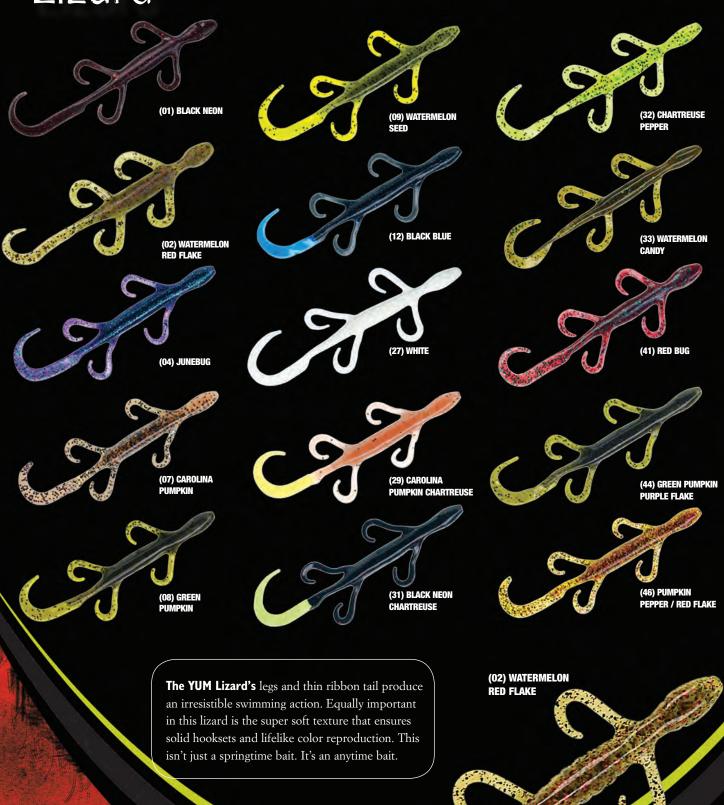

tics' new F2 Salleemander features swimming action never before seen from a soft plastic lizard, and because it's infused with F2 attractant it continuously releases the most potent attractant on the market. With four crawling-action legs and a paddle tail that creates a realistic swimming action to the entire lizard, the Salleemander creates tremendous water displacement. The

6-inch Salleemander is perfect for Carolina rigs and

Texas rigs, but also catches bass weightless worked over grass or retrieved just under the surface.

(153) BAMA BUG

(01) BLACK NEON

(09) WATERMELON SEED

(02) WATERMELON RED

(29) CAROLINA PUMPKIN CHART

(155) ULTIMATE CRAW

(154) BAMA MAGIC

(04) JUNEBUG

(143) BLACK BLUE SHADOW

(156) BREAM

**F**<sup>2</sup>

(08) GREEN PUMPKIN

(148) CAJUN NEON

## Lizard



YUML4

Lizard

PRODUCT NO. LENGTH BAG COUNT AVAILABLE COLORS

YUML4 4.0" 15 See below.

Available Colors: 02, 04, 08, 09, 27, 29, 44

YUML6 6.0" 10 All colors

### 2ube™



(161) SMOKIN' MELON

(59) GREEN PUMPKIN CHARTREUSE



**Designed by top walleye circuit pros,** the wide curl tail produces fish-attracting vibration and action. Like all YUM baits, the Walleye Grub is fortified with YUM F2 attractant to trigger even the finicky glasseye. Fish it vertically over the flats on a jighead, or in combination with live bait and you're sure to put some 'eyes in the boat.

| Walleye Grub<br>PRODUCT NO. | LENGTH | BAG COUNT |
|-----------------------------|--------|-----------|
| YUMWG3                      | 3.0"   | 15        |
| YUMWG4                      | 4.0"   | 15        |

Available