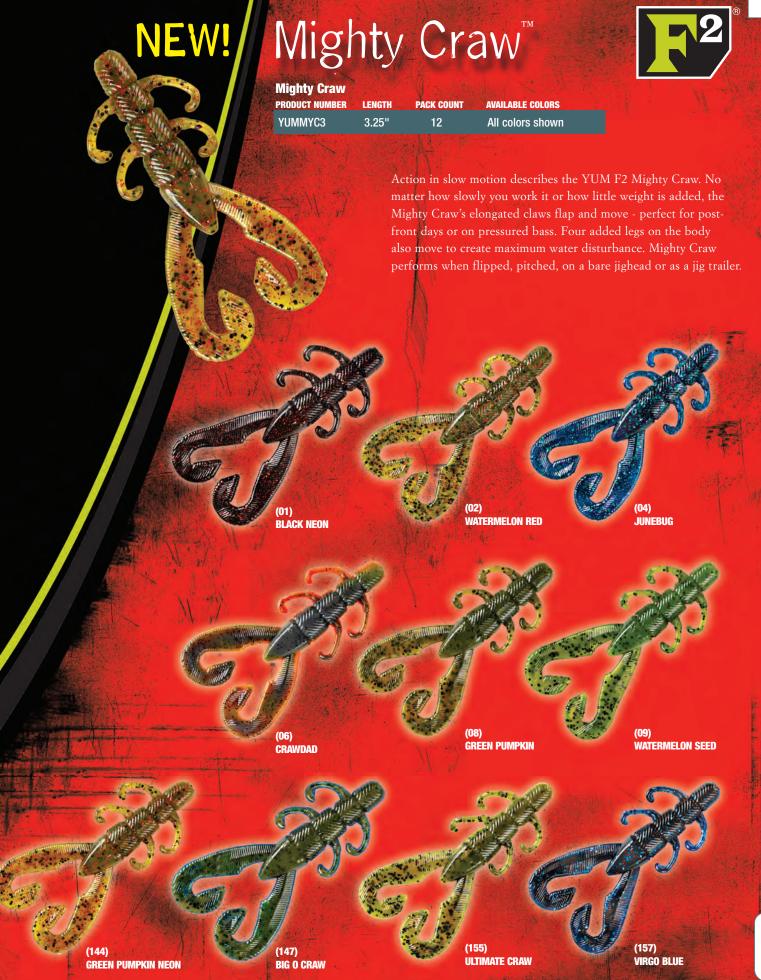

NEW SIZES!

(08) GREEN PUMPKIN

(02) WATERMELON RED

(04) JUNEBUG

(08) GREEN PUMPKIN

(09) WATERMELON SEED

(40) PLUM

(41) RED BUG

(43) GRAPE RED FLAKE

(53) RED BLOOD LINE

(69) BLUE FLEK

(153) **BAMA BUG** 

(155) ULTIMATE CRAW

(157) VIRGO BLUE

Shown at right rigged with the new Pumpkin 'Ed Jig.

(157) VIRGO BLUE