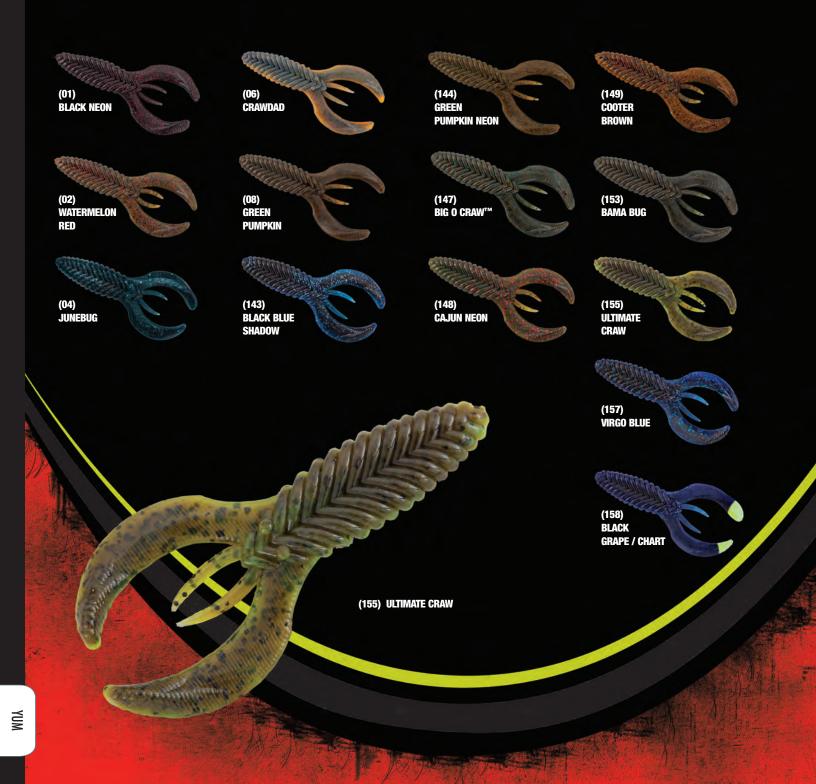

NEW SIZES!

(08) GREEN PUMPKIN

(02) WATERMELON RED

(04) JUNEBUG

(08) GREEN PUMPKIN

(09) WATERMELON SEED

(40) PLUM

(41) RED BUG

(43) GRAPE RED FLAKE

(53) RED BLOOD LINE

(69) BLUE FLEK

(153) **BAMA BUG** 

(155) ULTIMATE CRAW

(157) VIRGO BLUE

Shown at right rigged with the new Pumpkin 'Ed Jig.

(157) VIRGO BLUE