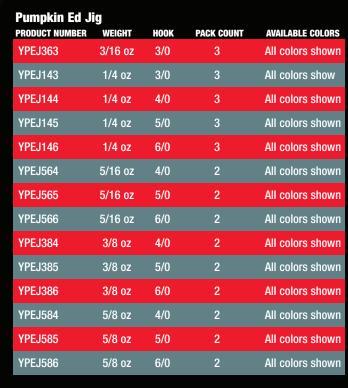

i Shad comes (22) ARKANSAS SHINER to life with a very erratic swimming action. This bait is unique in that you can modify the tail four ways to fit just about any presentation you need. (32) CHARTREUSE PEPPER Quartered Paddle Tail **Imitates Spinnerbait** (83) PEARL WHITE Full Paddle Tail (84) SMOKED SHAD Open Paddle Tail Fast Fall (88) BLACK BLUE FLAKE PEARL Traditional V-Tail (89) CAMO PEARL

Designed to be used in conjunction with the new F2 MightEE<sup>TM</sup> Worm on page 147, as well as most other YUM baits.



(1) BLACK

Perfect stand-up jighead for Power Shakin'! Horizontal line tie and head shape prompts the jig to stay vertical on bottom while the plastic keeper prompts easy and secure lure attachment. No other jighead keeps the bait up in the

fish's face like the Pumpkin'Ed!





(2) GREEN



### F2 Spray Attractant

| F2 Spray Attra | ctant<br>WEIGHT | PACK COUNT | AVAILABLE SCENTS |
|----------------|-----------------|------------|------------------|
| YA8-01         | 8 fl oz         | 1          | Shad Scent       |
| YA8-02         | 8 fl oz         | 1          | Crawfish Scent   |
| YA8-03         | 8 fl oz         | 1          | Garlic Scent     |
| YA8-04         | 8 fl oz         | 1          | Shrimp Scent     |

Fish attracting power<sup>2</sup> – New F2 Spray Attractant. Super-charge any soft plastic bait with YUM F2 Attractant. New 8-oz spray bottle with ergonomic handle and soft trigger. Available in 4 flavors to cover any fishing situation.

YUM's new MightEE<sup>TM</sup> Worm is made with the infusion of new F2 attractant and bass-catching colo