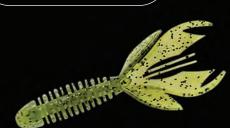

efore seen in a soft plastic lure. Amazingly realistic detail, a specially designed hollow body and super-soft texture combine to imitate a fleeing crawfish perfectly. Add in our F2 Attractant plus salt and you have the most lifelike crawfish imitation ever designed. Flip it, rig it or jig it. This bait does its job.



(04) JUNEBUG



(08) GREEN PUMPKIN



(10) GREEN PUMPKIN TEXAS RED



(20) SMOKE RED PEPPER



(05) RED SHAD GREEN FLAKE



(09) WATERMELON SEED



(12) BLACK BLUE



(59) GREEN PUMPKIN CHARTREUSE









## Wooly Hawgcraw

**Wooly HawgCraw** 

PRODUCT NUMBER

BAG COUNT

YUMWHC4

4.0"

Available Colors: 01, 02, 04, 08, 09, 13, 14, 60

Excellent bait for flipping and pitching—the Wooly Hawg Craw is compact but swims through the water with an unbelievable crawfish profile.



(09) WATERMELON SEED









(01) BLACK NEON



(02) WATERMELON RED FLAKE



(04) JUNEBUG





ract. Enrage. Engage.

## Zellamander®







(09) WATERMELON SEED



Zellamander
PRODUCT NUMBER LENGTH BAG COUNT

YUMZL7 7.0" 10

Available in all colors

Designed by Zell Rowland. When you are looking for more vibration and a larger profile, this is the lizard for you. The 5" Zellamander is great for sight fishing and the 7" can be flipped or Carolina rigged especially for big fish! The unique twin tail design will move more water and attract fish from further distances. Zell Rowland Bassmaster Tour Pro (12) BLACK BLUE



## Salleemander

(143) BLACK BLUE SHADOW

Salleemander

PRODUCT NUMBER LENGTH PACK COUNT AVAILABLE COLORS
YUMSM6 6.0" 8 All colors shown

YUM Soft Plastics' new F2 Salleema