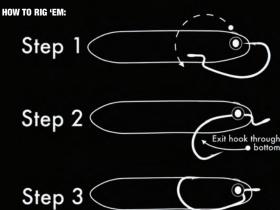

Recommend Hook Use: Use wide gap worm hook. Use 5/0 for 3.5" & 7/0 for 4.25." Push hook into slo and through the back to texpose

 $\mathbb{Z}$ 