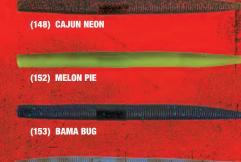

(43) GRAPE RED FLAKE

(53) RED BLOOD LINE

(69) BLUE FLEK

(153) **BAMA BUG** 

(155) ULTIMATE CRAW

(157) VIRGO BLUE

Shown at right rigged with the new Pumpkin 'Ed Jig.

(157) VIRGO BLUE