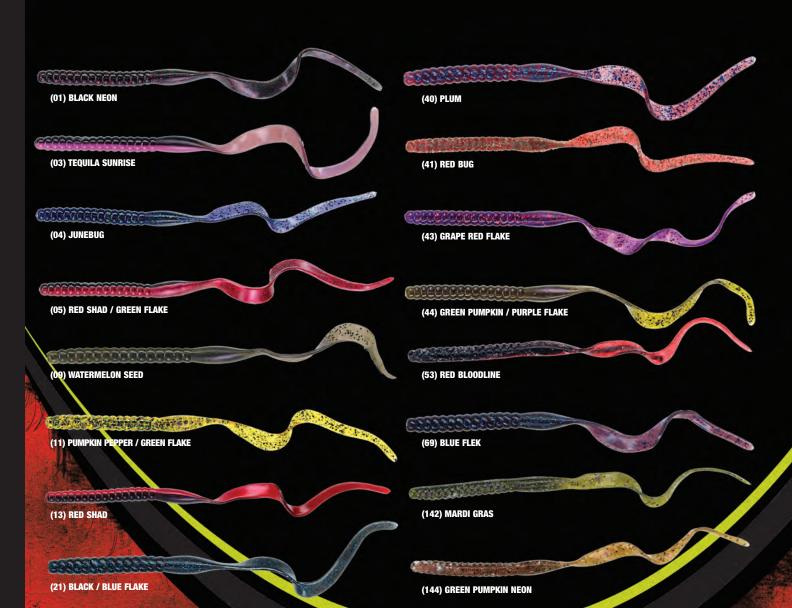

NEW SIZES!

(08) GREEN PUMPKIN

(02) WATERMELON RED

(04) JUNEBUG

(08) GREEN PUMPKIN

(09) WATERMELON SEED

(40) PLUM

(41) RED BUG

(43) GRAPE RED FLAKE

(53) RED BLOOD LINE

(69) BLUE FLEK

(153) **BAMA BUG** 

(155) ULTIMATE CRAW

(157) VIRGO BLUE

Shown at right rigged with the new Pumpkin 'Ed Jig.

(157) VIRGO BLUE