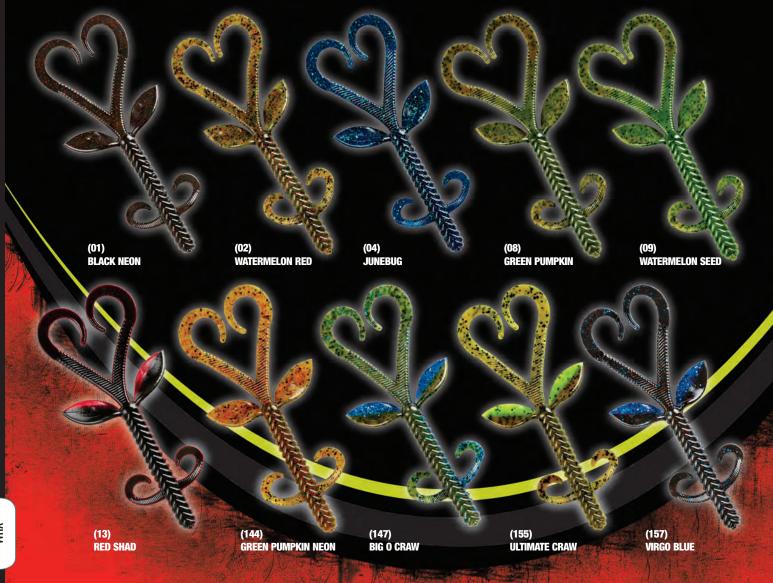

Designed to be used in conjunction with the new F2 MightEE<sup>TM</sup> Worm on page 147, as well as most other YUM baits.

(1) BLACK

Perfect stand-up jighead for Power Shakin'! Horizontal line tie and head shape prompts the jig to stay vertical on bottom while the plastic keeper prompts easy and secure lure attachment. No other jighead keeps the bait up in the