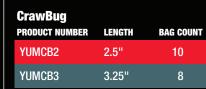

#### F2 Houding Shad **Houdini Shad** PRODUCT NUMBER BAG COUNT LENGTH YUMHS5 5.01 10 02, 09, 22, 32, 83, 84, 88, 89 (88) BLACK BLUE **FLAKE PEARL** (02) WATERMELON / RED FLAKE (09) WATERMELON SEED With one twitch of the rod tip the Houdini Shad comes (22) ARKANSAS SHINER to life with a very erratic swimming action. This bait is unique in that you can modify the tail four ways to fit just about any presentation you need. (32) CHARTREUSE PEPPER Quartered Paddle Tail **Imitates Spinnerbait** (83) PEARL WHITE Full Paddle Tail (84) SMOKED SHAD Open Paddle Tail Fast Fall (88) BLACK BLUE FLAKE PEARL Traditional V-Tail (89) CAMO PEARL