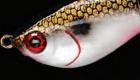

YUMbrella 3-Wire Kit includes the multi-lure rig in Tennessee Special color pattern, three pearl-colored 1/8-ounce roundhead jigs and three 4-inch pearl/silver flake Mud Minnows. The jighead has a tough 3/0 hook for sure hook-ups on slashing fish, and the Mud Minnows perfectly mimic the shape and swimming motion of a slender baitfish.

Whether it's for areas where only 3 hooks are allowed or as a more-subtle bait school presentation, the YUMbrella 3-Wire Kit lets anglers grab it and go catch fish.

Tennessee Special YUMbrella™ 3-Wire

Pearl/Silver Flake 4" YUM Mud Minnow