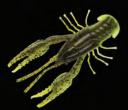

02) WATERMELON

**RED FLAKE** 



(06) CRAWDAD



(07) CAROLINA PUMPKIN



Available Colors: 01, 02, 04, 05, 06, 07, 08, 09, 10, 12, 20, 59

A crawfish is to a bass what a steak is to a cowboy — the ultimate meal. The YUM CrawBug is nature re-created. This bait is designed with three-dimensional features never before seen in a soft plastic lure. Amazingly realistic detail, a specially designed hollow body and super-soft texture combine to imitate a fleeing crawfish perfectly. Add in our F2 Attractant plus salt and you have the most lifelike crawfish imitation ever designed. Flip it, rig it or jig it. This bait does its job.



(04) JUNEBUG



(08) GREEN PUMPKIN



(10) GREEN PUMPKIN TEXAS RED



(20) SMOKE RED PEPPER



(05) RED SHAD GREEN FLAKE



(09) WATERMELON SEED



(12) BLACK BLUE



(59) GREEN PUMPKIN CHARTREUSE









## Wooly Hawgcraw

**Wooly HawgCraw** 

PRODUCT NUMBER

BAG COUNT

YUMWHC4

4.0"

Available Colors: 01, 02, 04, 08, 09, 13, 14, 60

Excellent bait for flipping and pitching—the Wooly Hawg Craw is compact but swims through the water with an unbelievable crawfish profile.



(09) WATERMELON SEED









(01) BLACK NEON



(02) WATERMELON RED FLAKE



(04) JUNEBUG





ract. Enrage. Engage.

## Zellamander®







(09) WATERMELON SEED



Zellamander
PRODUCT NUMBER LENGTH BAG COUNT

YUMZL7 7.0" 10

Available in all colors

Designed by Zell Rowland. When you are looking for more vibration and a larger profile, this is the lizard for you. The 5" Zellamander is great for sight fishing and the 7" can be flipped or Carolina rigged especially for big fish! T