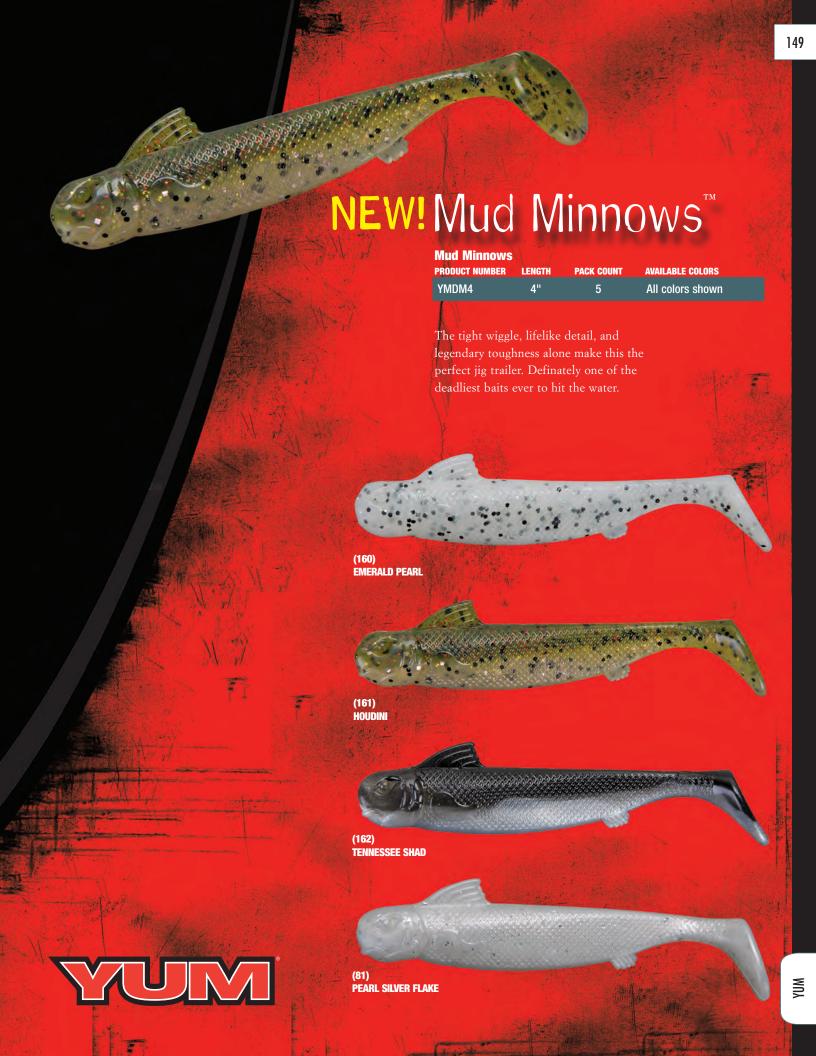

YUMbrella 3-Wire Kit includes the multi-lure rig in Tennessee Special color pattern, three pearl-colored 1/8-ounce roundhead jigs and three 4-inch pearl/silver flake Mud Minnows. The jighead has a tough 3/0 hook for sure hook-ups on slashing fish, and the Mud Minnows perfectly mimic the shape and swimming motion of a slender baitfish.

Whether it's for areas where only 3 hooks are allowed or as a more-subtle bait school presentation, the YUMbrella 3-Wire Kit lets anglers grab it and go catch fish.

Tennessee Special YUMbrella™ 3-Wire

Pearl/Silver Flake 4" YUM Mud Minnow

Pearl 1/8 oz Round Ball Jig Heads (3/0 Hook)

> YUMbrella™ 3-Wire Kit YUMB3TSNRK1