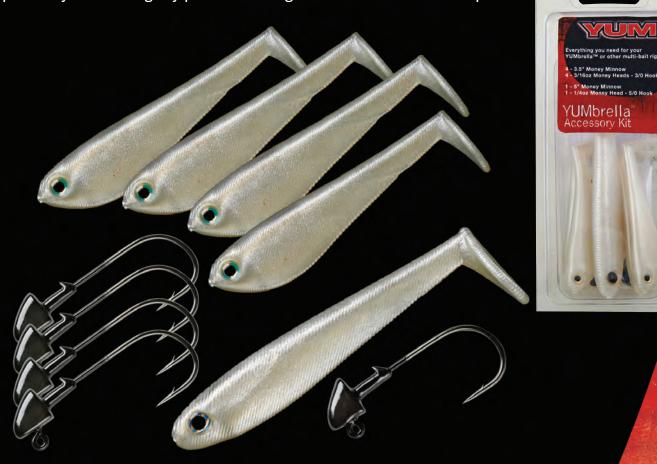

## NEW! Accessory Kit

Purchasing a YUMbrella or other multi-lure rig is a two-part (and sometimes three-part) process, and the decision of what to swim with your YUMbrella can be confusing. YUM makes it quick and easy with the YUMbrella Accessory Kit. The Accessory Kit contains everything you need to rig out a YUMbrella or other multi-lure rig, with top quality effective swimbaits and jigheads designed

specifically for these rigs by professional anglers who refined the technique.

- Four 3.5-inch Money Minnows with matching 3/16-ounce (3/0 Hook) Money Head™ Jigs
- One 5 inch Money Minnow with matching 1/4-ounce (5/0 Hook) Money Head™ Jig
- Money Minnows feature 3D Eyes and plenty of swimming action, even in cold water or slow retrieves.

The new YUM Money Head Jigs were designed specifically for swimbaits and multi-lure rigs, featuring a baitfish-head shape and big line tie to make it easy to attach to big rig swivels. A tough outer coat resists chipping.

YUMB5KIT - YUMbrella™ Accessory Kit

| <b>Money Minno</b> | W      |            |                               |
|--------------------|--------|------------|-------------------------------|
| PRODUCT NUMBER     | LENGTH | PACK COUNT | AVAILABLE COLORS              |
| YMM3               | 3.5"   | 5          | All colors shown except 923   |
| YMM5               | 5.0"   | 4          | Available in all colors shown |
| YMM6               | 6.5"   | 3          | Available in all colors shown |