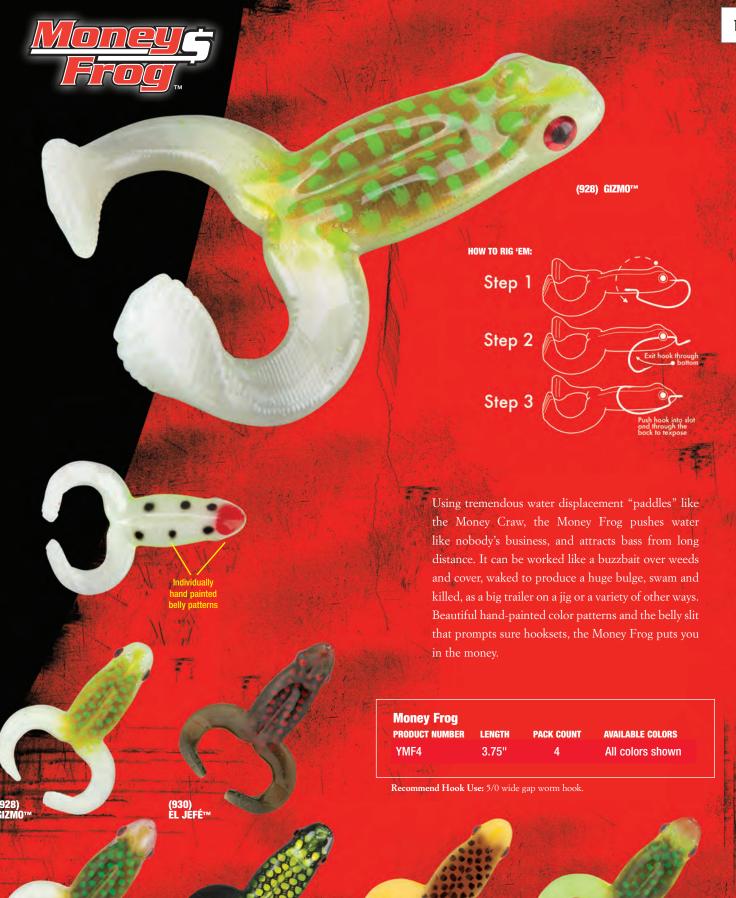

That's right, a weedless topwater that walks the dog. Throw it in the slop. Throw it into heavy cover – at night! Throw it in the buck brush. Heck, throw it over dock cables, and it wags and zips back and forth like a happy puppy's tail. The belly slit ensures positive hook-ups when rigged Texas style. High-flotation material and beautiful color patterns seal the deal.

Recommend Hook Use: Use wide gap worm hook. Use 5/0 for 3.5" & 7/0 for 4.25." Push hook into slo and through the back to texpose

 $\mathbb{Z}$ 