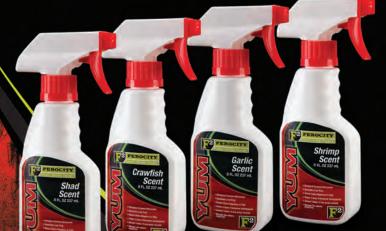

### F2 Spray Attractant

| F2 Spray Attra | ctant<br>WEIGHT | PACK COUNT | AVAILABLE SCENTS |
|----------------|-----------------|------------|------------------|
| YA8-01         | 8 fl oz         | 1          | Shad Scent       |
| YA8-02         | 8 fl oz         | 1          | Crawfish Scent   |
| YA8-03         | 8 fl oz         | 1          | Garlic Scent     |
| YA8-04         | 8 fl oz         | 1          | Shrimp Scent     |

Fish attracting power<sup>2</sup> – New F2 Spray Attractant. Super-charge any soft plastic bait with YUM F2 Attractant. New 8-oz spray bottle with ergonomic handle and soft trigger. Available in 4 flavors to cover any fishing situation.