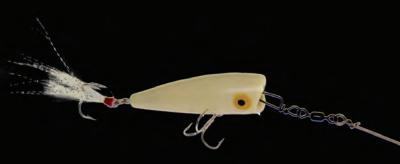

## Bait School Technology™ NEW! Wella™

The YUMbrella multi-lure rig by YUM quickly established itself as the No. 1 rig in fishing for strength, durability and effectiveness.

"I've fished a bunch of different rigs," said top FLW pro Jason Christie, "and the YUMbrella is definitely the toughest, best-made one I've thrown. I couldn't get a day's fishing out of some of the others without breaking. I've got one on now that I've fished seven 12-hour days with – and caught some giant bass – and it's still going strong."

Properties of strength and flexibility

- Five or a castable unbrotle rig

- But in rattle domber

- Multi-Swimming Rig

- Wenn you'd see

Tennessee Special

Foxy Lady

YUMbrella™ YUMB5FL - Foxy Lady YUMB5TS - Tennessee Special