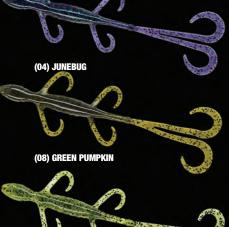

YD7 (02) WATERMELON / RED FLAKE

(02) WATERMELON / RED FLAKE

YD6 (04) JUNEBUG

YD5 (76) BUMBLEBEE SWI

YD4 (29) CAROLINA PUMPKI CHARTREUSE

**Actual Size** 

| Dinger 🐧       |        |           |                                                                                   |
|----------------|--------|-----------|-----------------------------------------------------------------------------------|
| PRODUCT NUMBER | LENGTH | BAG COUNT | AVAILABLE COLORS                                                                  |
| YUMD4          | 4.0"   | 15        | All colors                                                                        |
| YUMD5          | 5.0"   | 12        | All colors                                                                        |
| YUMD6          | 6.0"   | 7         | 02, 04, 08, 09, 29, 33, 44, 59, 73, 74, 75, 76, 142, 144, 148, 152, 153, 154, 156 |
| YUMD7          | 7.0"   | 7         | 02, 04, 08, 09, 29, 33, 44, 59, 73, 74, 75, 76, 142, 144, 148, 152, 153, 154, 156 |

YUM Soft Plastics' new F2 Dinger is the same Dinger that instantly became a classic bass lure, but it's made even better with the infusion of new F2 attractant and additional colors. Now this incredible lure consistently dispenses the most potent attractant on the market while working its bass-hypnotizing magic. One of the most versatile soft plastics on the market, the YUM F2 Dinger can be Texas, Carolina and wacky rigged, weighted or weightless, and catches bass when other lures fail.