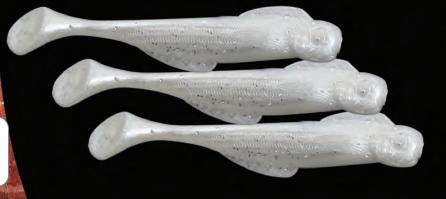

## Ultralight Tripod<sup>™</sup>

The YUMbrella Tripod allows anglers to throw three YUM Money Minnows or other lures at once, simulating a small school of baitfish. The Rig features incredible strength and durability, ensuring the lure arms never break free. Each lure arm is stainless steel that has been repeatedly heat-tempered to create a Super-Wire unmatched in strength and memory. In addition, the top-quality snaps and swivels ensure flawless performance on

Whether it's for areas where only three hooks are allowed or as a more-subtle bait school presentation, the YUMbrella Ultralight Tripod lets anglers go catch fish.

big fish.

| ITEM NUMBER  | DESCRIPTION                                           |
|--------------|-------------------------------------------------------|
| YUMBTL3G27   | YUMBRELLA TRIPOD 1/16 oz Jig Head LT-Grub WHITE       |
| YUMBTL3G303  | YUMBRELLA TRIPOD 1/16 oz Jig Head LT-Grub CHART       |
| YUMBTL3G321  | YUMBRELLA TRIPOD 1/16 oz Jig Head LT-Grub YELLOW      |
| YUMBTL3MF303 | YUMBRELLA TRIPOD 1/8 oz Jig Head LT-Money Fry CHART   |
| YUMBTL3MF319 | YUMBRELLA TRIPOD 1/8 oz Jig Head LT-Money Fry PEARL   |
| YUMBTL3MF320 | YUMBRELLA TRIPOD 1/8 oz Jig Head LT-Money Fry PRL/BLK |