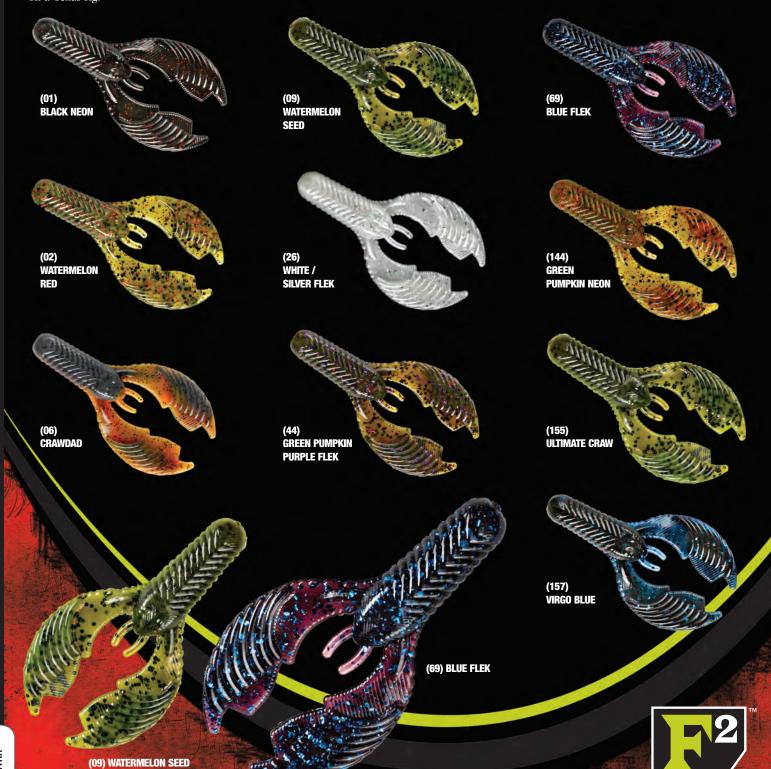

NEW SIZES!

(08) GREEN PUMPKIN

(02) WATERMELON RED

(04) JUNEBUG

(08) GREEN PUMPKIN

(09) WATERMELON SEED

(40) PLUM

(41) RED BUG

(43) GRAPE RED FLAKE

(53) RED BLOOD LINE

(69) BLUE FLEK

(153) **BAMA BUG** 

(155) ULTIMATE CRAW

(157) VIRGO BLUE

Shown at right rigged with the new Pumpkin 'Ed Jig.

(157) VIRGO BLUE