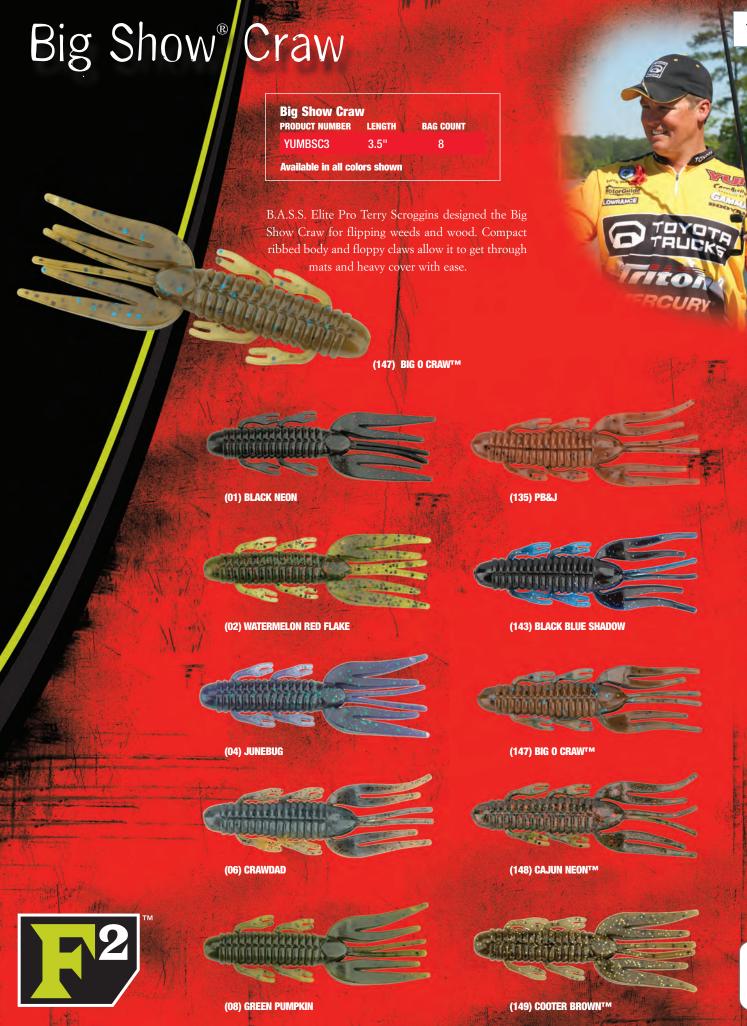

CRAWDAD



(07) CAROLINA PUMPKIN



Available Colors: 01, 02, 04, 05, 06, 07, 08, 09, 10, 12, 20, 59

A crawfish is to a bass what a steak is to a cowboy — the ultimate meal. The YUM CrawBug is nature re-created. This bait is designed with three-dimensional features never before seen in a soft plastic lure. Amazingly realistic detail, a specially designed hollow body and super-soft texture combine to imitate a fleeing crawfish perfectly. Add in our F2 Attractant plus salt and you have the most lifelike crawfish imitation ever designed. Flip it, rig it or jig it. This bait does its job.



(04) JUNEBUG



(08) GREEN PUMPKIN



(10) GREEN PUMPKIN TEXAS RED



(20) SMOKE RED PEPPER



(05) RED SHAD GREEN FLAKE



(09) WATERMELON SEED



(12) BLACK BLUE



(59) GREEN PUMPKIN CHARTREUSE









## Wooly Hawgcraw

**Wooly HawgCraw** 

PRODUCT NUMBER

BAG COUNT

YUMWHC4

4.0"

Available Colors: 01, 02, 04, 08, 09, 13, 14, 60

Excellent bait for flipping and pitching—the Wooly Hawg Craw is compact but swims through the water with an unbelievable crawfish profile.



(09) WATERMELON SEED









(01) BLACK NEON



(02) WATERMELON RED FLAKE



(04) JUNEBUG





ract. Enrage. Engage.

## Zellamander®







(09) WATERMELON SEED



Zellamander
PRODUCT NUMBER LENGTH BAG COUNT

YUMZL7 7.0" 10

Available in all colors

Designed by Zell Rowland. When you are looking for more vibration and a larger profile, this is the lizard for you. The 5" Zellamander is great for sight fishing and the 7" can be flipped or Carolina rigged especially for big fish! The unique twin tail design will move mo