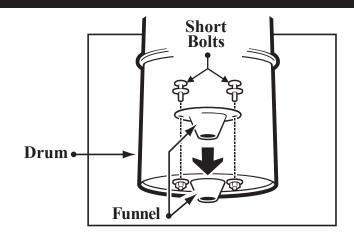

# INSTALLING THE FUNNEL

Place Funnel inside Drum with small end of funnel facing down, and attach with two short Bolts using provided nuts and washers.