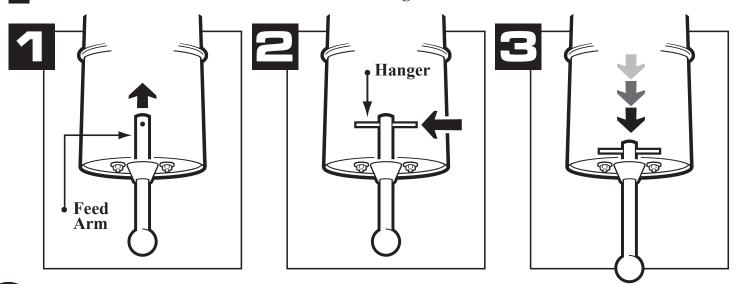

## INSTALLING THE FEED ARM

- 1 Slide Feed Arm through Funnel with ball outside of bucket.
- Slide Hanger through hole in Feed Arm.
- Allow Feed Arm to slide down into drum until Hanger rests on the bottom of the Drum.