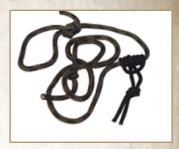

#### S.O.P. Safety Rope

An extra safety rope with prusik knot - but not the accompanying hardware.

**MODEL 83023** 

SUMMIT'S
TREESTAND SAFETY
ROPE CLIMBING
SYSTEM IS ANOTHER
INNOVATIVE
BREAKTHROUGH
IN TREESTAND
CONVENIENCE AND
SAFETY

The strong, 30' braided nylon climbing rope features a preattached prussic hitch, which clips to your safety harness tether. The prusik hitch can then be slid up the rope while you climb to your stand, or slid back down as you descend—yet it will clinch tight in the event of a slip or a fall. This system adds an important safety component to your hunt during those critical periods when you are not seated or standing safely in your stand. The oversized rope, clip and carabineer are also easy to use when wearing gloves.