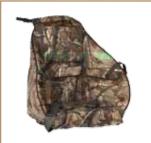

#### **TROPHY CHAIR®**

This simple seat will open up a whole new way to hunt deer, turkeys, and lots of other stuff, too. The possibilities are unlimited. Just sling the buckle around the tree and hang it. With the ultra-comfortable seating configuration with padded arm rests, there will be no more squirming around on pickle buckets, stumps or rocks. Also great for ducks in flooded timber. Hunt in total comfort.

#### **MODEL 82061**