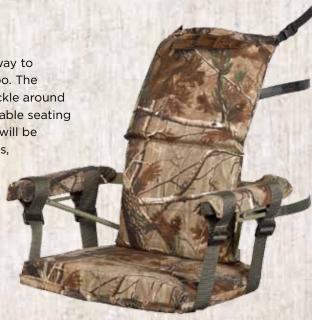

#### **TROPHY CHAIR®**

This simple seat will open up a whole new way to hunt deer, turkeys, and lots of other stuff, too. The possibilities are unlimited. Just sling the buckle around the tree and hang it. With the ultra-comfortable seating configuration with padded arm rests, there will be no more squirming around on pickle buckets, stumps or rocks. Also great for ducks in flooded timber. Hunt in total comfort.

#### **MODEL 82061**