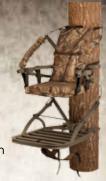

#### RAZOR® SD

The Razor provides all of the clearance of an open front stand with the climbing ease of a sit-and-stand climber. The unique folding bar allows you to sit and climb to your preferred hunting elevation - and then fold it out of the way while you hunt. The comfortable padded seat is easily removed or adjusted for height - and the spacious platform is the same size as the Viper and Goliath.

Weight limit: up to 300 lbs. Overall weight: 21 lbs.

summi]okt

Our engineers made a good thing even better when they designed a collapsible version of our best-selling Viper climbing stand. The Blade folds flat for easy storage or transportation in the back of a truck or SUV. Lightweight, quiet, roomy and comfortable, the Blade features a padded seat that can be raised or lowered when hunting with bow or gun. Its solid front bar makes climbing easy while doubling as a gun rest.