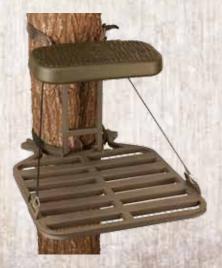

#### **RSXHAWK**

Light, compact and comfortable, the rsxHawk will hang in less than 30 seconds using Summit's innovative, Talon Bracket System. Built of precision-welded aluminum using ultra-quiet SummitLokt construction, the Hawk features Summit's Single Cable Spreader that eliminates the space-restricting "V" formed by 2-cable suspension systems. It's simply the most sophisticated hang-on stand ever designed and built.

#### **MODEL 82053**

Weight limit: up to 300 lbs. Overall weight: 13.5 lbs.

summi okt

BOTH RSXHAWK AND RSXOSPREY STANDS FEATURE AN EXTRA-THICK, WATERPROOF, CLOSE-CELL FOAM PADDED SEAT THAT QUICKLY FLIPS UP AND OUT OF THE WAY TO MAKE IT EASY TO STAND WITH YOUR BACK TO THE TREE.