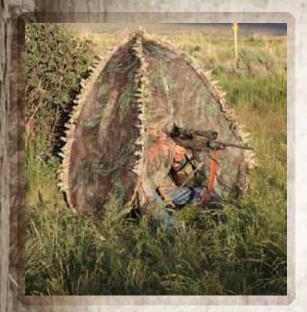

#### PREDATOR BLIND

Turkey, Deer, Coyote or Atelope - If you hunt them, this blind is for you. Developed specifically for portability, our innovative new Predator Blind is compact, lightweight, and sets up quickly. The open front design gives you a commanding view while you to blend in to the camouflaged shell behind you. Mesh windows on each side provide 180-degree visibility without compromising concealment. Includes bush loops on side panels and leafy material on the frame to break up its profile. The entire blind can be folded away into a small coinvent package in seconds. A strap for easy movement and a carry bag are included.

#### **MODEL 87011**

Height to Ceiling: 44.5" | Floor Size: 32" x 32" | Weight: 3.5 lbs.