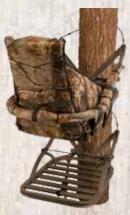

#### VIPER SD

Our lightest sit-and-climb stand, the Viper is our best all-round climber, with a perfect balance of roominess, comfort, features and light weight. The versatile padded seat can be raised for bow hunting and lowered for hunting with a gun — and the solid front bar makes climbing easy and works well as a gun rest. Like all Summit climbers, Viper features our RapidClimb Stirrups, QuickDraw and SummitLokt technologies.

#### **MODEL 81080**

Weight limit: 300 lbs. Overall weight: 20 lbs.

summi]okt