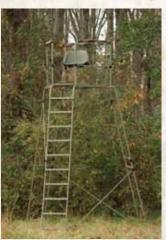

#### **DELUXE TRIPOD**

Designed for elevated hunting in thick brush, sparse vegetation or anywhere else you can't hang a stand. Our sturdy Deluxe Tripod is an impressive 10' high at the platform, yet provides rock-solid stability for both security and comfort. Built from powder-coated steel with a spacious steel mesh platform and integral ladder, the comfortable swivel seat allows a 360-degree view. Camouflage railing pads serve as gun rests while dampening sound. The Deluxe Tripod is also very easy to assemble in the field.

**MODEL 82058** 

DID YOU EVER HINK ABOUT THE VOBBLE FACTOR" WHEN SHOPPING FOR LADDER STANDS?

It seems like the lower the price, the higher the wobble factor — which you only discover after you've lugged your new stand home from the store, hauled it out into the woods and mounted it to a tree. Nice.