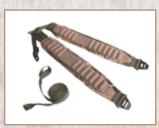

#### S.O.P HARNESS

Simply the lightest, most comfortable, easy-to-use four-point safety harness on the market today. The original tangle-free design, the SOP features a convenient fanny pack to store all your straps when hiking in or out. Or, you can wear it under your hunting clothes so you can rig up before you leave camp. The webbing is lightweight, 6,000 lbs. strength polyester and the low-profile interlocking buckles are coated for absolute silence. A break-away tether cushions accidental falls. Comes with an aluminum locking carabiner and a safety rope with prusik knot.

MODEL 83068 / 83069 / 83070

I never climb in a treestand without my Seat-O-The-Pants harness. -David Blanton

At BuckMasters, we use Seat-O-The-Pants harnesses.

-Jackie Bushman

If I'm hunting from a treestand, I'm wearing my S.O.P. harness.