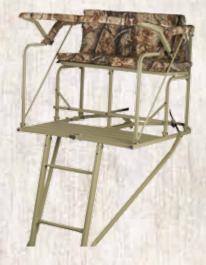

#### **DOUBLE BARREL®**

When hunting with a friend or loved one, you sure don't want to take chances in a flimsy, bargain-priced stand from who-knows-where. The Summit Double Barrel is built from the same quality materials and to the same standards as every Summit ladder stand — but in a two-person seating version. Safe. Secure. Comfortable. For two.

Super-wide, bench-style seating with thick 2" padding is designed to comfortably support two hunters for extended periods of time.

#### **MODEL 82049**

Weight limit: up to 350 lbs. (Individual), 500 lbs. (combined) Overall weight: 120 lbs.