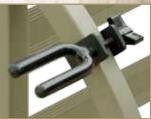

#### **Rapid Climb Stirrups**

Eliminate your toe straps. Just rest your heel on the bungee, stretch it back and insert your foot in the stirrup. Stirrups will fit any of our aluminum stands with 1" square tubing. They also fit many commercially available stands.

**MODEL 85052** 