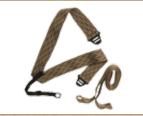

#### **FASTBACK**®

The FastBack treestand safety harness has a lightweight, tangle-free design that will keep you cool and comfortable. It has all of the fall protection features you need but without added bulk or uncomfortable straps. You can move freely while wearing the FastBack, and the lightweight fabric back keeps you cool. Like all of our treestand harnesses, the FastBack can be worn over or under your standard hunting clothes, so you can put it on before you leave camp. Leg and waist buckle design allows for quick and positive hook-ups. Rubber-coated D-rings allow use as a lineman-style climbing belt. Finally, the tether strap includes "breakaways" designed to absorb the shock of a fall. Comes with an aluminum locking carabiner and a safety rope with prusik knot.

MODEL 83064 / 83065 / 83066