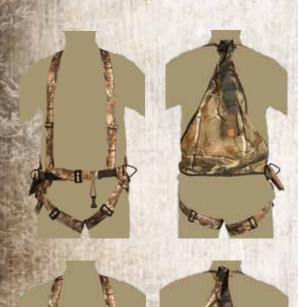

#### FASTBACK® DELUXE

The FastBack Deluxe has all of the safety and convenience features of our FastBack, including a lightweight, tangle-free design, "breakaway" tether strap. Deluxe features include a wider belt design, mesh back for hot weather comfort and two handy side pouches to carry hunting essentials like calls, scents and other small items. Like all Summit harnesses, the Fastback deluxe comes with an aluminum locking carabiner and a safety rope with prusik knot.

MODEL 83071 / 83072