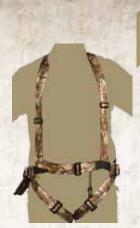

#### S.O.P HARNESS

Simply the lightest, most comfortable, easy-to-use four-point safety harness on the market today. The original tangle-free design, the SOP features a convenient fanny pack to store all your straps when hiking in or out. Or, you can wear it under your hunting clothes so you can rig up before you leave camp. The webbing is lightweight, 6,000 lbs. strength polyester and the low-profile interlocking buckles are coated for absolute silence. A break-away tether cushions accidental falls. Comes with an aluminum locking carabiner and a safety rope with prusik knot.

MODEL 83068 / 83069 / 83070

I never climb in a treestand without my Seat-O-The-Pants harness. -David Blanton

At BuckMasters, we use Seat-O-The-Pants harnesses.

-Jackie Bushman

If I'm hunting from a treestand, I'm wearing my S.O.P. harness.