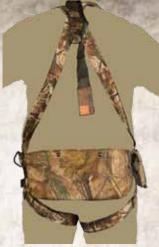

#### **FASTBACK**®

The FastBack treestand safety harness has a lightweight, tangle-free design that will keep you cool and comfortable. It has all of the fall protection features you need but without added bulk or uncomfortable straps. You can move freely while wearing the FastBack, and the lightweight fabric back keeps you cool. Like all of our treestand harnesses, the FastBack can be worn over or under your standard hunting clothes, so you can put it on before you leave camp. Leg and waist buckle design allows for quick and positive hook-ups. Rubber-coated D-rings allow use as a lineman-style climbing belt. Finally, the tether strap includes "breakaways" designed to absorb the shock of a fall. Comes with an aluminum locking carabiner and a safety rope with prusik knot.

MODEL 83064 / 83065 / 83066