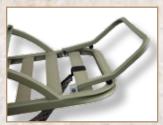

#### SUMMIT TITAN® SD

The Titan is our largest climbing treestand with more room than any we've ever built before. With a wider climbing width and length and way more platform space, the Titan will accommodate the biggest hunter — or anyone who wants some extra room. The comfortable padded seat easily adjusts up and down for bow and gun hunting, and the multi-purpose solid front bar not only makes climbing easier, but serves as a gun rest.

#### **MODEL 81083**

Weight limit: 350 lbs. Overall weight: 25 lbs.

Leave it to our Engineers to develop a way to reduce the metal to metal sound associated with aluminum tubing. Summit's Dead Metal Sound Deadening Technology keeps the noise down by filling in critical parts of your platform with custom-engineered expanding foam. We know that every little bit of noise reduction goes a long way in keeping you concealed in the tree and that is why we spent years designing this stand improvement.