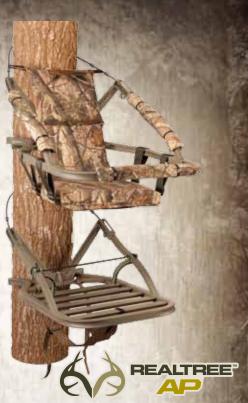

#### SUMMIT GOLIATH™SD

The Goliath is a full-featured climber for full-framed hunters. Extra room and an ample 350 lb. limit makes it the perfect stand for the bigger hunter or for anyone looking for a little extra room. A solid front bar makes climbing easy and works well as a gun rest, and thick padding on the armrests and seat make sure you stay comfortable all day.

#### **MODEL 81082**

Weight limit: 350 lbs. Overall weight: 21 lbs.