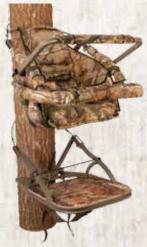

#### SUMMIT TITAN® SD

The Titan is our largest climbing treestand with more room than any we've ever built before. With a wider climbing width and length and way more platform space, the Titan will accommodate the biggest hunter — or anyone who wants some extra room. The comfortable padded seat easily adjusts up and down for bow and gun hunting, and the multi-purpose solid front bar not only makes climbing easier, but serves as a gun rest.

#### **MODEL 81083**

Weight limit: 350 lbs. Overall weight: 25 lbs.

Leave it to our Engineers to develop a way to reduce the metal to metal sound associated with aluminum tubing. Summit's Dead Metal Sound Deadening Technology keeps the noise down by filling in critical parts of your platform with custom-engineered expanding foam. We know that every little bit of noise reduction goes a long way in keeping you concealed in the tree and that is why we spent years designing this stand improvement.