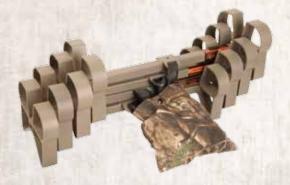

#### **BUCKSTEPS®**

More than likely, you've heard somebody talking about Bucksteps. Since their introduction, they've become a hunting staple in the woods. Big enough to get both boots on while hanging your stand, but small enough not to be noticed, Bucksteps set you up to choose the best location, not the easiest.

BuckSteps provide safe, slipproof footing, even when wearing muddy or snow-caked boots. They're designed to compactly nest together for easy packing in and out of the woods.

**MODEL 82008** 