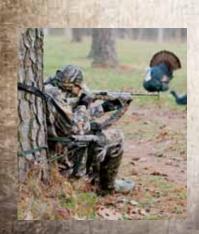

#### PREDATOR BLIND

Turkey, Deer, Coyote or Atelope - If you hunt them, this blind is for you. Developed specifically for portability, our innovative new Predator Blind is compact, lightweight, and sets up quickly. The open front design gives you a commanding view while you to blend in to the camouflaged shell behind you. Mesh windows on each side provide 180-degree visibility without compromising concealment. Includes bush loops on side panels and leafy material on the frame to break up its profile. The entire blind can be folded away into a small coinvent package in seconds. A strap for easy movement and a carry bag are included.