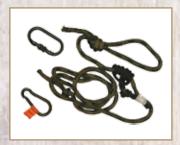

#### S.O.P. Locking Clip

This rugged locking mountaineering-style carabineer is easy to operate while wearing gloves.

**MODEL 83011** 

#### S.O.P. Tree Descender

In the unlikely event of a fall, our Tree Descender will make it easier to get you safely to the ground. Includes safety rope and two prusik knots for foot holds.

**MODEL 83018** 

#### S.O.P. Safety Rope

An extra safety rope with prusik knot - but not the accompanying hardware.

**MODEL 83023** 

SUMMIT'S
TREESTAND SAFETY
ROPE CLIMBING
SYSTEM IS ANOTHER
INNOVATIVE
BREAKTHROUGH
IN TREESTAND
CONVENIENCE AND
SAFETY