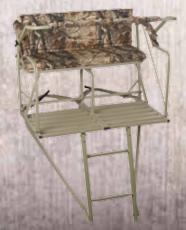

#### 180 MAX SD

The 180° Max offers a bit more room and capacity for bigger hunters and those who just prefer some extra space. The heightadjustable Surround Seat lets you sit facing the tree or can be reversed with the seat against the tree. The premium-quality precision-welded aluminum extended-top frame is ideal for tall hunters, yet keeps the weight down to a manageable 23 lbs. You will also have plenty of room to move around, the 180 Max shares the larger Titan platform.

Weight limit: 350 lbs. Overall weight: 23 lbs.

summi okt