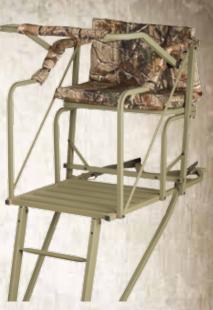

#### **DELUXE TRIPOD**

Designed for elevated hunting in thick brush, sparse vegetation or anywhere else you can't hang a stand. Our sturdy Deluxe Tripod is an impressive 10' high at the platform, yet provides rock-solid stability for both security and comfort. Built from powder-coated steel with a spacious steel mesh platform and integral ladder, the comfortable swivel seat allows a 360-degree view. Camouflage railing pads serve as gun rests while dampening sound. The Deluxe Tripod is also very easy to assemble in the field.

**MODEL 82058** 

DID YOU EVER HINK ABOUT THE VOBBLE FACTOR" WHEN SHOPPING FOR LADDER STANDS?

It seems like the lower the price, the higher the wobble factor — which you only discover after you've lugged your new stand home from the store, hauled it out into the woods and mounted it to a tree. Nice.