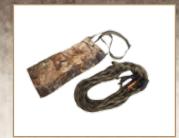

#### S.O.P. Climbing System

Comes complete with 30' climbing rope, prusik hitch, lineman's clip and locking carabineer clip — plus a convenient carrying bag.

**MODEL 83014** 