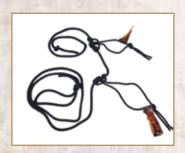

### S.O.P. Safety Rope with Hardware

A complete safety kit with climbing rope, prusik hitch, lineman's clip and locking carabineer clip.

**MODEL 83015** 

#### S.O.P. Climbing System

Comes complete with 30' climbing rope, prusik hitch, lineman's clip and locking carabineer clip — plus a convenient carrying bag.

**MODEL 83014** 