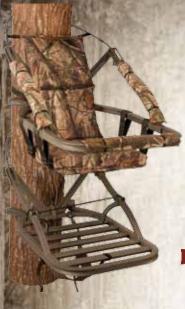

#### SUMMIT GOLIATH™SD

The Goliath is a full-featured climber for full-framed hunters. Extra room and an ample 350 lb. limit makes it the perfect stand for the bigger hunter or for anyone looking for a little extra room. A solid front bar makes climbing easy and works well as a gun rest, and thick padding on the armrests and seat make sure you stay comfortable all day.

#### **MODEL 81082**

Weight limit: 350 lbs. Overall weight: 21 lbs.