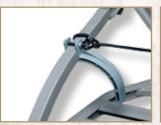

#### Single Cable Spreader Design:

All of the Raptor Series® hangon stands feature our Single Cable
Spreader design. Meaning the platform
is supported by a single, self-leveling
cable with a unique spreader bar
below the seat. A seemingly simple
feature that significantly increases
the usable space on the platform
by eliminating the constricting
"V" formed by traditional 2-cable
suspension systems. The leveling
cable system makes it incredibly easy
to make precise adjustments to the
platform, too.

Summit's leveling platform is safe and secure. Height and attitude adjustments can be made quickly by moving one or both locking clips up or down a notch. Then, the single cable slides through the spreader bar to automatically level the platform.