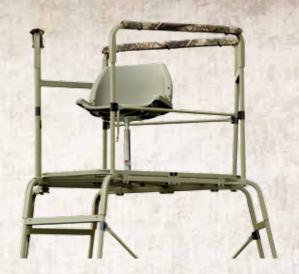

#### VIPER SD

Our lightest sit-and-climb stand, the Viper is our best all-round climber, with a perfect balance of roominess, comfort, features and light weight. The versatile padded seat can be raised for bow hunting and lowered for hunting with a gun — and the solid front bar makes climbing easy and works well as a gun rest. Like all Summit climbers, Viper features our RapidClimb Stirrups, QuickDraw and SummitLokt technologies.

#### **MODEL 81080**

Weight limit: 300 lbs. Overall weight: 20 lbs.

summi]okt