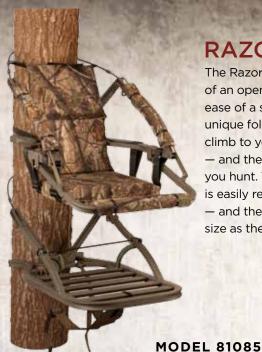

#### RAZOR® SD

The Razor provides all of the clearance of an open front stand with the climbing ease of a sit-and-stand climber. The unique folding bar allows you to sit and climb to your preferred hunting elevation - and then fold it out of the way while you hunt. The comfortable padded seat is easily removed or adjusted for height - and the spacious platform is the same size as the Viper and Goliath.

Weight limit: up to 300 lbs. Overall weight: 21 lbs.

summi]okt

Our engineers made a good thing even better when they designed a collapsible version of our best-selling Viper climbing stand. The Blade folds flat for easy storage or transportation in the back of a truck or SUV. Lightweight, quiet, roomy and comfortable, the Blade features a padded seat that can be raised or lowered when hunting with bow or gun. Its solid front bar makes climbing easy while doubling as a gun rest.