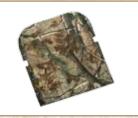

#### PREDATOR BLIND

Turkey, Deer, Coyote or Atelope - If you hunt them, this blind is for you. Developed specifically for portability, our innovative new Predator Blind is compact, lightweight, and sets up quickly. The open front design gives you a commanding view while you to blend in to the camouflaged shell behind you. Mesh windows on each side provide 180-degree visibility without compromising concealment. Includes bush loops on side panels and leafy material on the frame to break up its profile. The entire blind can be folded away into a small coinvent package in seconds. A strap for easy movement and a carry bag are included.

#### **MODEL 87011**

Height to Ceiling: 44.5" | Floor Size: 32" x 32" | Weight: 3.5 lbs.