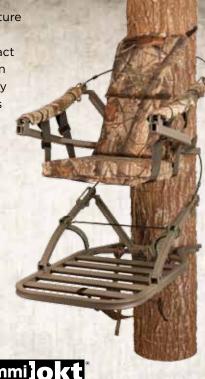

#### RAZOR® SD

The Razor provides all of the clearance of an open front stand with the climbing ease of a sit-and-stand climber. The unique folding bar allows you to sit and climb to your preferred hunting elevation - and then fold it out of the way while you hunt. The comfortable padded seat is easily removed or adjusted for height - and the spacious platform is the same size as the Viper and Goliath.

Weight limit: up to 300 lbs. Overall weight: 21 lbs.

summi]okt

Our engineers made a good thing even better when they designed a collapsible version of our best-selling Viper climbing stand. The Blade folds flat for easy storage or transportation in the back of a truck or SUV. Lightweight, quiet, roomy and comfortable, the Blade features a padded seat that can be raised or lowered when hunting with bow or gun. Its solid front bar makes climbing easy while doubling as a gun rest.