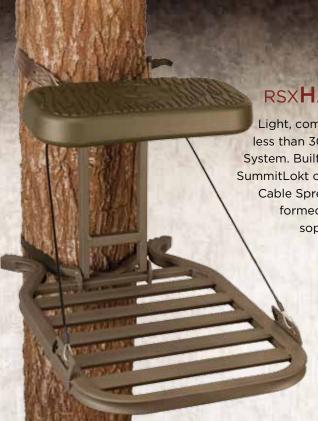

#### **RSXHAWK**

Light, compact and comfortable, the rsxHawk will hang in less than 30 seconds using Summit's innovative, Talon Bracket System. Built of precision-welded aluminum using ultra-quiet SummitLokt construction, the Hawk features Summit's Single Cable Spreader that eliminates the space-restricting "V" formed by 2-cable suspension systems. It's simply the most sophisticated hang-on stand ever designed and built.

#### **MODEL 82053**

Weight limit: up to 300 lbs. Overall weight: 13.5 lbs.

summi okt

BOTH RSXHAWK AND RSXOSPREY STANDS FEATURE AN EXTRA-THICK, WATERPROOF, CLOSE-CELL FOAM PADDED SEAT THAT QUICKLY FLIPS UP AND OUT OF THE WAY TO MAKE IT EASY TO STAND WITH YOUR BACK TO THE TREE.