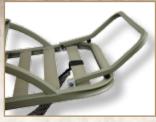

#### SUMMIT GOLIATH™SD

The Goliath is a full-featured climber for full-framed hunters. Extra room and an ample 350 lb. limit makes it the perfect stand for the bigger hunter or for anyone looking for a little extra room. A solid front bar makes climbing easy and works well as a gun rest, and thick padding on the armrests and seat make sure you stay comfortable all day.

#### **MODEL 81082**

Weight limit: 350 lbs. Overall weight: 21 lbs.