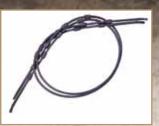

#### Replacement **Cables for Climbing Treestands**

stands. Bags are tapered Instead of trying to repair nicks or cuts, purchase a brand new pair of cables for your climbing treestand. Sold in pairs. cable stands.

**MODEL 85009** 

#### Replacement Shrink **Tube for Cables**

Two full-length shrink tubing pieces to replace old, worn-out tubing. Heat with heat gun to apply. Sold in pairs.

**MODEL 85010** 