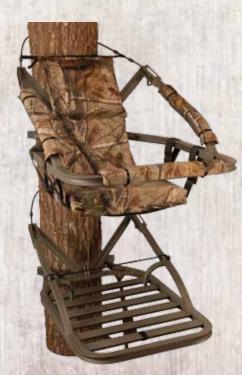

#### SUMMIT TITAN® SD

The Titan is our largest climbing treestand with more room than any we've ever built before. With a wider climbing width and length and way more platform space, the Titan will accommodate the biggest hunter — or anyone who wants some extra room. The comfortable padded seat easily adjusts up and down for bow and gun hunting, and the multi-purpose solid front bar not only makes climbing easier, but serves as a gun rest.

#### **MODEL 81083**

Weight limit: 350 lbs. Overall weight: 25 lbs.

Leave it to our Engineers to develop a way to reduce the metal to metal sound associated with aluminum tubing. Summit's Dead Metal Sound Deadening Technology keeps the noise down by filling in critical parts of your platform with custom-engineered expanding foam. We know that every little bit of noise reduction goes a long way in keeping you concealed in the tree and that is why we spent years designing this stand improvement.