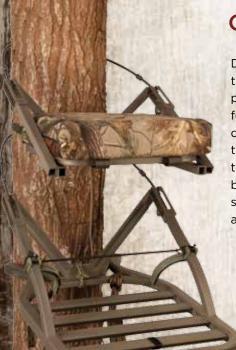

#### SUMMIT GOLIATH™SD

The Goliath is a full-featured climber for full-framed hunters. Extra room and an ample 350 lb. limit makes it the perfect stand for the bigger hunter or for anyone looking for a little extra room. A solid front bar makes climbing easy and works well as a gun rest, and thick padding on the armrests and seat make sure you stay comfortable all day.

#### **MODEL 81082**

Weight limit: 350 lbs. Overall weight: 21 lbs.